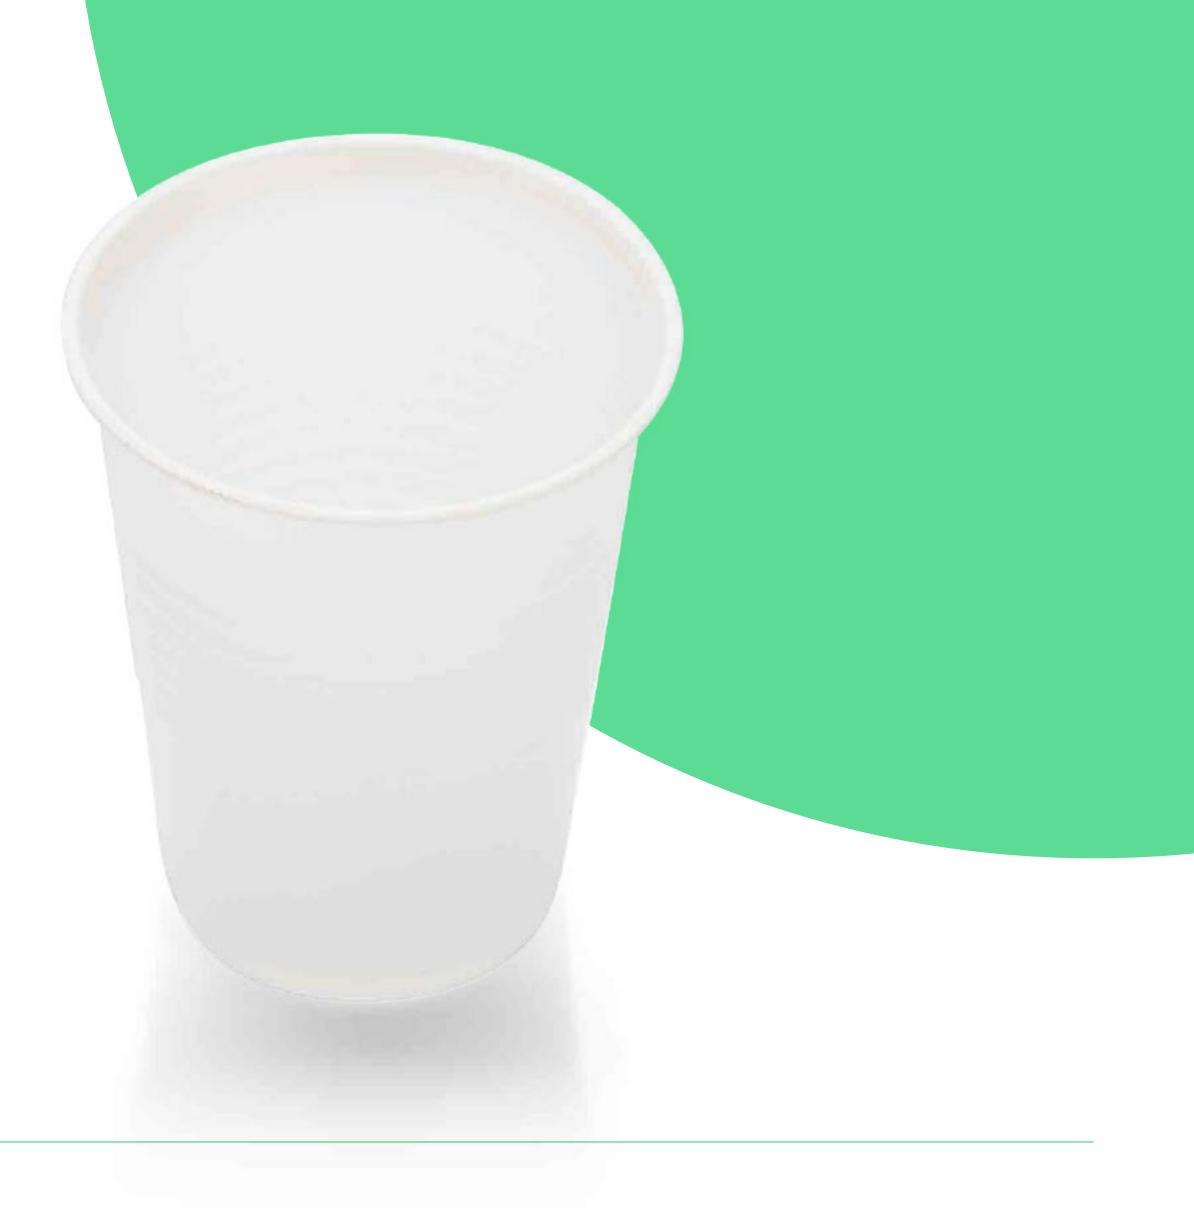

### Cup for cold drinks

| Use:              | Disposable                                                                                     |
|-------------------|------------------------------------------------------------------------------------------------|
| Colour:           | According to your choice  We use paints that do not have a negative impact on compost and soil |
| Volume:           | 150 ml / 500 ml                                                                                |
| Properties:       | High flexibility after wrinkling still without leaking water                                   |
| Max. temperature: | 40 °C                                                                                          |
| Compostability:   | Industrial compost                                                                             |
|                   | Home compost option on request                                                                 |