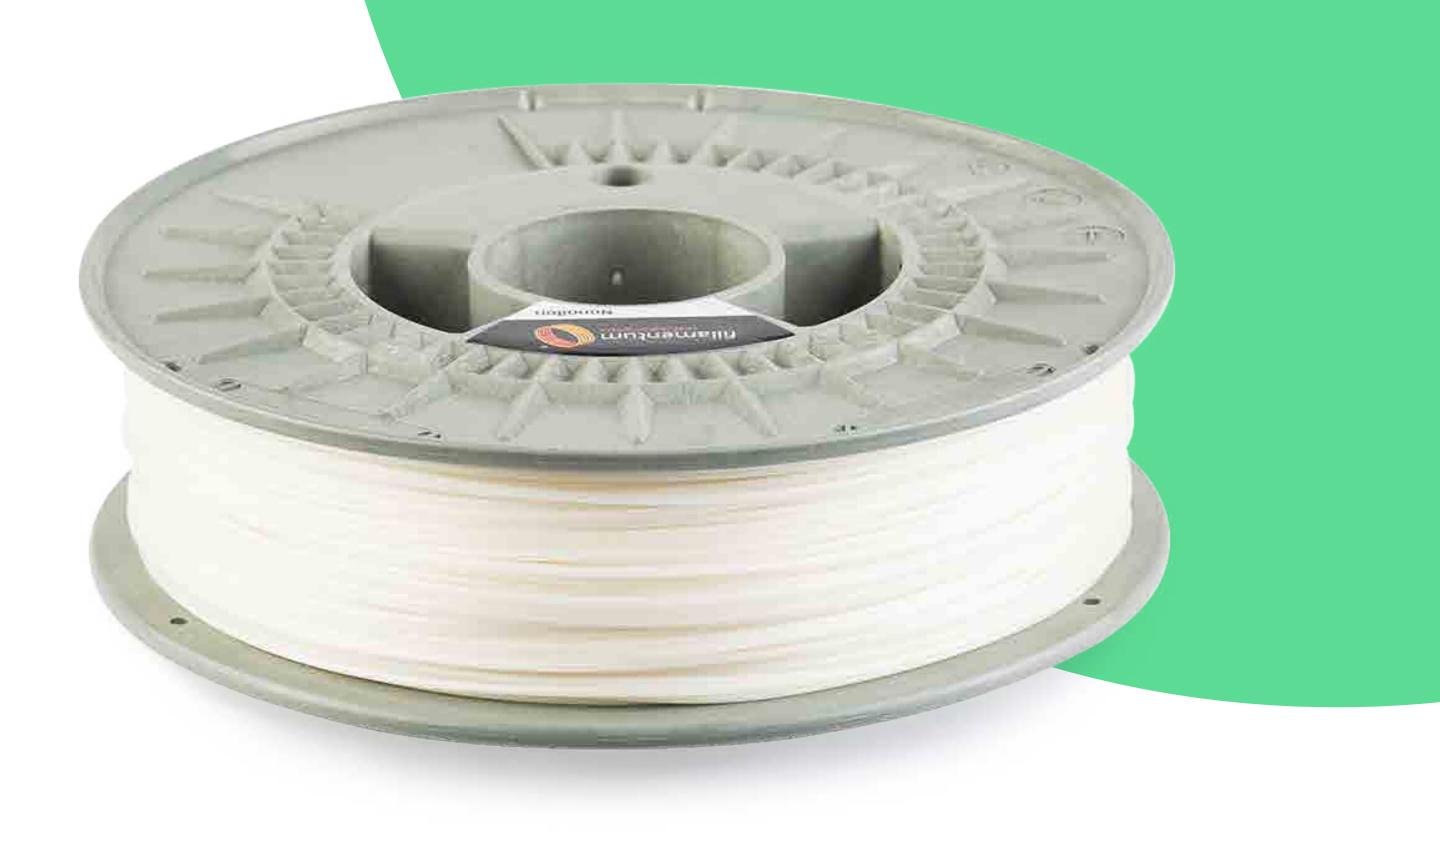

### 3D filament

| Colour:                 | Natural  We use paints that do not have a negative impact on compost and soil |
|-------------------------|-------------------------------------------------------------------------------|
| String diameter:        | 1,75 mm                                                                       |
| Working<br>temperature: | 245 - 250 °C                                                                  |