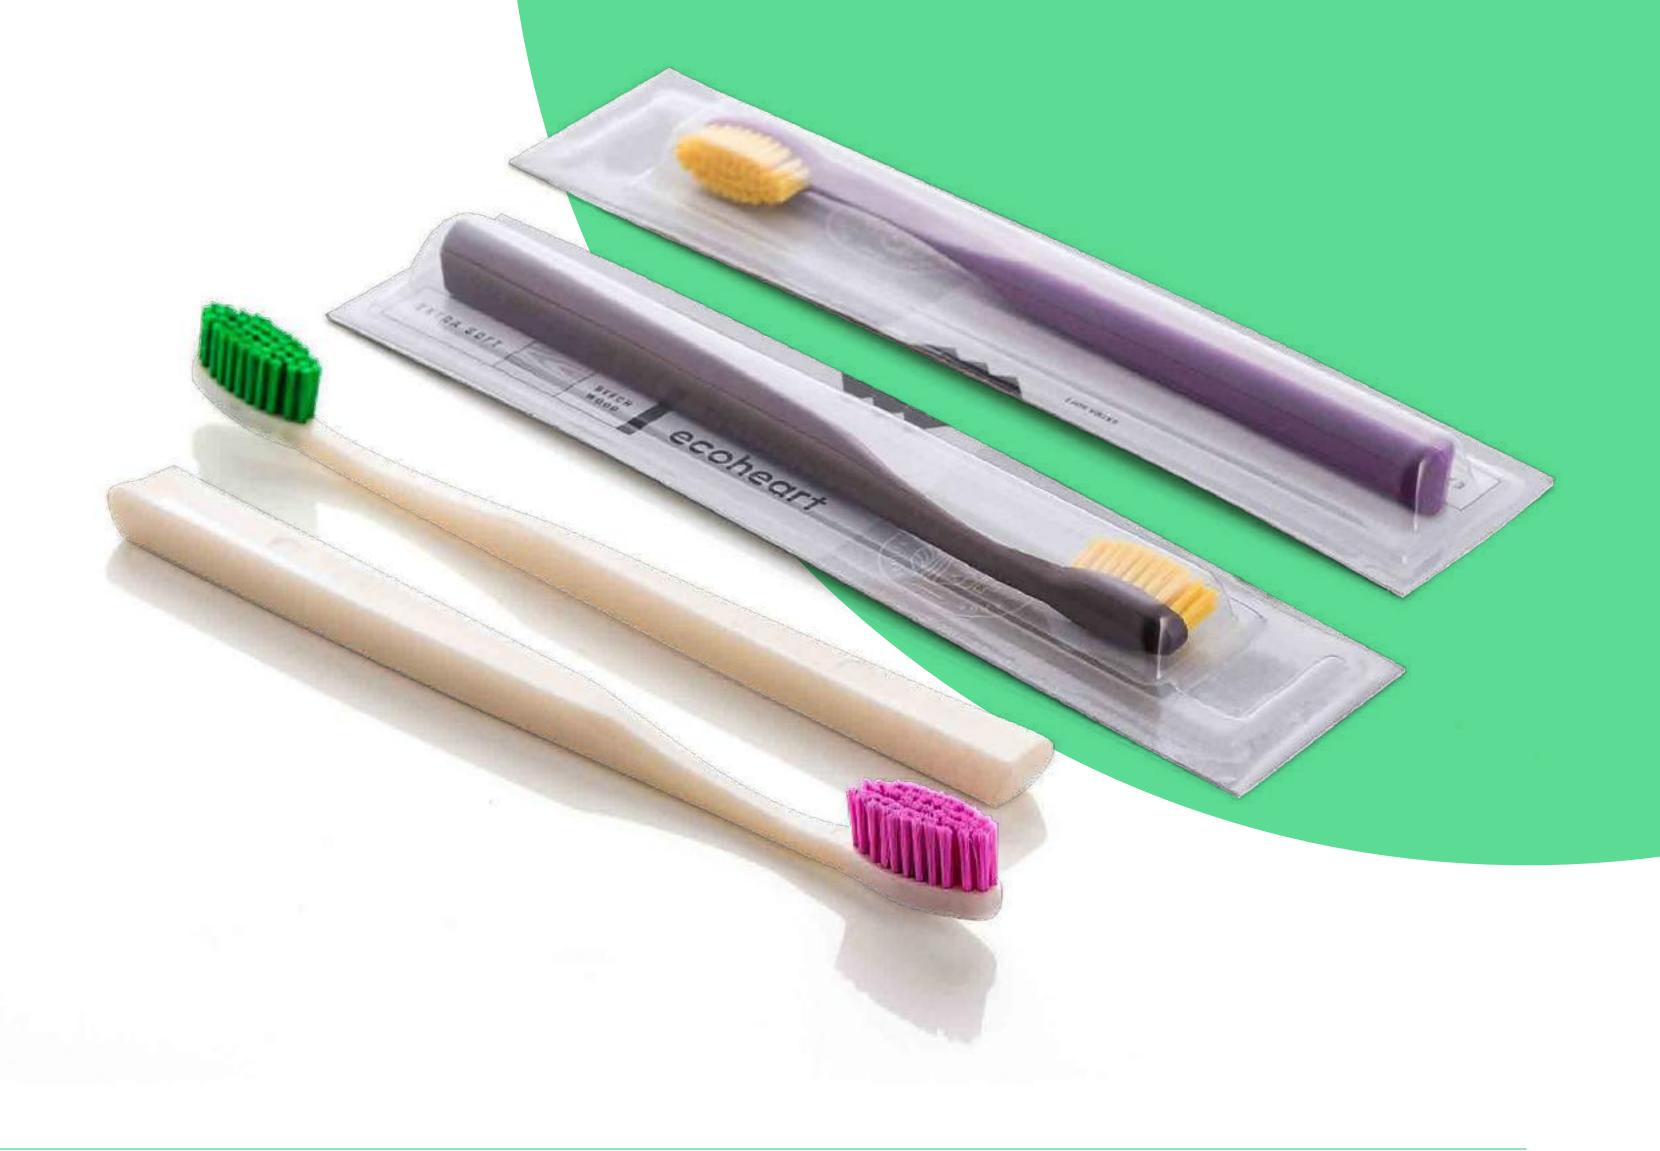

### Tooth brush

|                 | According to your choice                                                                                                                       |
|-----------------|------------------------------------------------------------------------------------------------------------------------------------------------|
| Colour:         | We use paints that do not have a negative impact on compost and soil                                                                           |
| Dimension:      | We produce products to order after the specified number of pieces, we will reward you with individual items  We can adapt all products to your |
|                 | requirements: height, width, thickness, others  The complete packaging and brush are                                                           |
| Compostability: | compostable. The bristles are not compostable. (We are working on bristle compostability)                                                      |