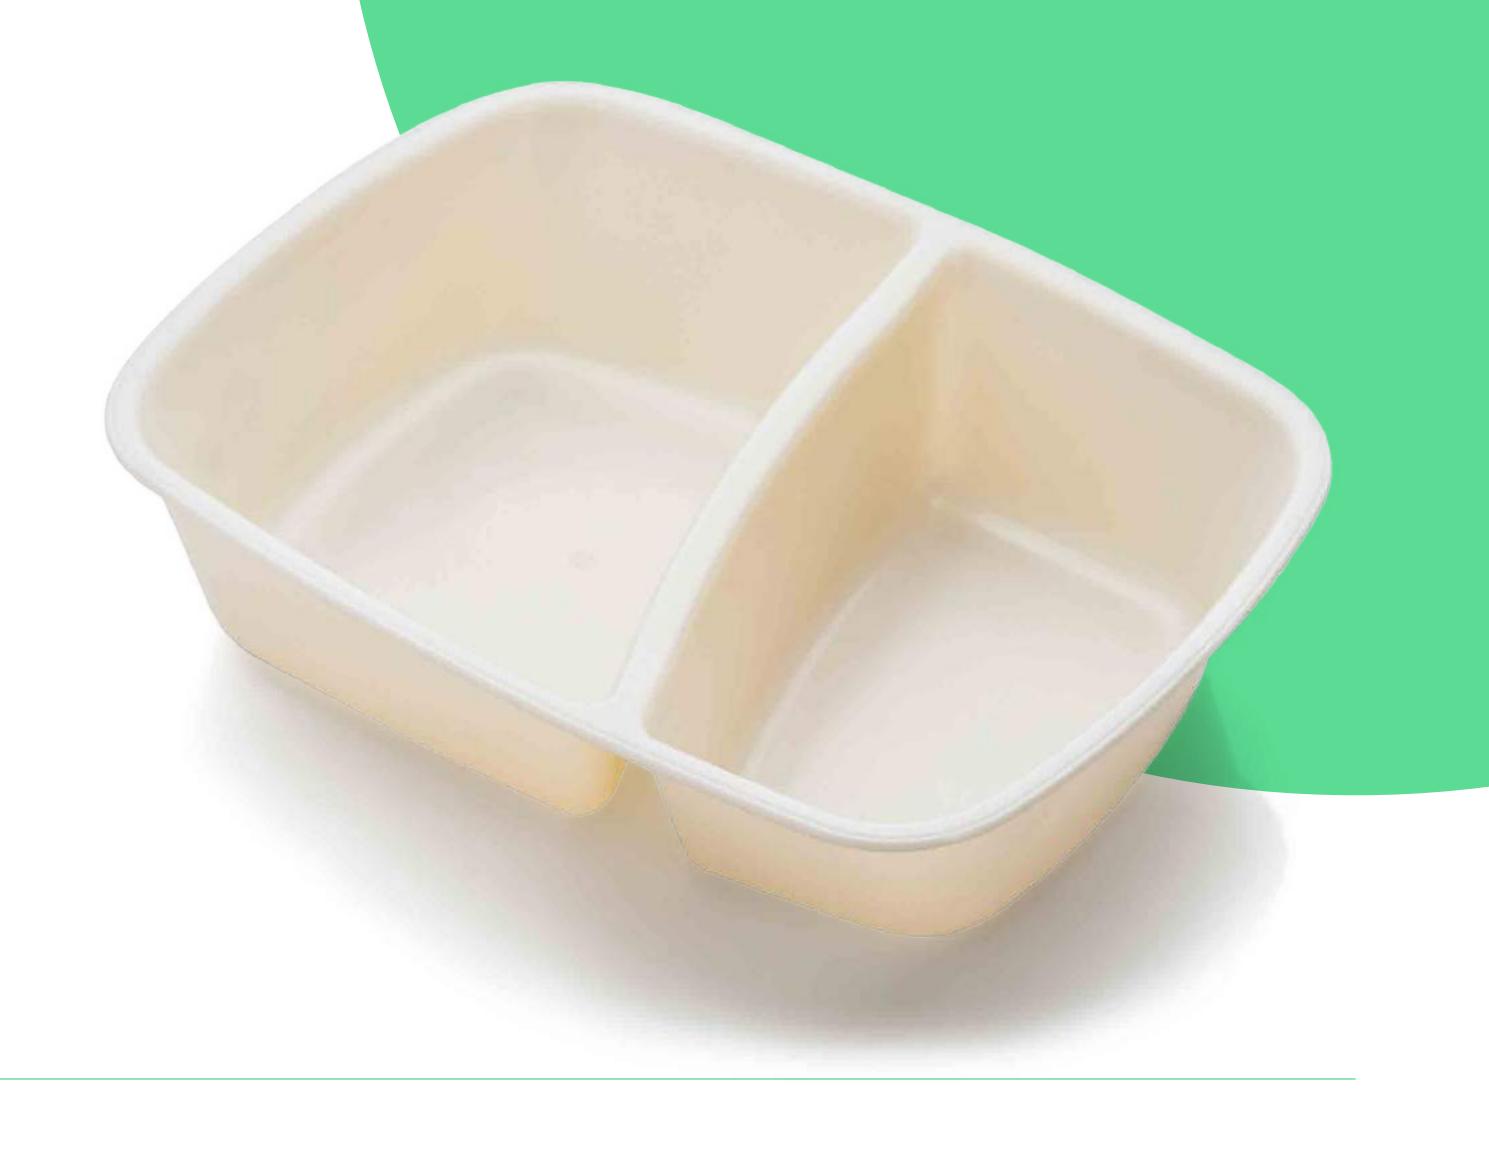

## Food box (splitted)

| Use:              | Reusable                                                                                       |
|-------------------|------------------------------------------------------------------------------------------------|
| Colour:           | According to your choice  We use paints that do not have a negative impact on compost and soil |
| Volume:           | Big part: 650 ml / small part: 550 ml  Total volume: 1150 ml                                   |
| Properties:       | Dishwasher safe, microwave safe                                                                |
| Max. temperature: | -60 °C / +110 °C                                                                               |
| Compostability:   | Industrial compost  Home compost option on request                                             |

### Food box

| Use:              | Reusable                                                                                       |
|-------------------|------------------------------------------------------------------------------------------------|
| Colour:           | According to your choice  We use paints that do not have a negative impact on compost and soil |
| Volume:           | 1520 cm³                                                                                       |
| Properties:       | Dishwasher safe, microwave safe                                                                |
| Max. temperature: | -60 °C / +110 °C                                                                               |
| Compostability:   | Industrial compost  Home compost option on request                                             |