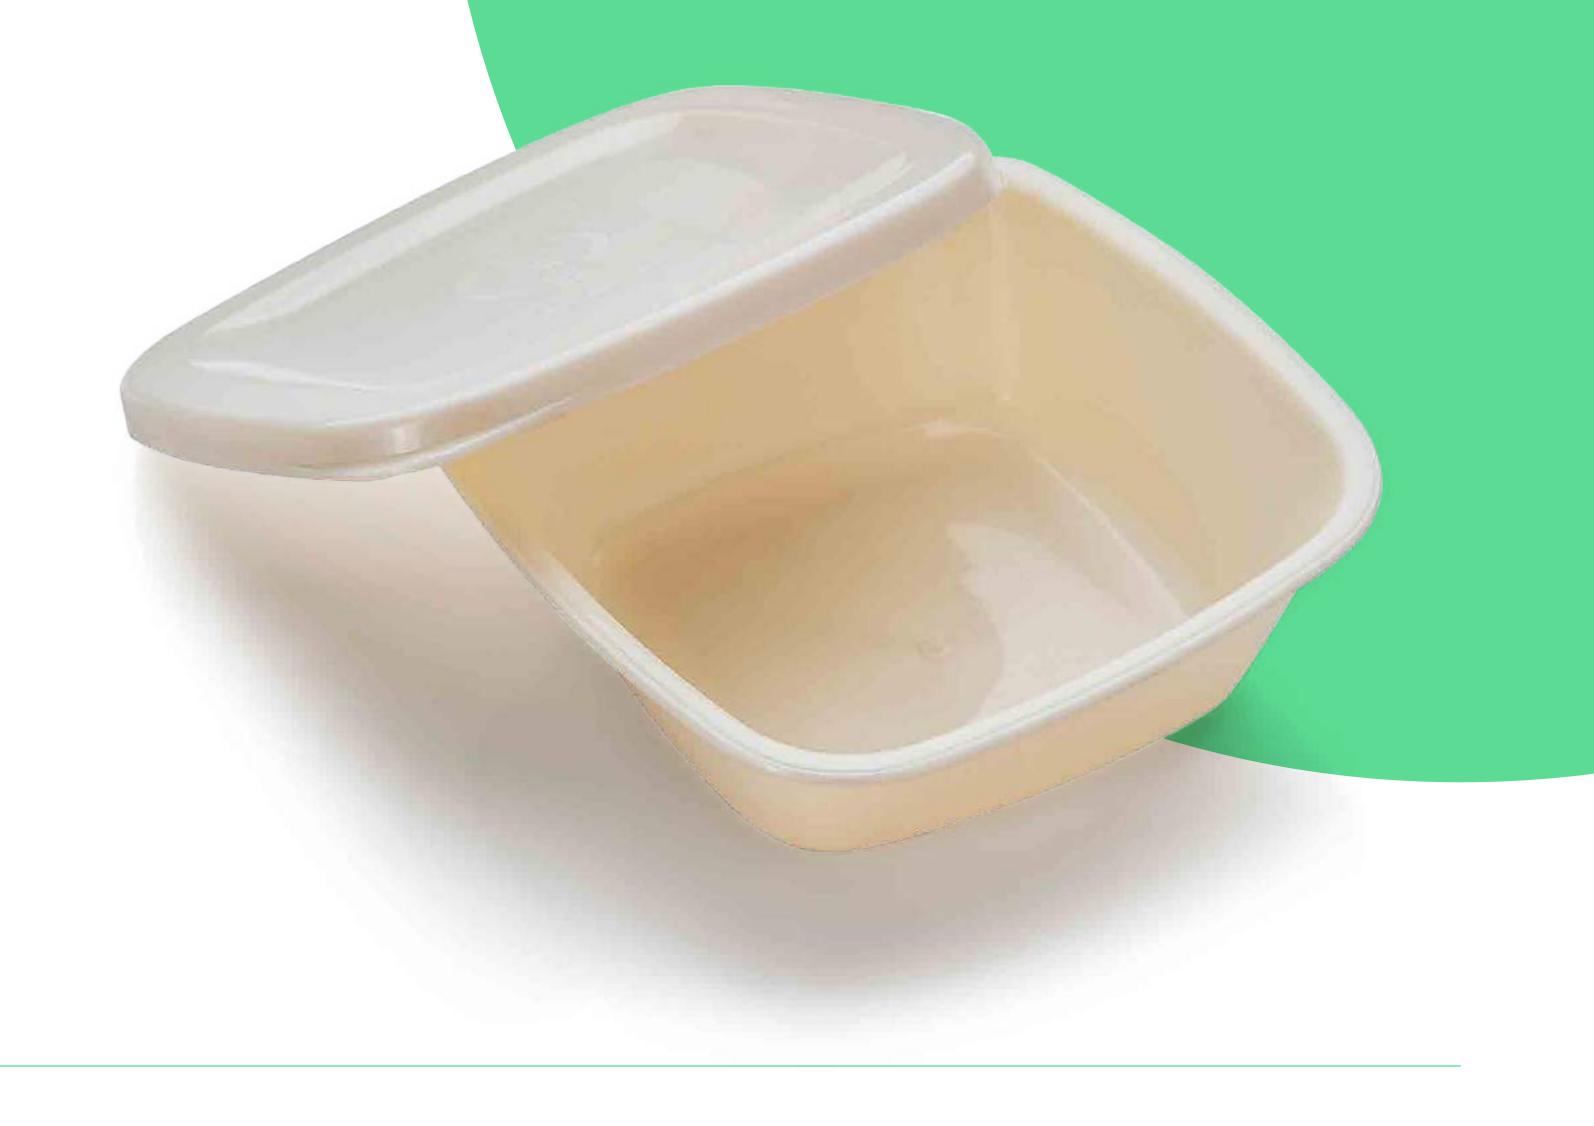

### Food box

| Use:              | Reusable                                                                                       |
|-------------------|------------------------------------------------------------------------------------------------|
| Colour:           | According to your choice  We use paints that do not have a negative impact on compost and soil |
| Volume:           | 1520 cm³                                                                                       |
| Properties:       | Dishwasher safe, microwave safe                                                                |
| Max. temperature: | -60 °C / +110 °C                                                                               |
| Compostability:   | Industrial compost  Home compost option on request                                             |