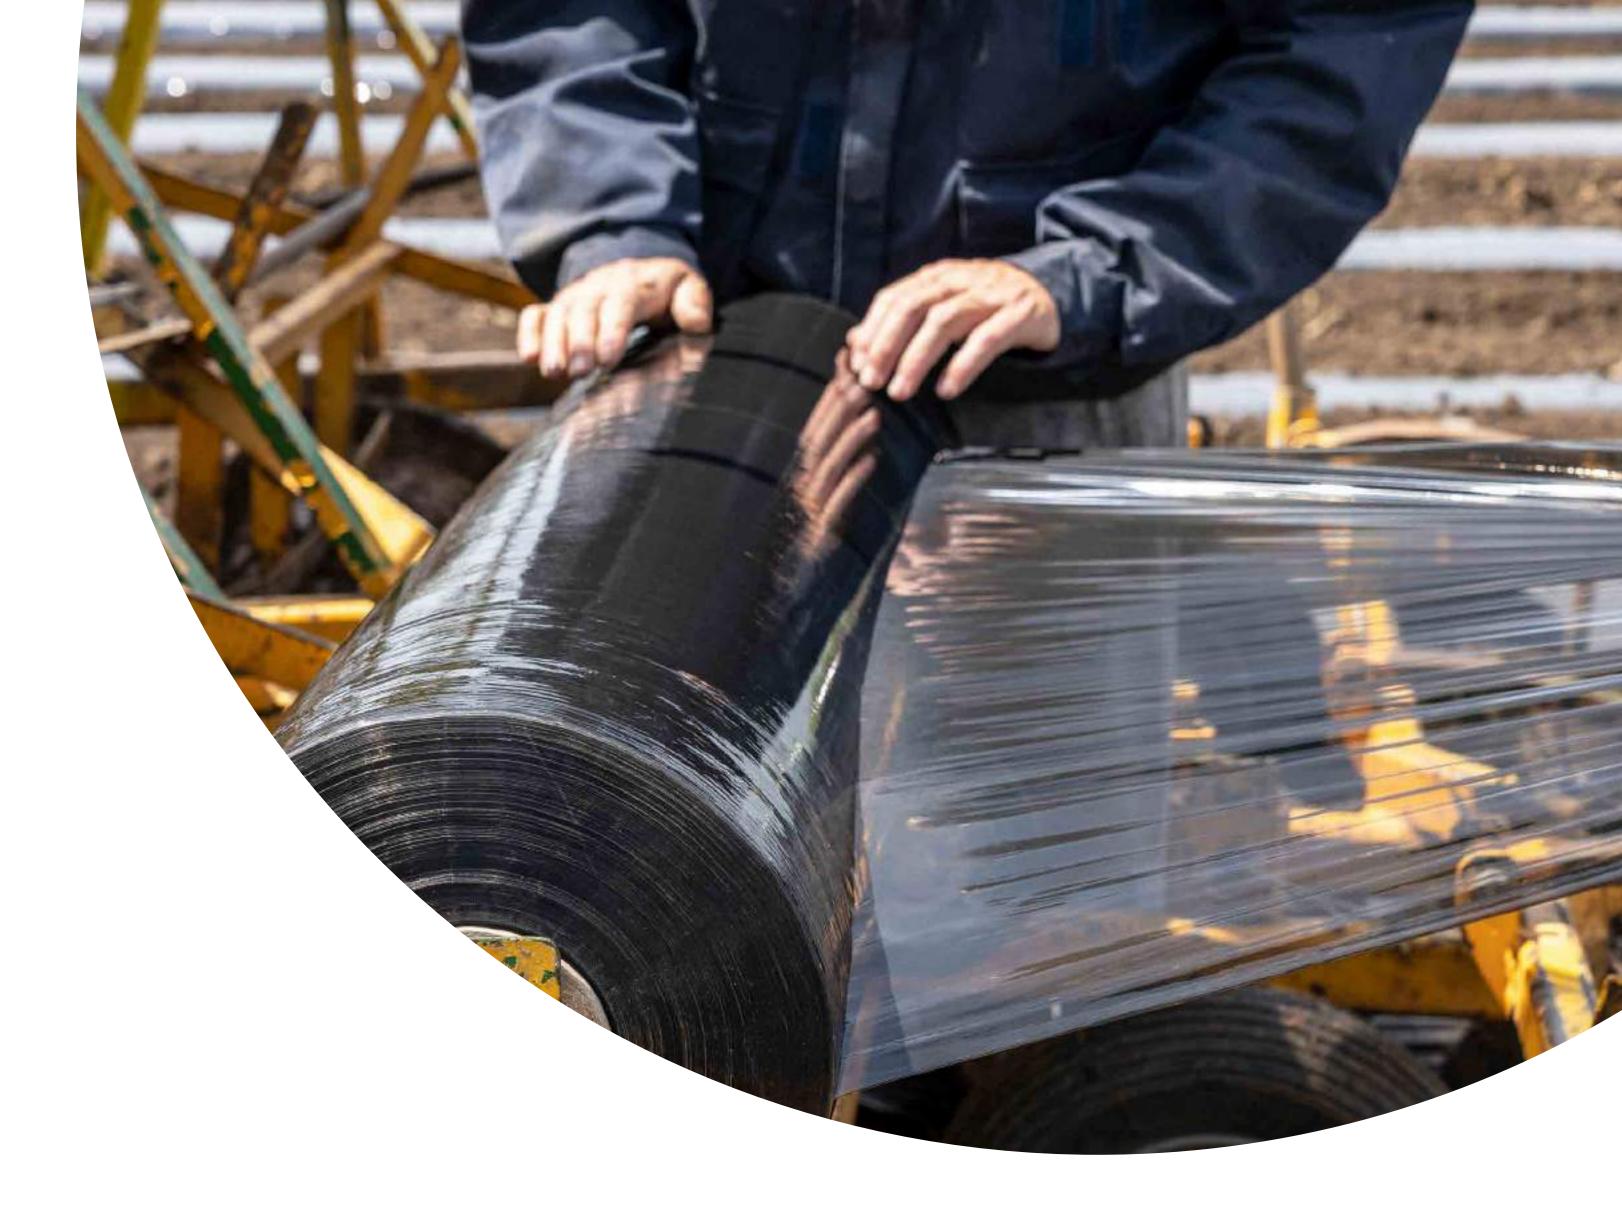

## Mulching foil

| Colour:    | According to your choice  We use paints that do not have a negative impact on compost and soil                                                                                                 |
|------------|------------------------------------------------------------------------------------------------------------------------------------------------------------------------------------------------|
| Dimension: | We produce products to order after the specified number of pieces, we will reward you with individual items  We can adapt all products to your requirements: Length, width, thickness and more |