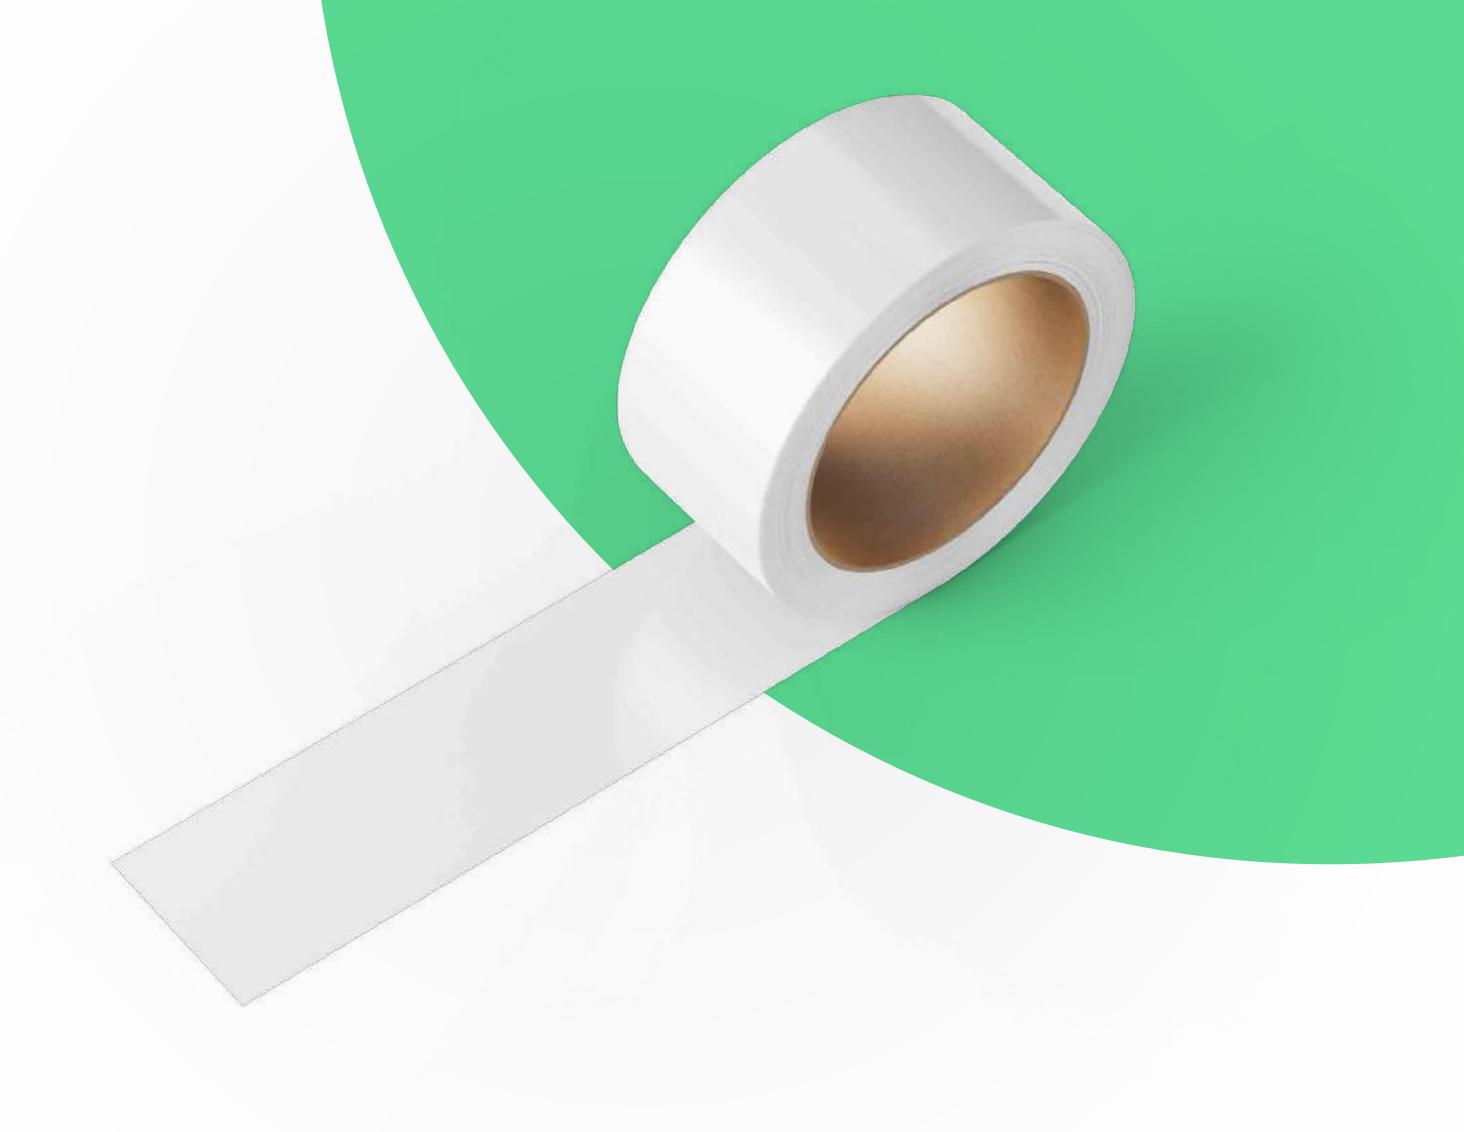

## Boundary tape

| Colour:    | According to your choice  We use paints that do not have a negative impact on compost and soil                                                                                                 |
|------------|------------------------------------------------------------------------------------------------------------------------------------------------------------------------------------------------|
| Dimension: | We produce products to order after the specified number of pieces, we will reward you with individual items  We can adapt all products to your requirements: Length, width, thickness and more |