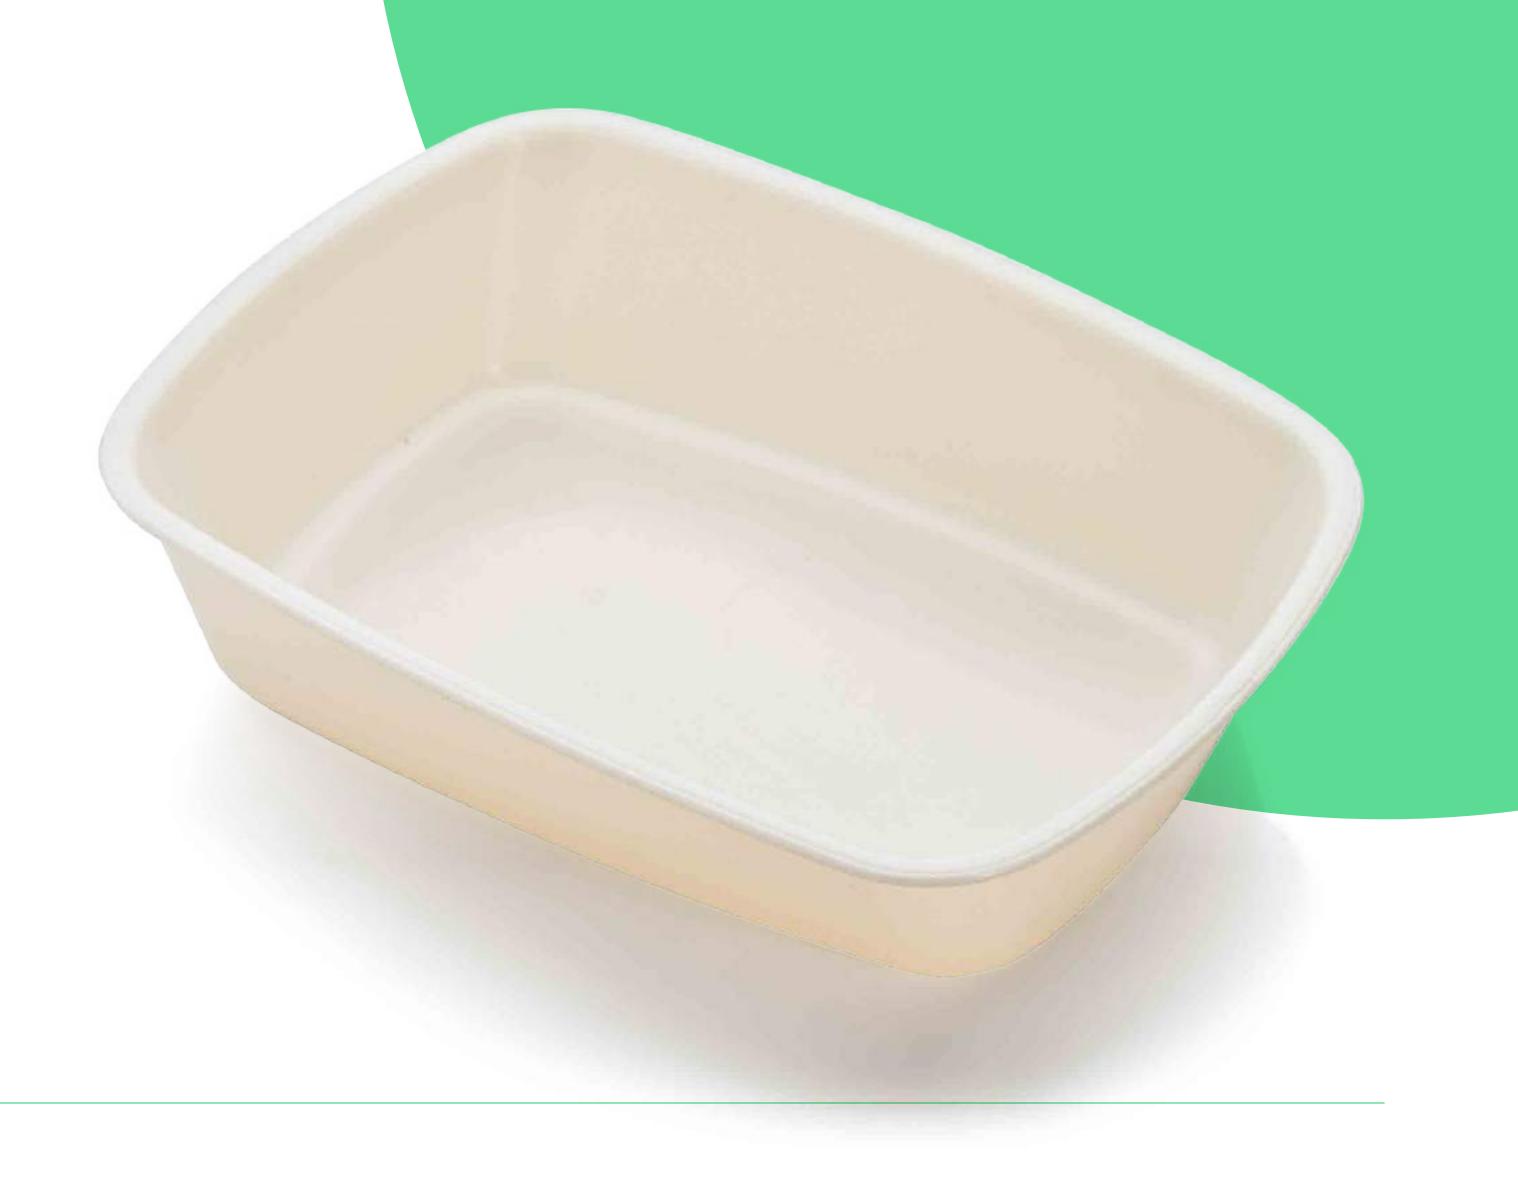

### Food box

| Use:              | Reusable                                                                                       |
|-------------------|------------------------------------------------------------------------------------------------|
| Colour:           | According to your choice  We use paints that do not have a negative impact on compost and soil |
| Volume:           | 1520 cm³                                                                                       |
| Properties:       | Dishwasher safe, microwave safe                                                                |
| Max. temperature: | -60 °C / +110 °C                                                                               |
| Compostability:   | Industrial compost  Home compost option on request                                             |

## Soup bowl

| Use:              | Reusable                                                                                       |
|-------------------|------------------------------------------------------------------------------------------------|
| Colour:           | According to your choice  We use paints that do not have a negative impact on compost and soil |
| Volume:           | 450 ml                                                                                         |
| Properties:       | Dishwasher safe, microwave safe                                                                |
| Max. temperature: | -60 °C / +110 °C                                                                               |
| Compostability:   | Industrial compost  Home compost option on request                                             |