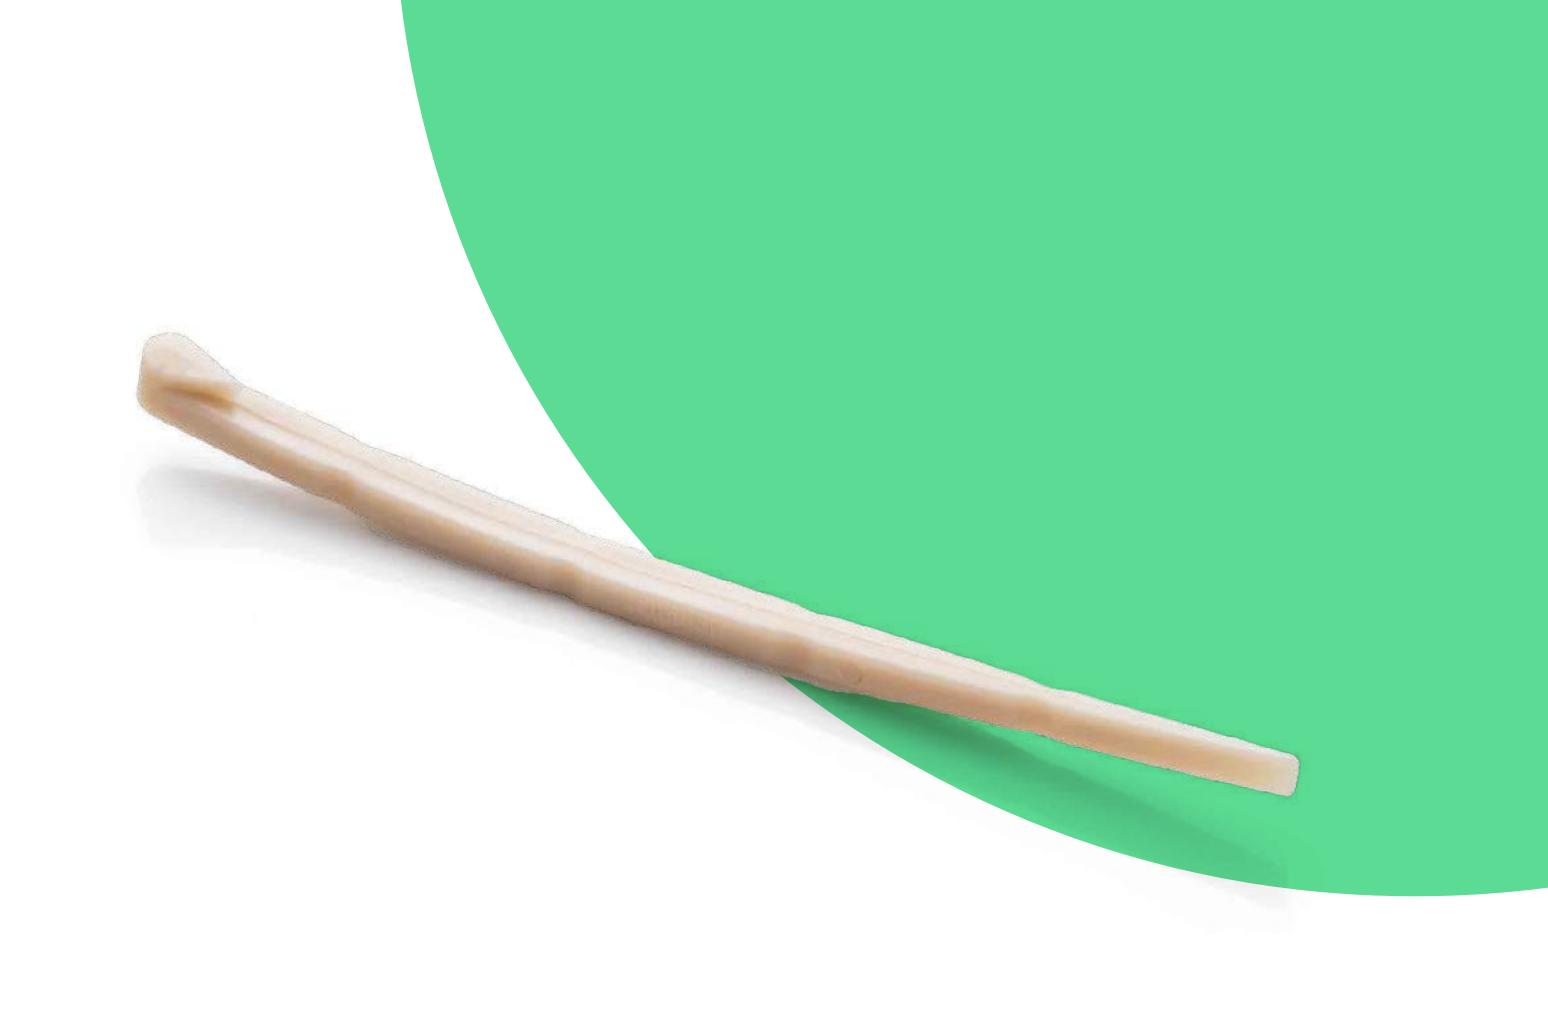

#### Peeler

| Use:            | Reusable                                                                                       |
|-----------------|------------------------------------------------------------------------------------------------|
| Colour:         | According to your choice  We use paints that do not have a negative impact on compost and soil |
|                 | Industrial compost  Home compost option on request                                             |
| Compostability: | After life cycle are packaging and product fully compostable                                   |

Blister packaging included (blister is Made from Nonoilen material either).