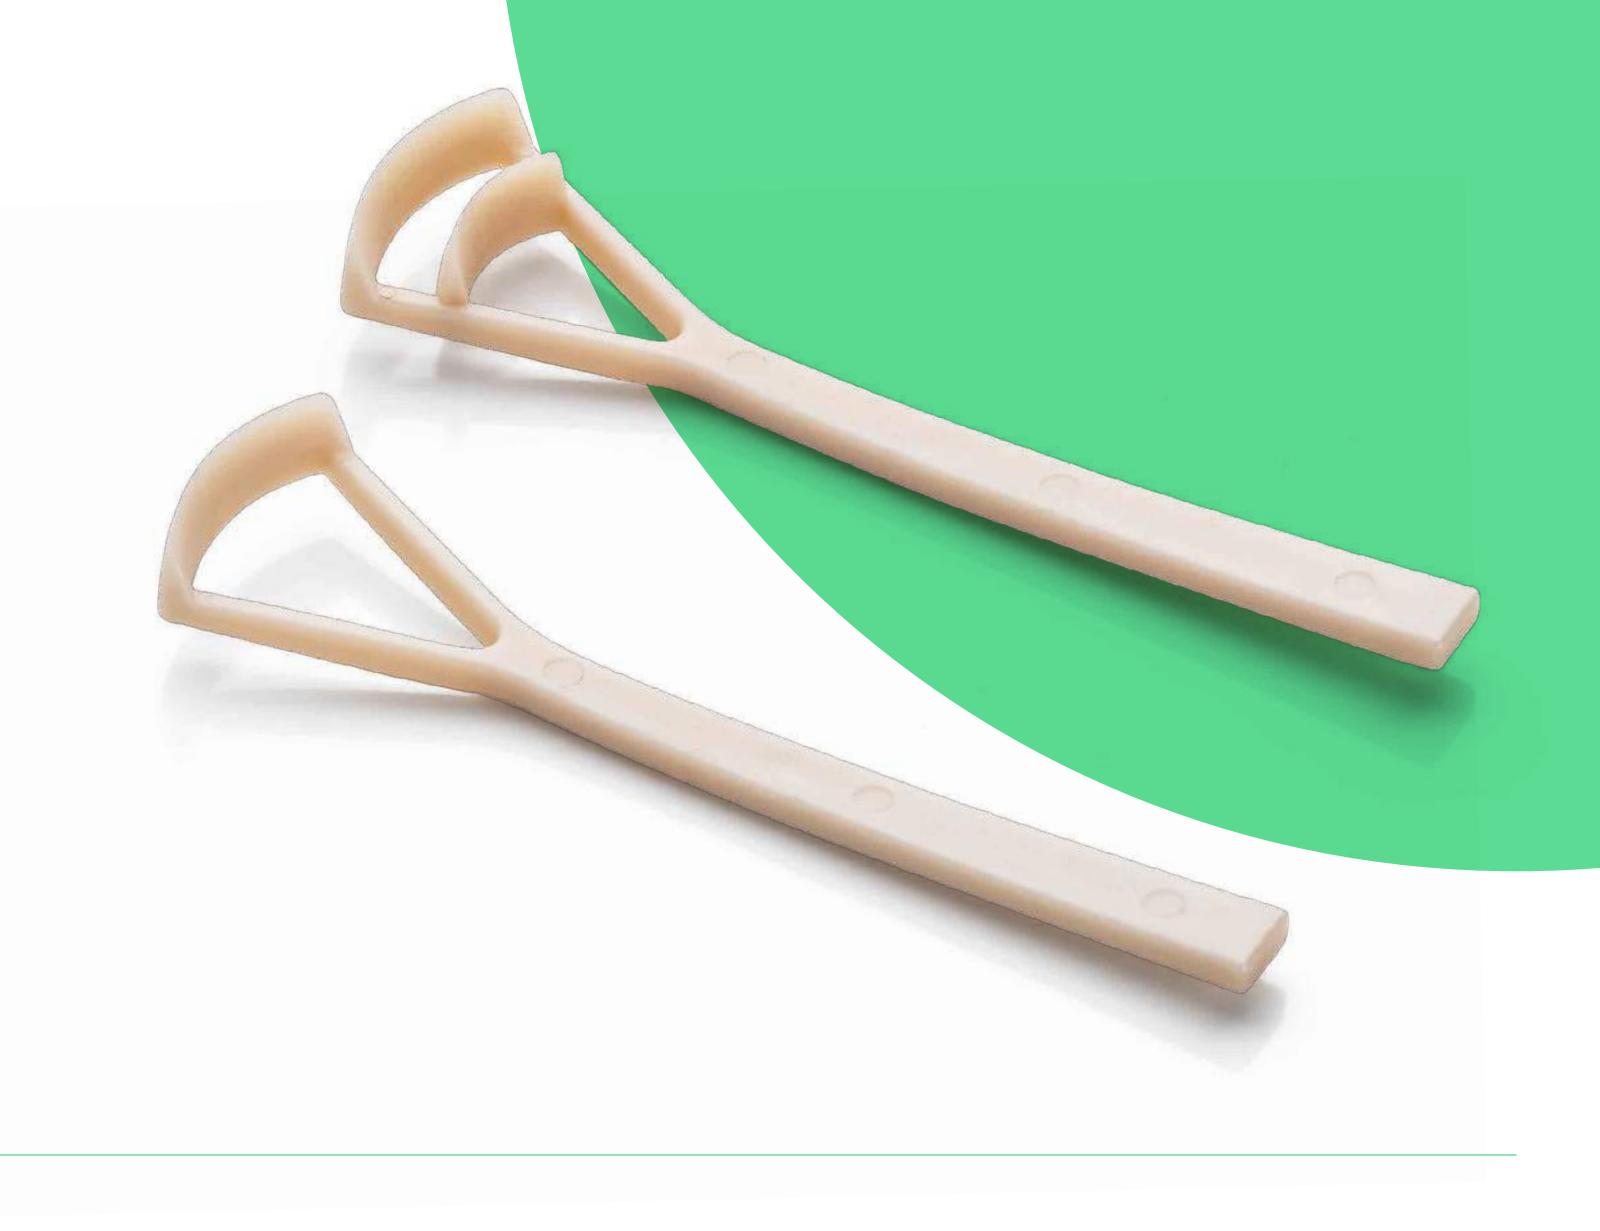

## Reusable / disposable clamp ties for fruits and vegetables

| Use:    | Reusable                                                             |
|---------|----------------------------------------------------------------------|
|         | According to your choice                                             |
| Colour: | We use paints that do not have a negative impact on compost and soil |