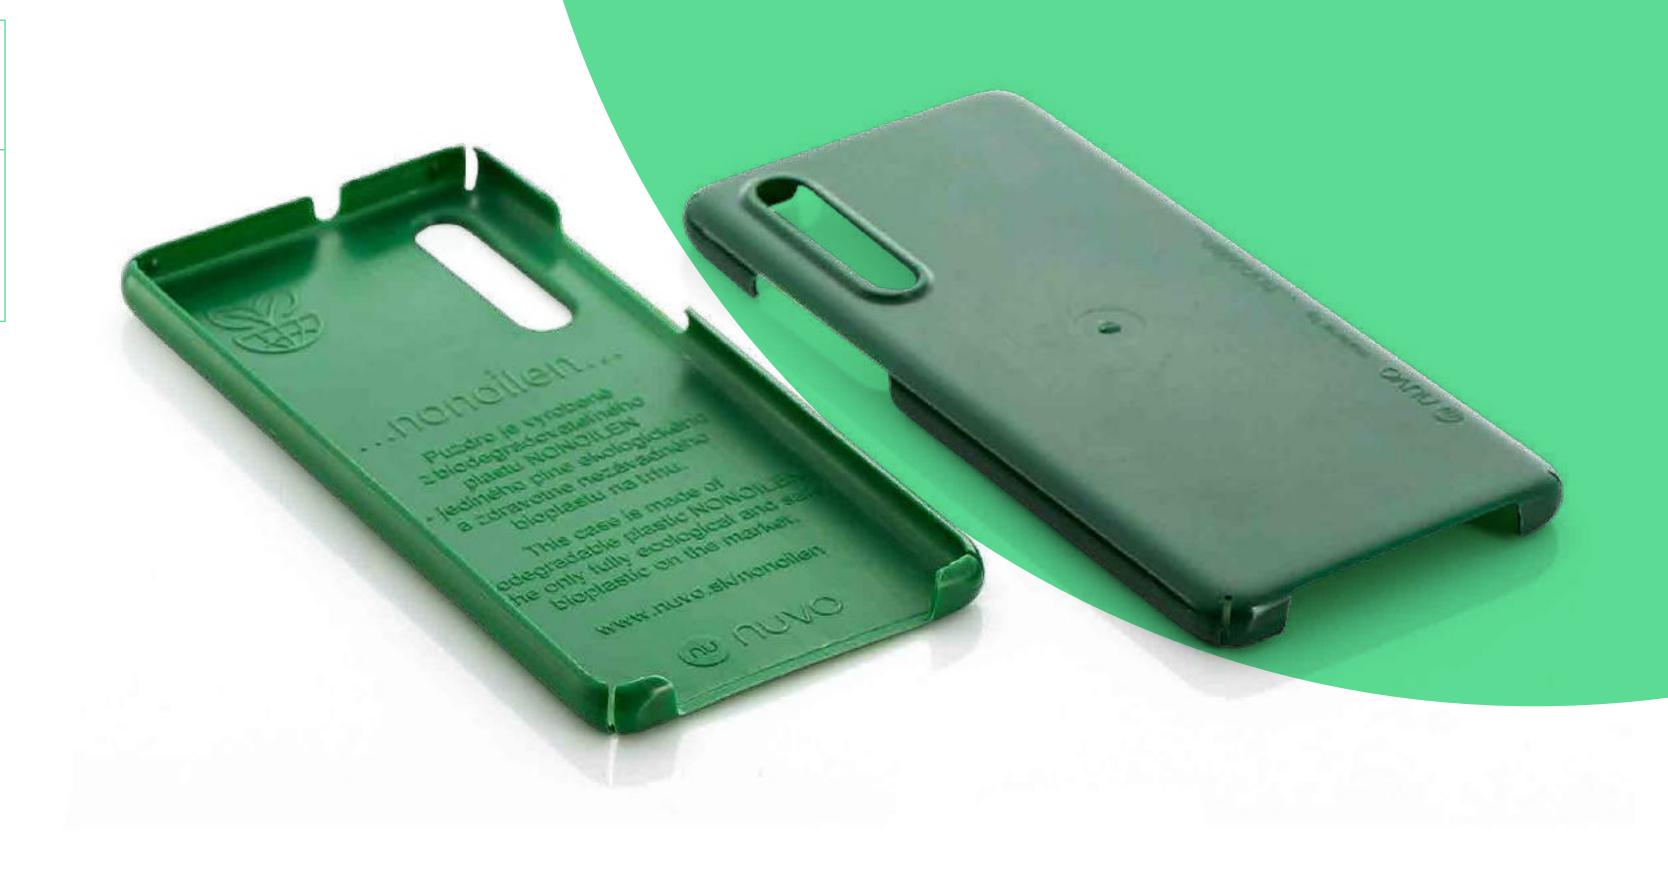

### Phone cover

| Colour:    | According to your choice  We use paints that do not have a negative impact on compost and soil              |
|------------|-------------------------------------------------------------------------------------------------------------|
| Dimension: | We produce products to order after the specified number of pieces, we will reward you with individual items |
|            | We can adapt all products to your requirements: height, width, thickness, others                            |