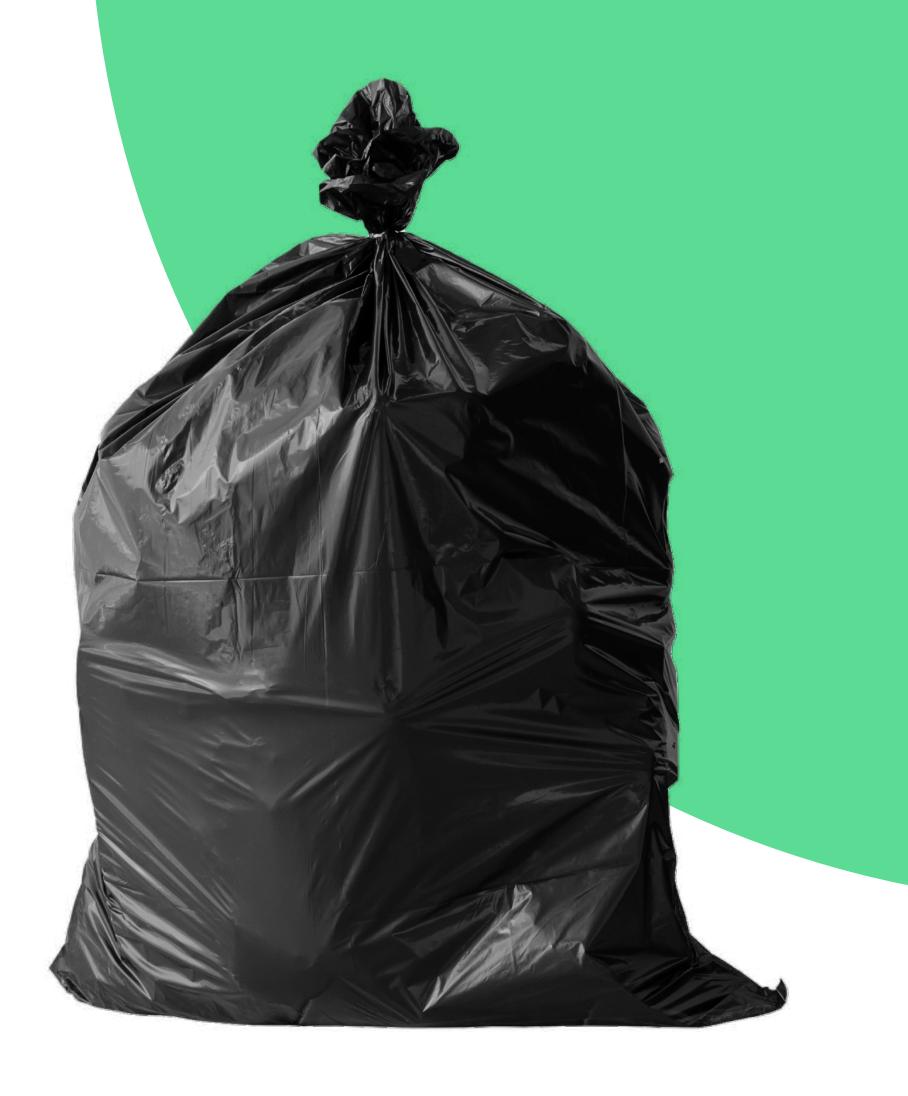

### Boundary tape, foil and waste bags

- We offer: Bags for retail customers
- Mulching film for Farmers. Packaging films for food or other products.
- Fully compostable Bags for compost waste made without compromise
- 100% biobased
- HOME or industrial compostable

### Bags

| Colour:    | According to your choice  We use paints that do not have a negative impact on compost and soil                                                                                                 |
|------------|------------------------------------------------------------------------------------------------------------------------------------------------------------------------------------------------|
| Dimension: | We produce products to order after the specified number of pieces, we will reward you with individual items  We can adapt all products to your requirements: Length, width, thickness and more |