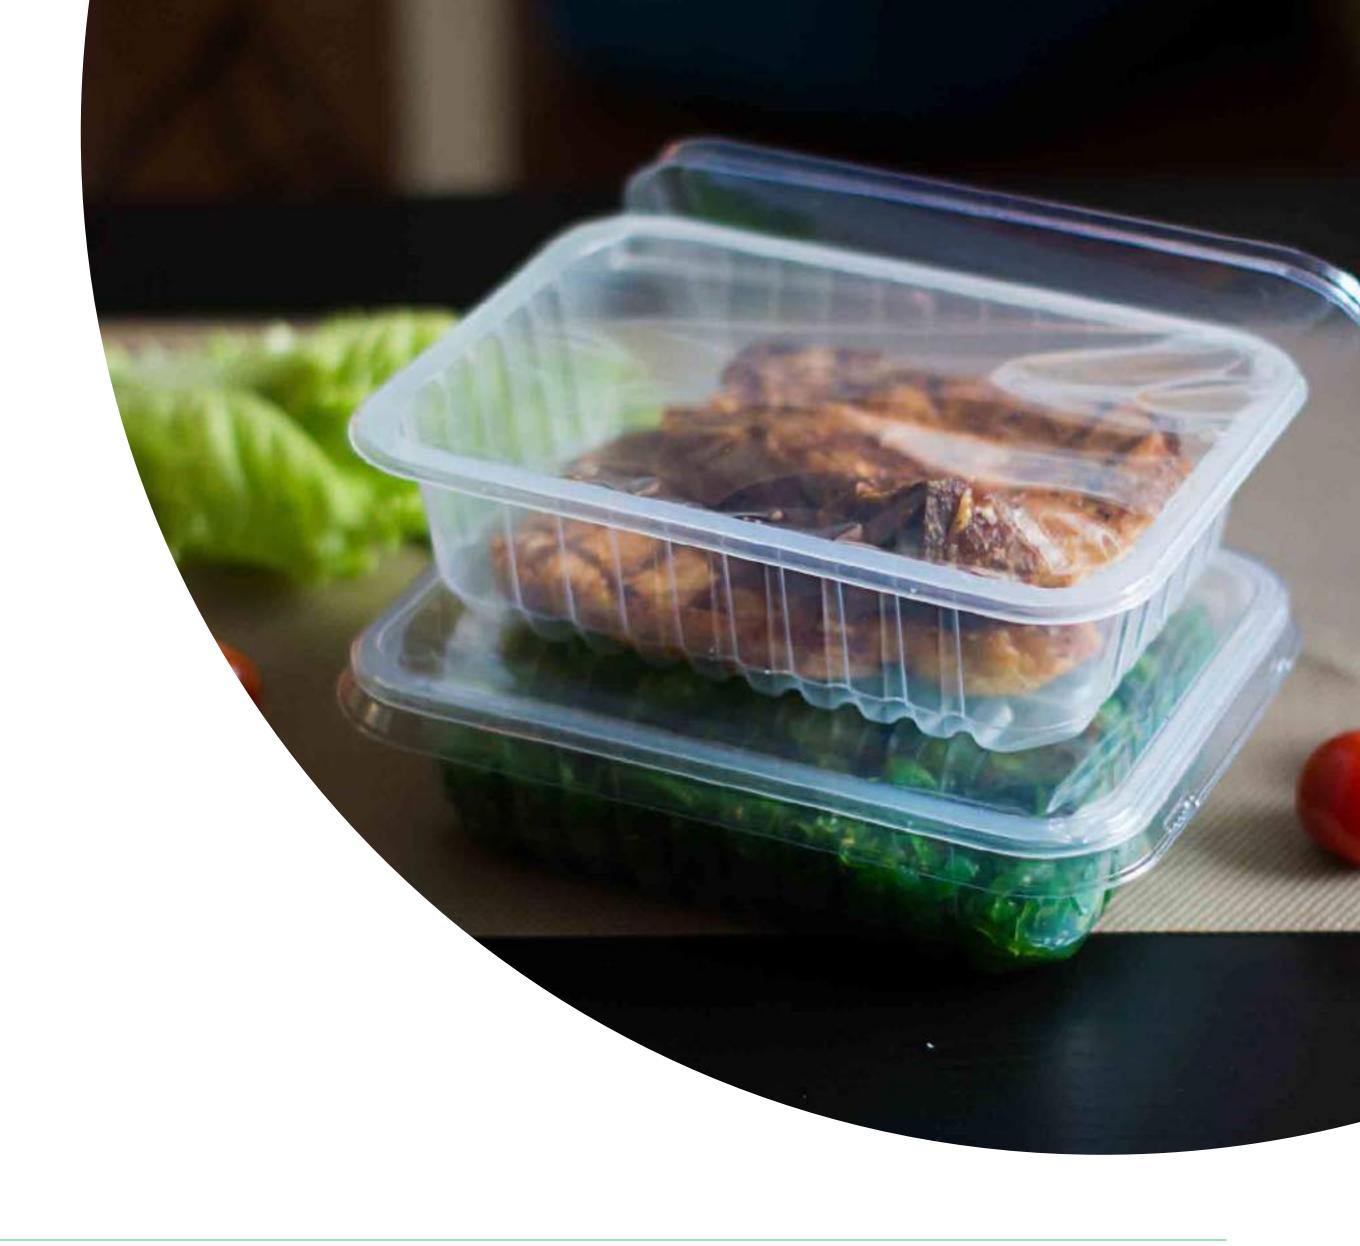

## Food box (splitted)

| Use:              | Reusable                                                                                       |
|-------------------|------------------------------------------------------------------------------------------------|
| Colour:           | According to your choice  We use paints that do not have a negative impact on compost and soil |
| Volume:           | Big part: 650 ml / small part: 550 ml  Total volume: 1150 ml                                   |
| Properties:       | Dishwasher safe, microwave safe                                                                |
| Max. temperature: | -60 °C / +110 °C                                                                               |
| Compostability:   | Industrial compost  Home compost option on request                                             |

### Food box

| Use:              | Reusable                                                                                       |
|-------------------|------------------------------------------------------------------------------------------------|
| Colour:           | According to your choice  We use paints that do not have a negative impact on compost and soil |
| Volume:           | 1520 cm³                                                                                       |
| Properties:       | Dishwasher safe, microwave safe                                                                |
| Max. temperature: | -60 °C / +110 °C                                                                               |
| Compostability:   | Industrial compost  Home compost option on request                                             |