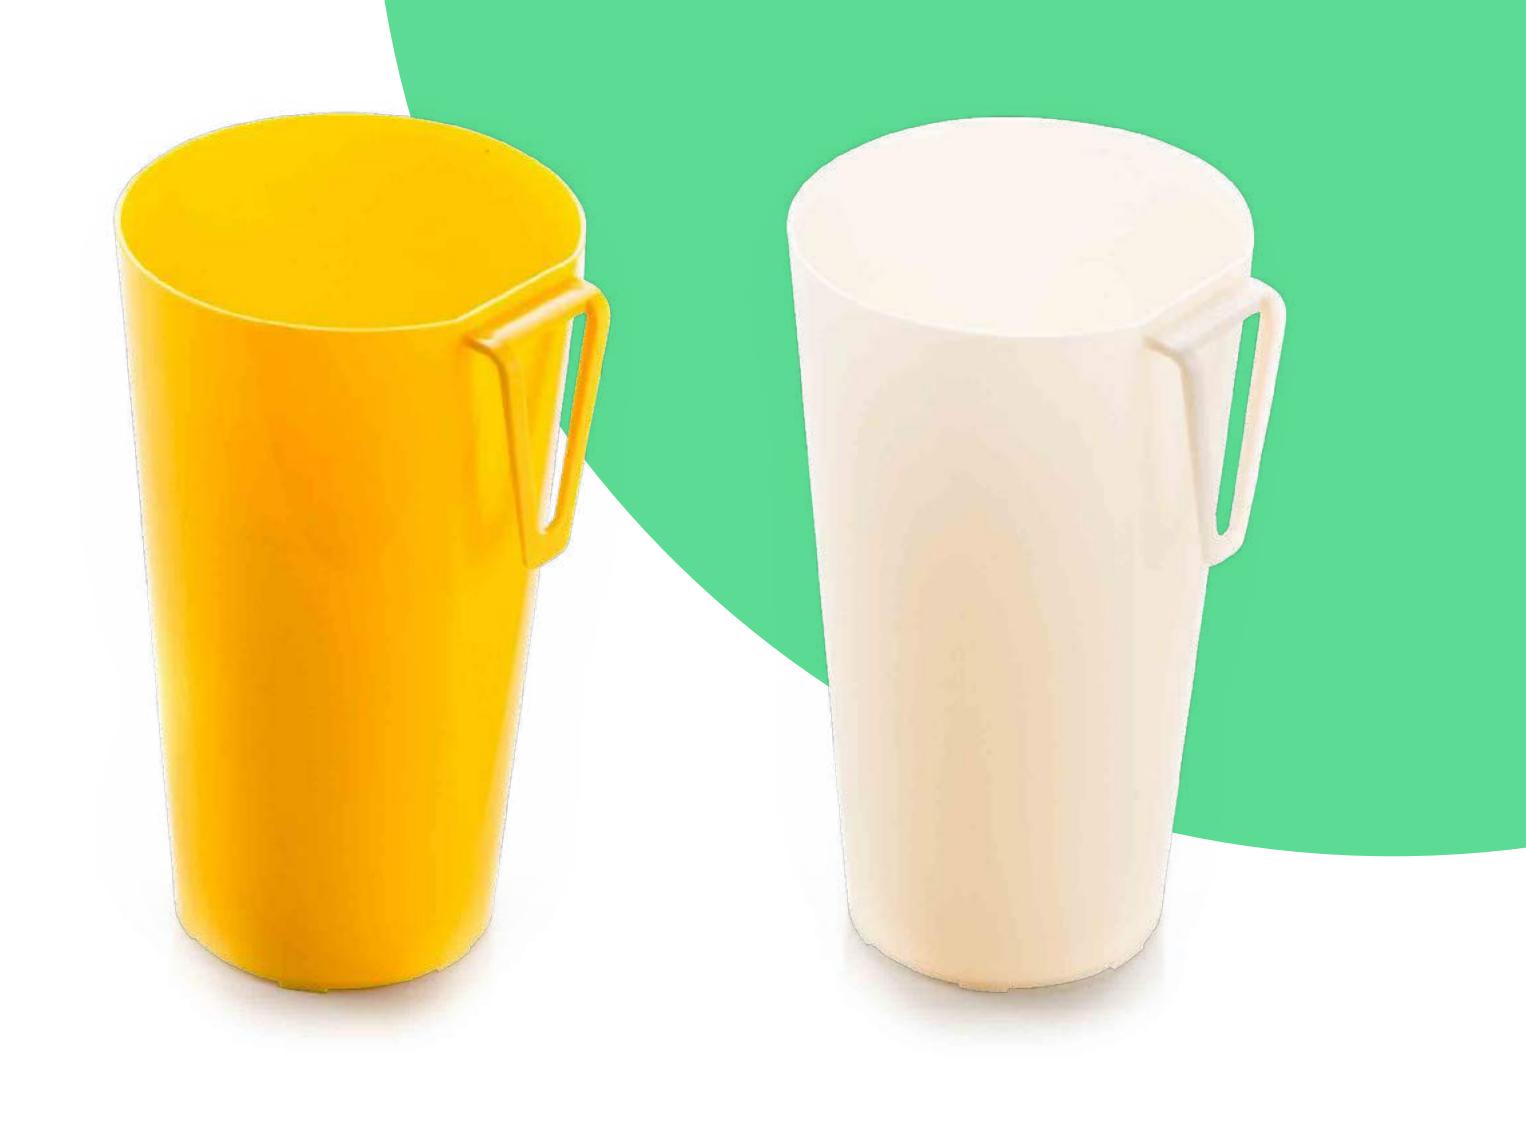

## Cup for hot and cold drinks

| Use:              | Reusable, dishwasher safe                                                                      |
|-------------------|------------------------------------------------------------------------------------------------|
| Colour:           | According to your choice  We use paints that do not have a negative impact on compost and soil |
| Volume:           | 500 ml                                                                                         |
| Max. temperature: | 110 °C                                                                                         |
| Compostability:   | Industrial compost  Home compost option on request                                             |