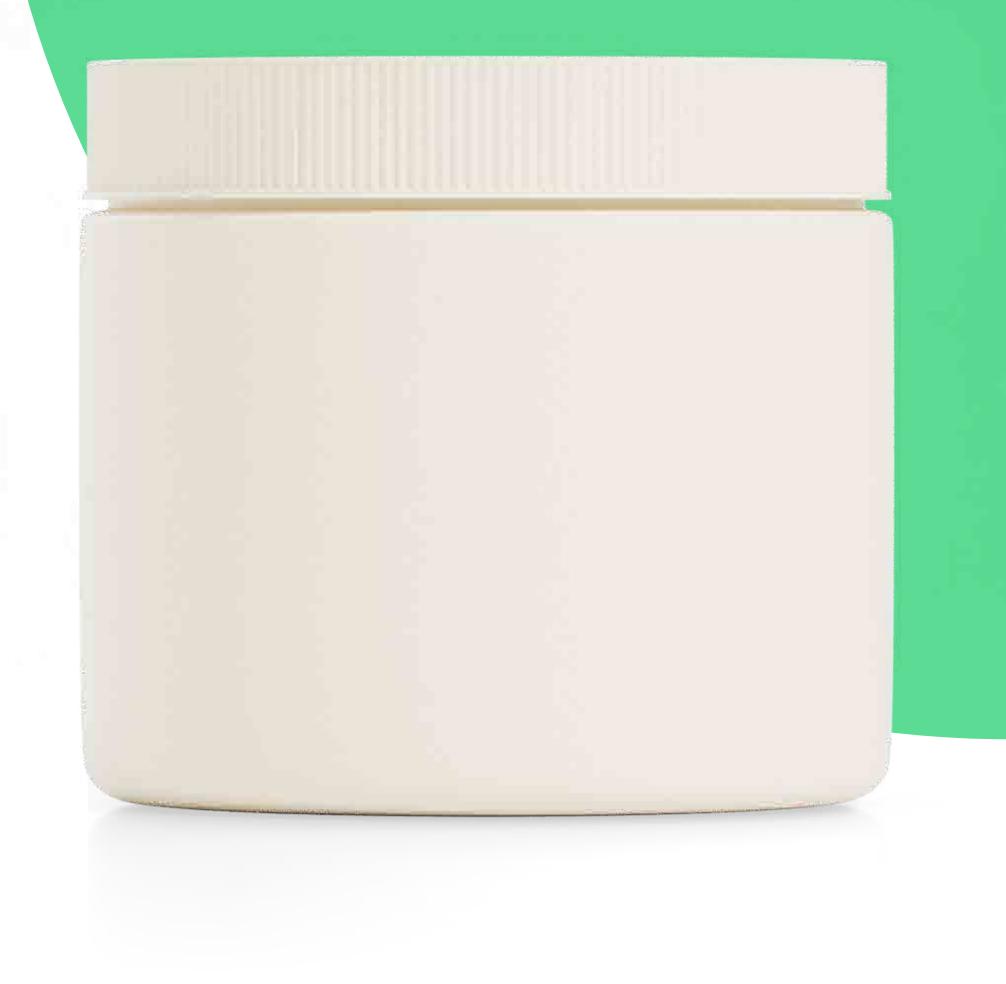

### Cosmetic container

| Use:        | Disposable                                                                          |
|-------------|-------------------------------------------------------------------------------------|
| Colour:     | According to your choice                                                            |
| Colour.     | We use paints that do not have a negative impact on compost and soil                |
| 15 - 500 ml |                                                                                     |
| Dimension:  | We produce products to order. After your order is specified price will be provided. |
|             | We can adapt all products to your requirements: Length, width, thickness, others    |