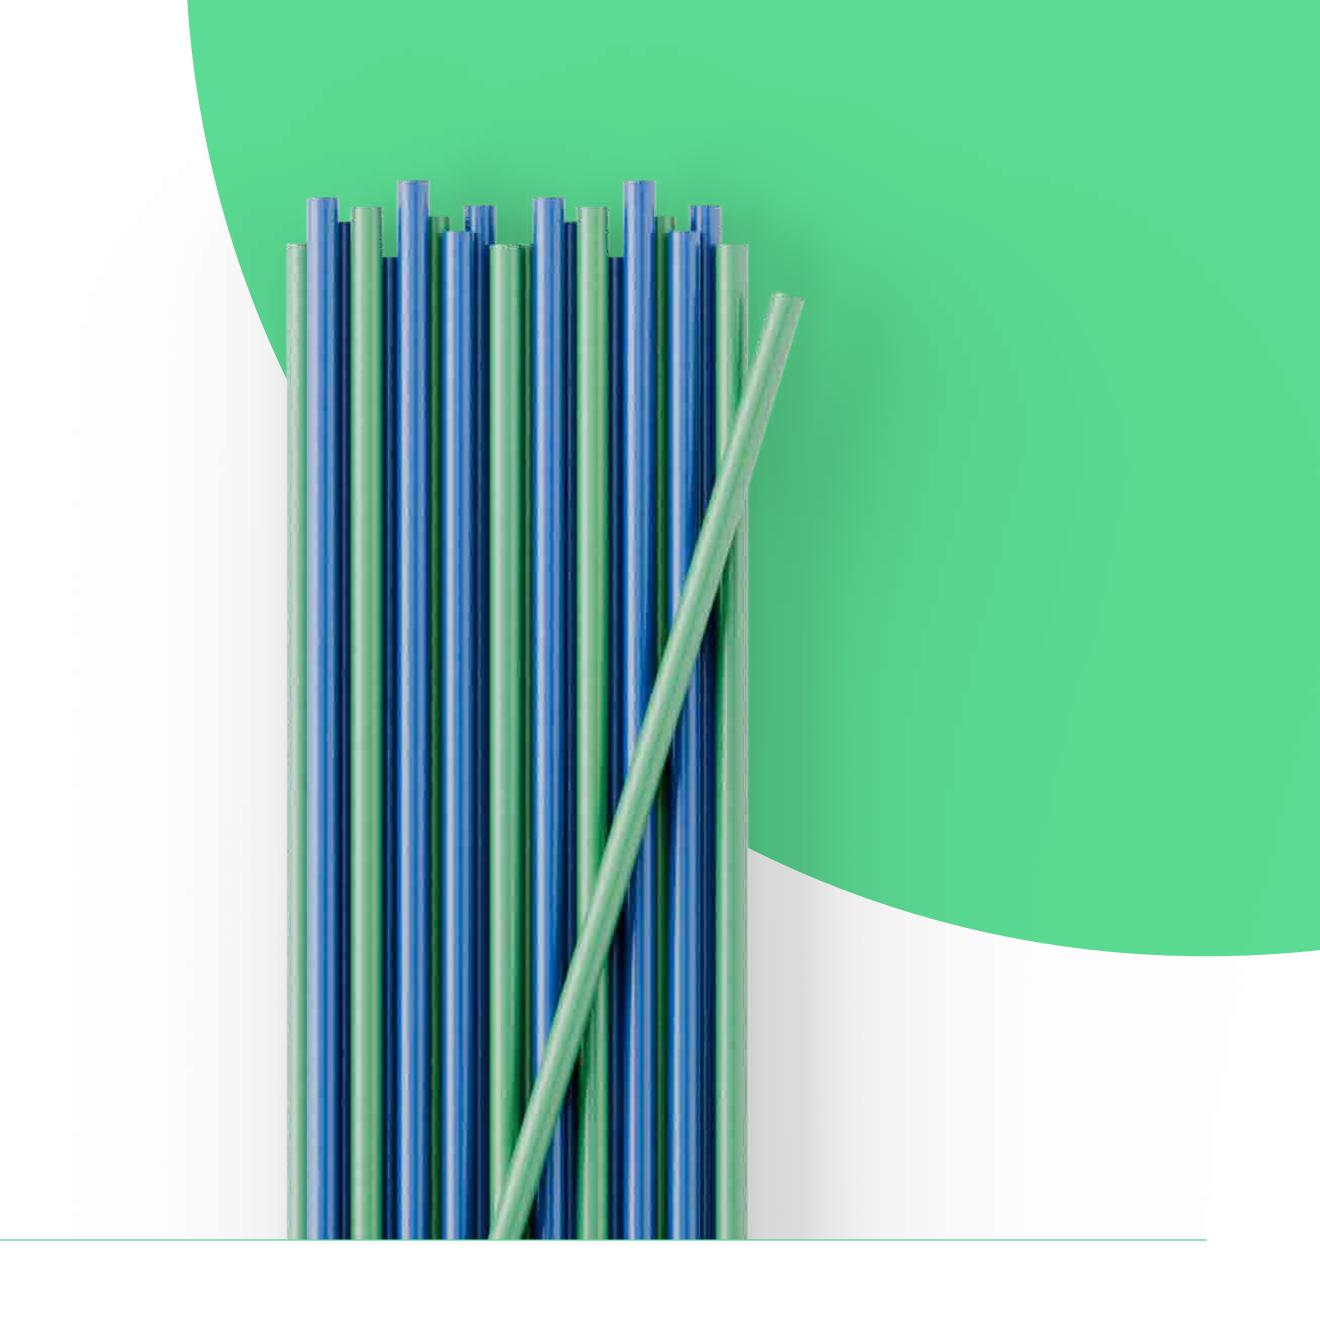

### Straws

| Use:            | Reusable                                                                                                                                              |
|-----------------|-------------------------------------------------------------------------------------------------------------------------------------------------------|
| Colour:         | According to your choice  Colors or additives are bio and natural                                                                                     |
| Properties:     | Biocompatible, water resistant stays<br>stiff, doesn't soften or collapse, doesn't<br>dilute or soak, neutral smell and taste,<br>reusable & washable |
| Heat resist:    | 100 °C                                                                                                                                                |
| Compostability: | Home compost  Biodegradable in marine environment on request                                                                                          |