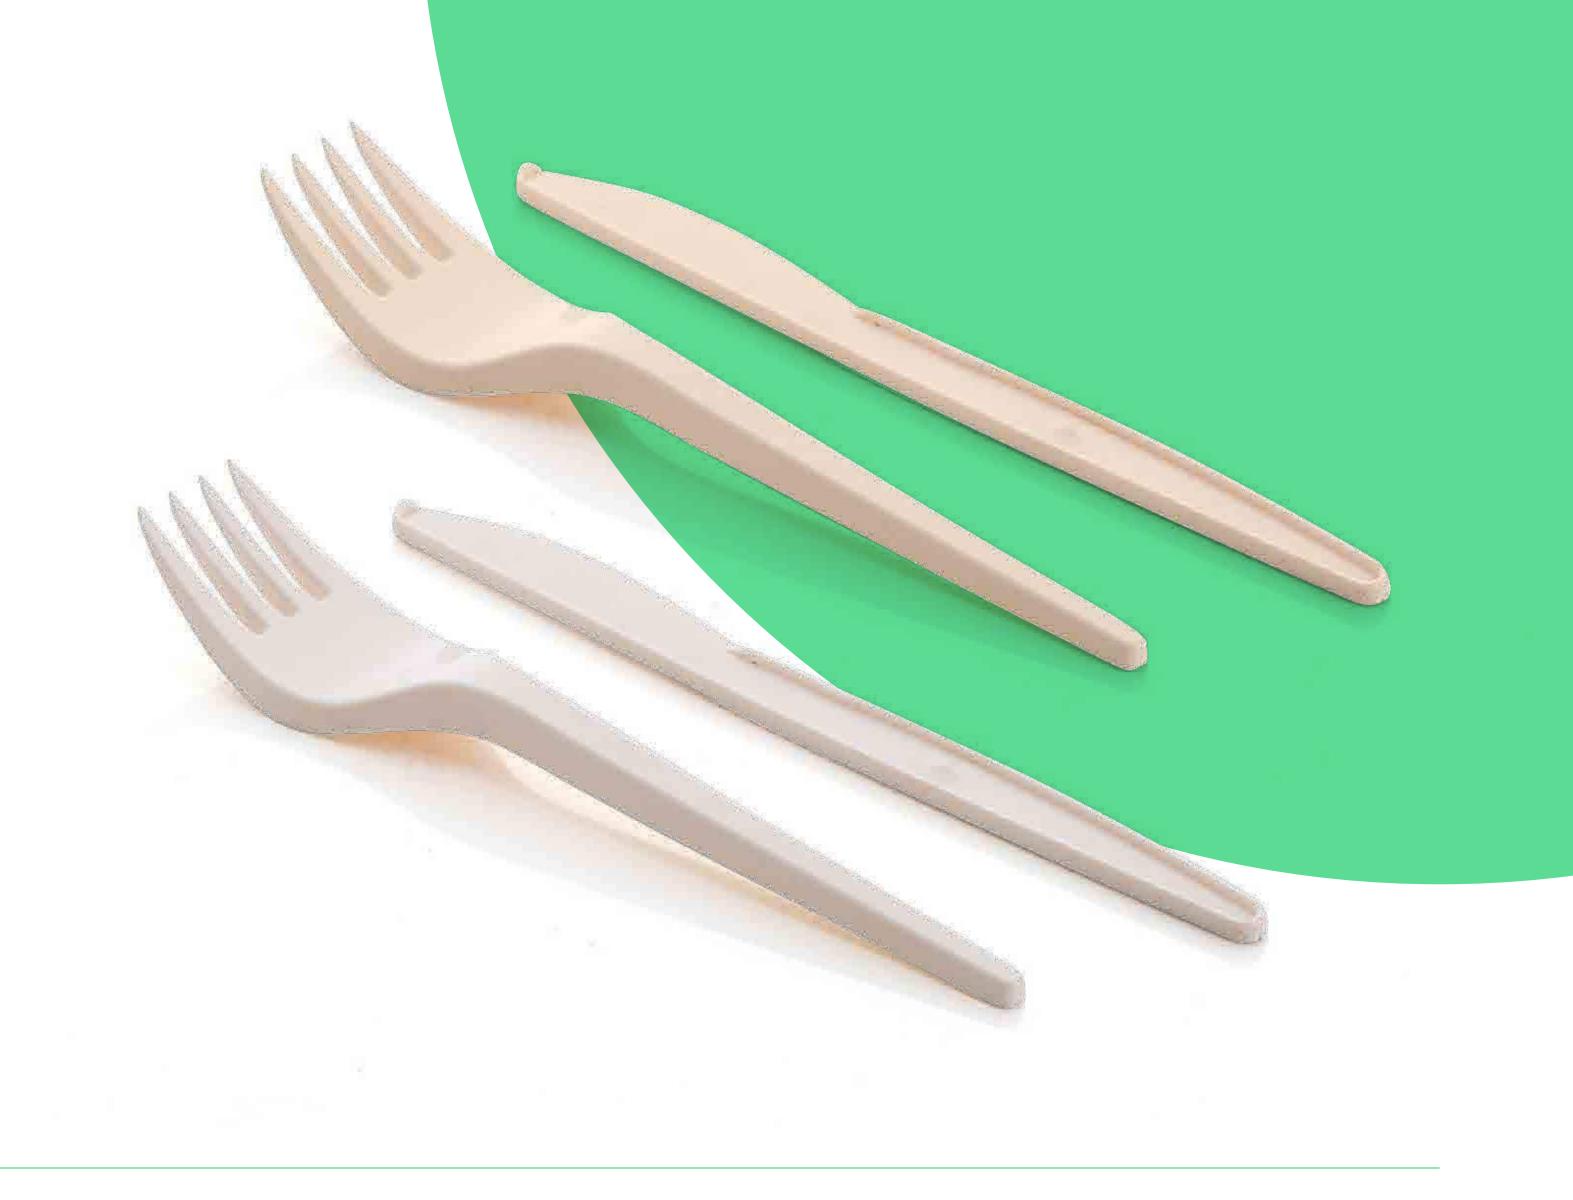

## Cutlery

| Colour:    | According to your choice  We use paints that do not have a negative impact on compost and soil                                      |
|------------|-------------------------------------------------------------------------------------------------------------------------------------|
| Dimension: | L: 13,5 cm x W: 1,2 cm  We produce products to order after the specified number of pieces, we will reward you with individual items |
|            | We can adapt all products to your requirements: Length, width, thickness and more                                                   |