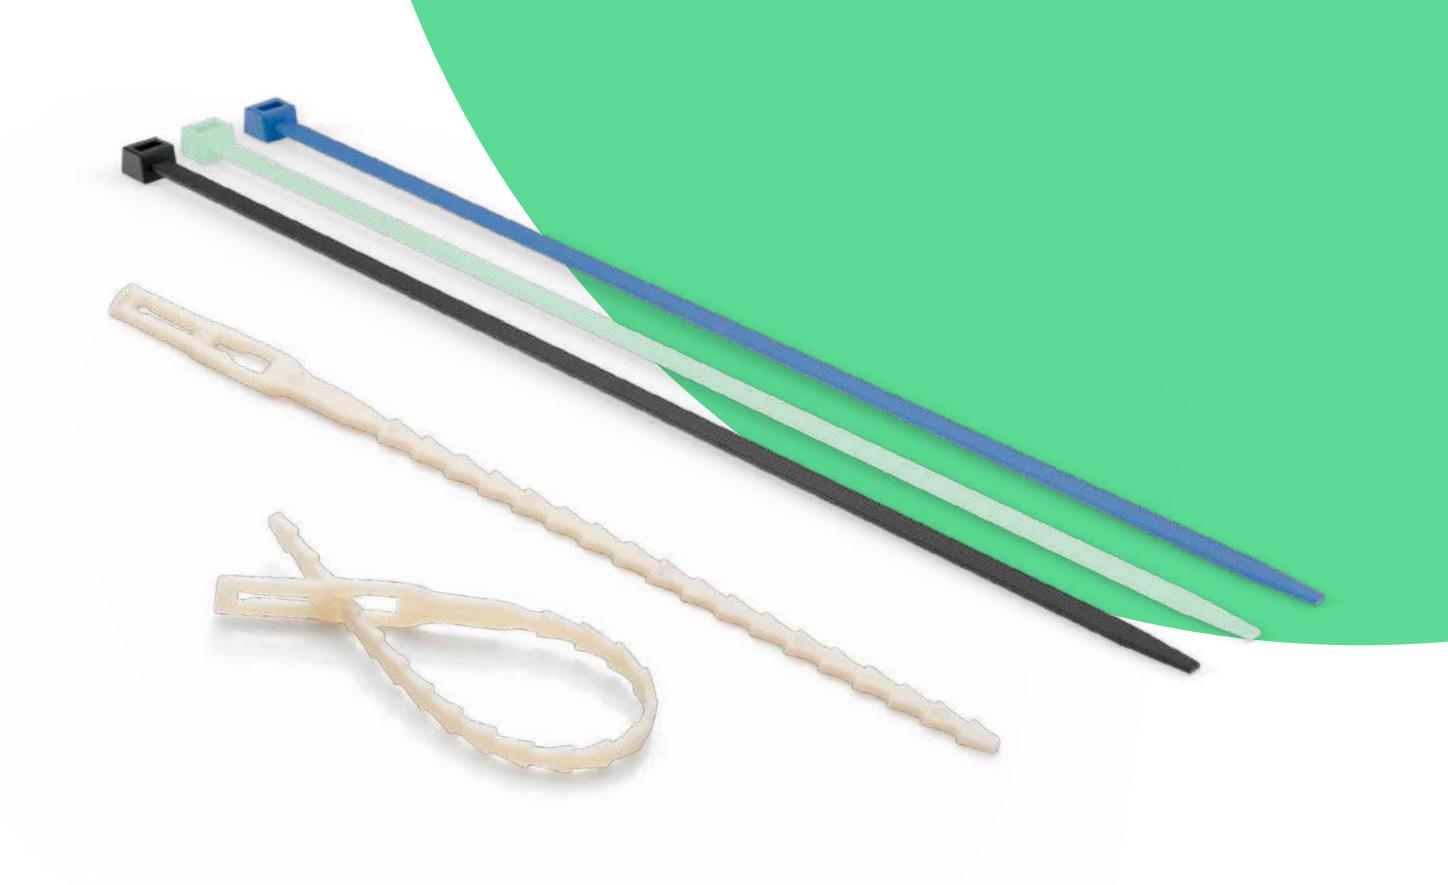

## Reusable / disposable clamp ties for fruits and vegetables

| Use:    | Reusable                                                             |
|---------|----------------------------------------------------------------------|
|         | According to your choice                                             |
| Colour: | We use paints that do not have a negative impact on compost and soil |