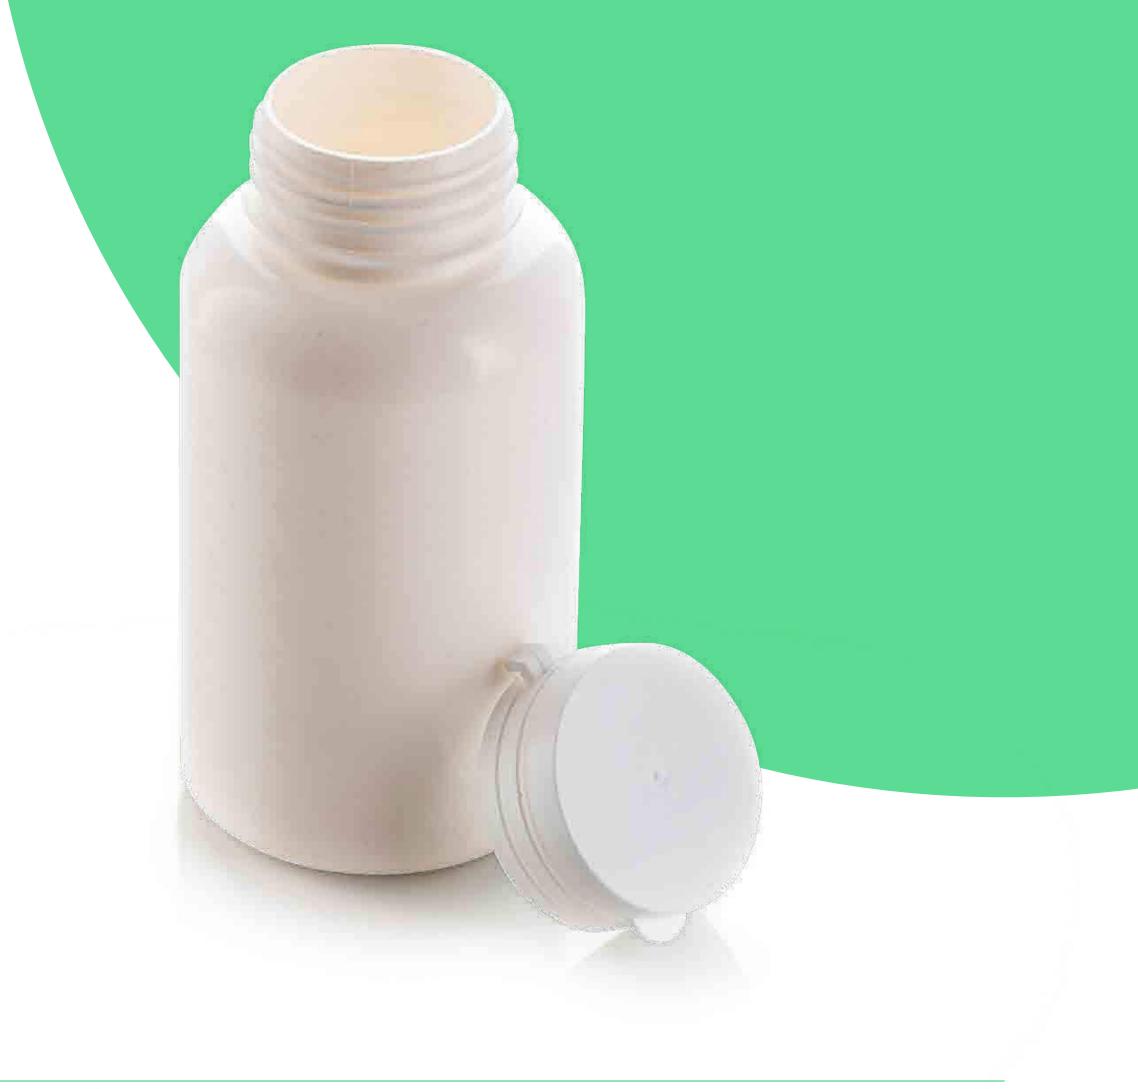

## Container for vitamins / pills

| Use:                  | Disposable                                                                          |
|-----------------------|-------------------------------------------------------------------------------------|
| Colour:               | According to your choice                                                            |
| Colour.               | We use paints that do not have a negative impact on compost and soil                |
|                       | 30 - 300 ml                                                                         |
| Dimension:            | We produce products to order. After your order is specified price will be provided. |
|                       | We can adapt all products to your requirements: Length, width, thickness, others    |
| Oo non oo taabiiita a | Industrial compost                                                                  |
| Compostability:       | Home compost option on request                                                      |