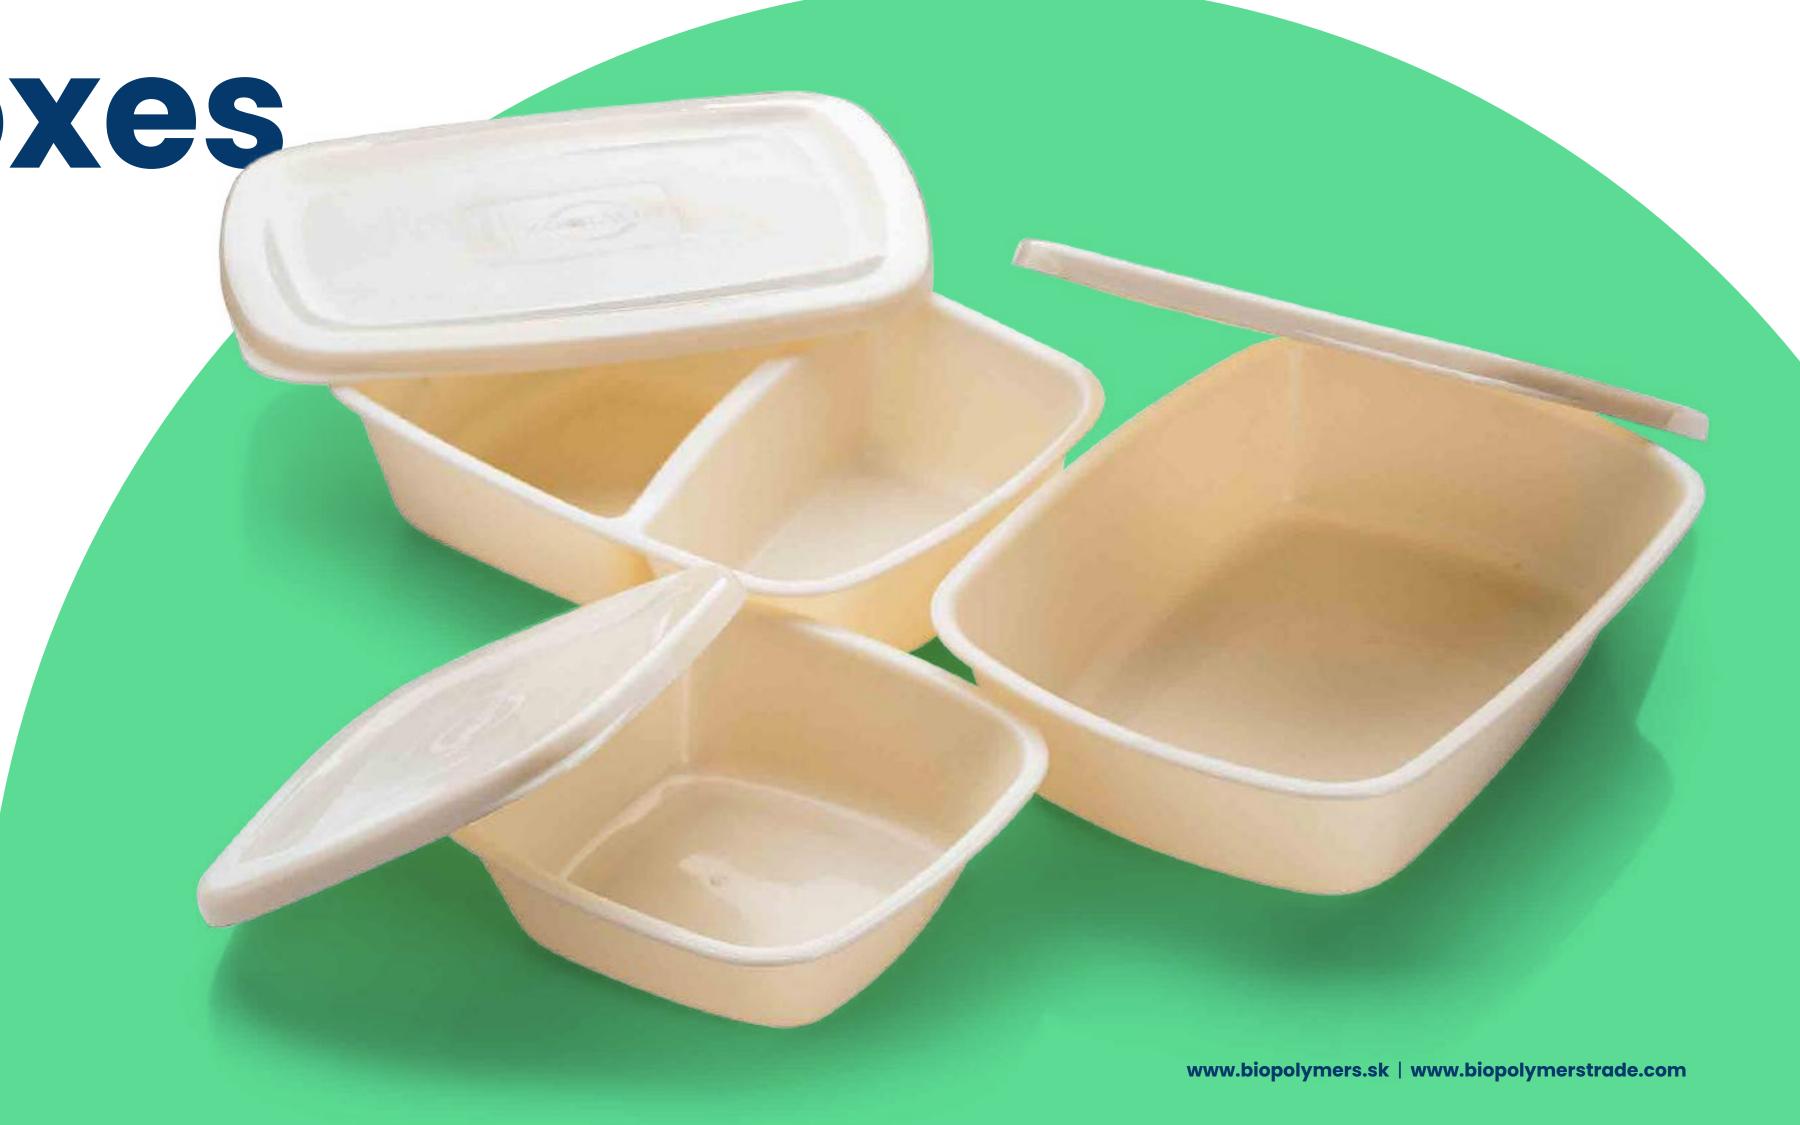

Reusable food boxes

## Food box (splitted)

| Use:              | Reusable                                                                                       |
|-------------------|------------------------------------------------------------------------------------------------|
| Colour:           | According to your choice  We use paints that do not have a negative impact on compost and soil |
| Volume:           | Big part: 650 ml / small part: 550 ml  Total volume: 1150 ml                                   |
| Properties:       | Dishwasher safe, microwave safe                                                                |
| Max. temperature: | -60 °C / +110 °C                                                                               |
| Compostability:   | Industrial compost  Home compost option on request                                             |