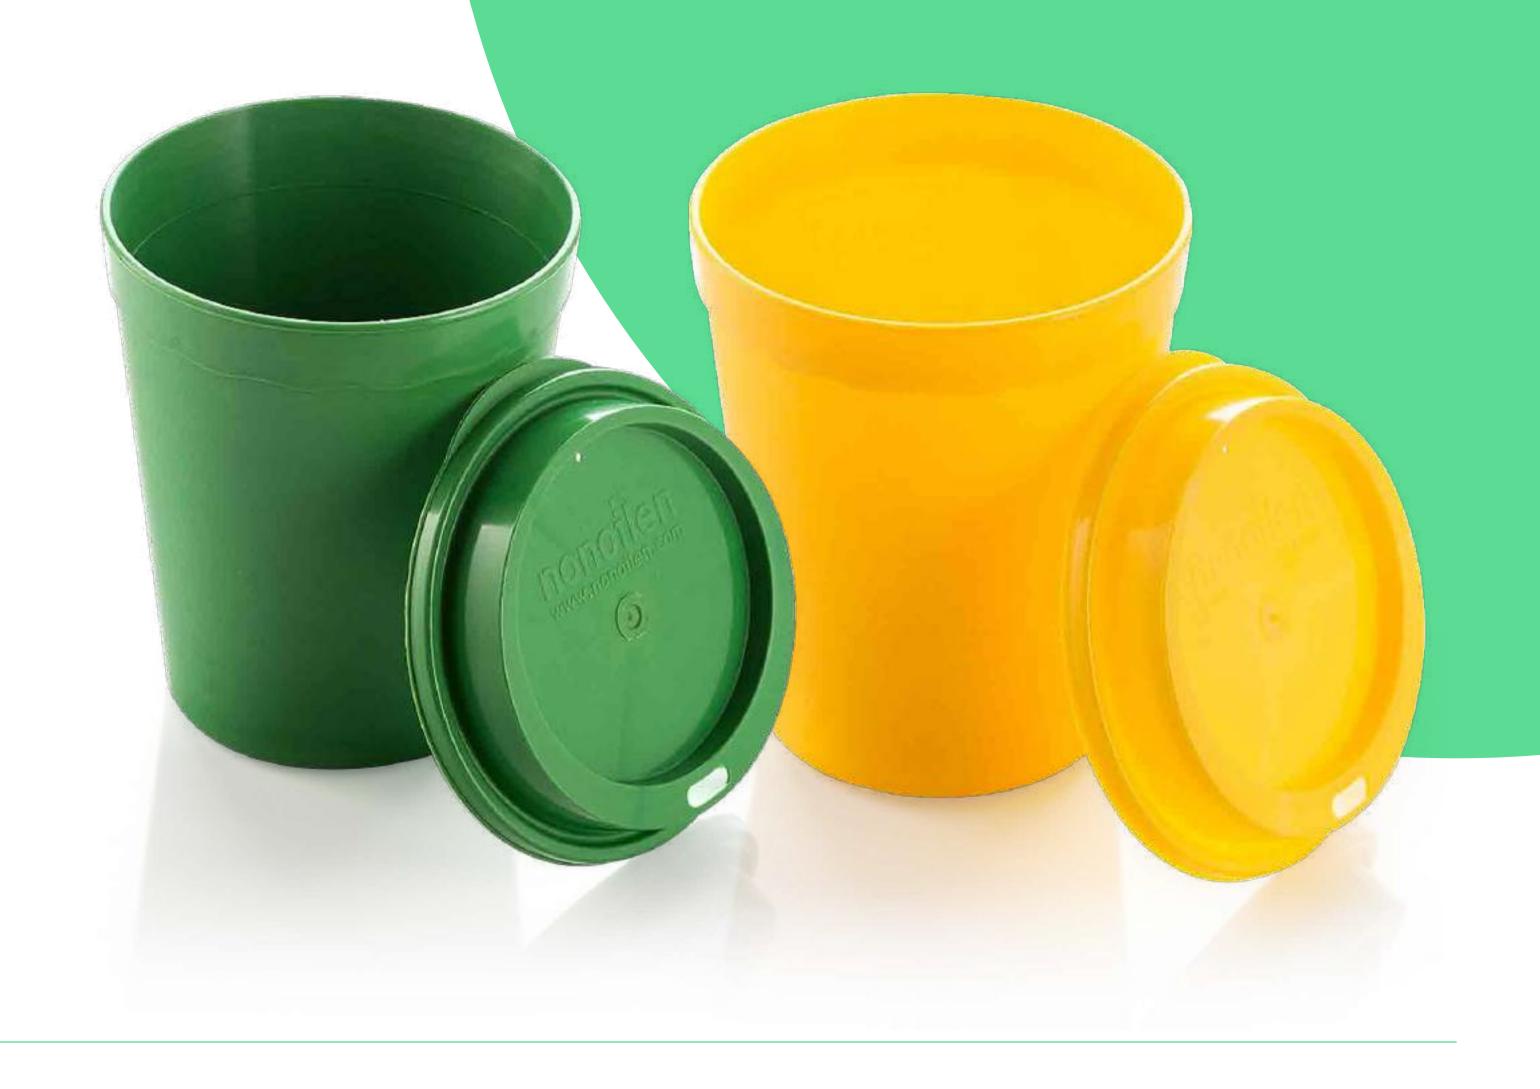

# Cup with fitted lid for hot/cold drinks

| Use:              | Reusable, dishwasher safe                                            |
|-------------------|----------------------------------------------------------------------|
| Colour:           | According to your choice                                             |
|                   | We use paints that do not have a negative impact on compost and soil |
| Volume:           | 200-500 ml                                                           |
| Max. temperature: | 110 °C                                                               |
| Compostability:   | Industrial compost                                                   |
|                   | Home compost option on request                                       |