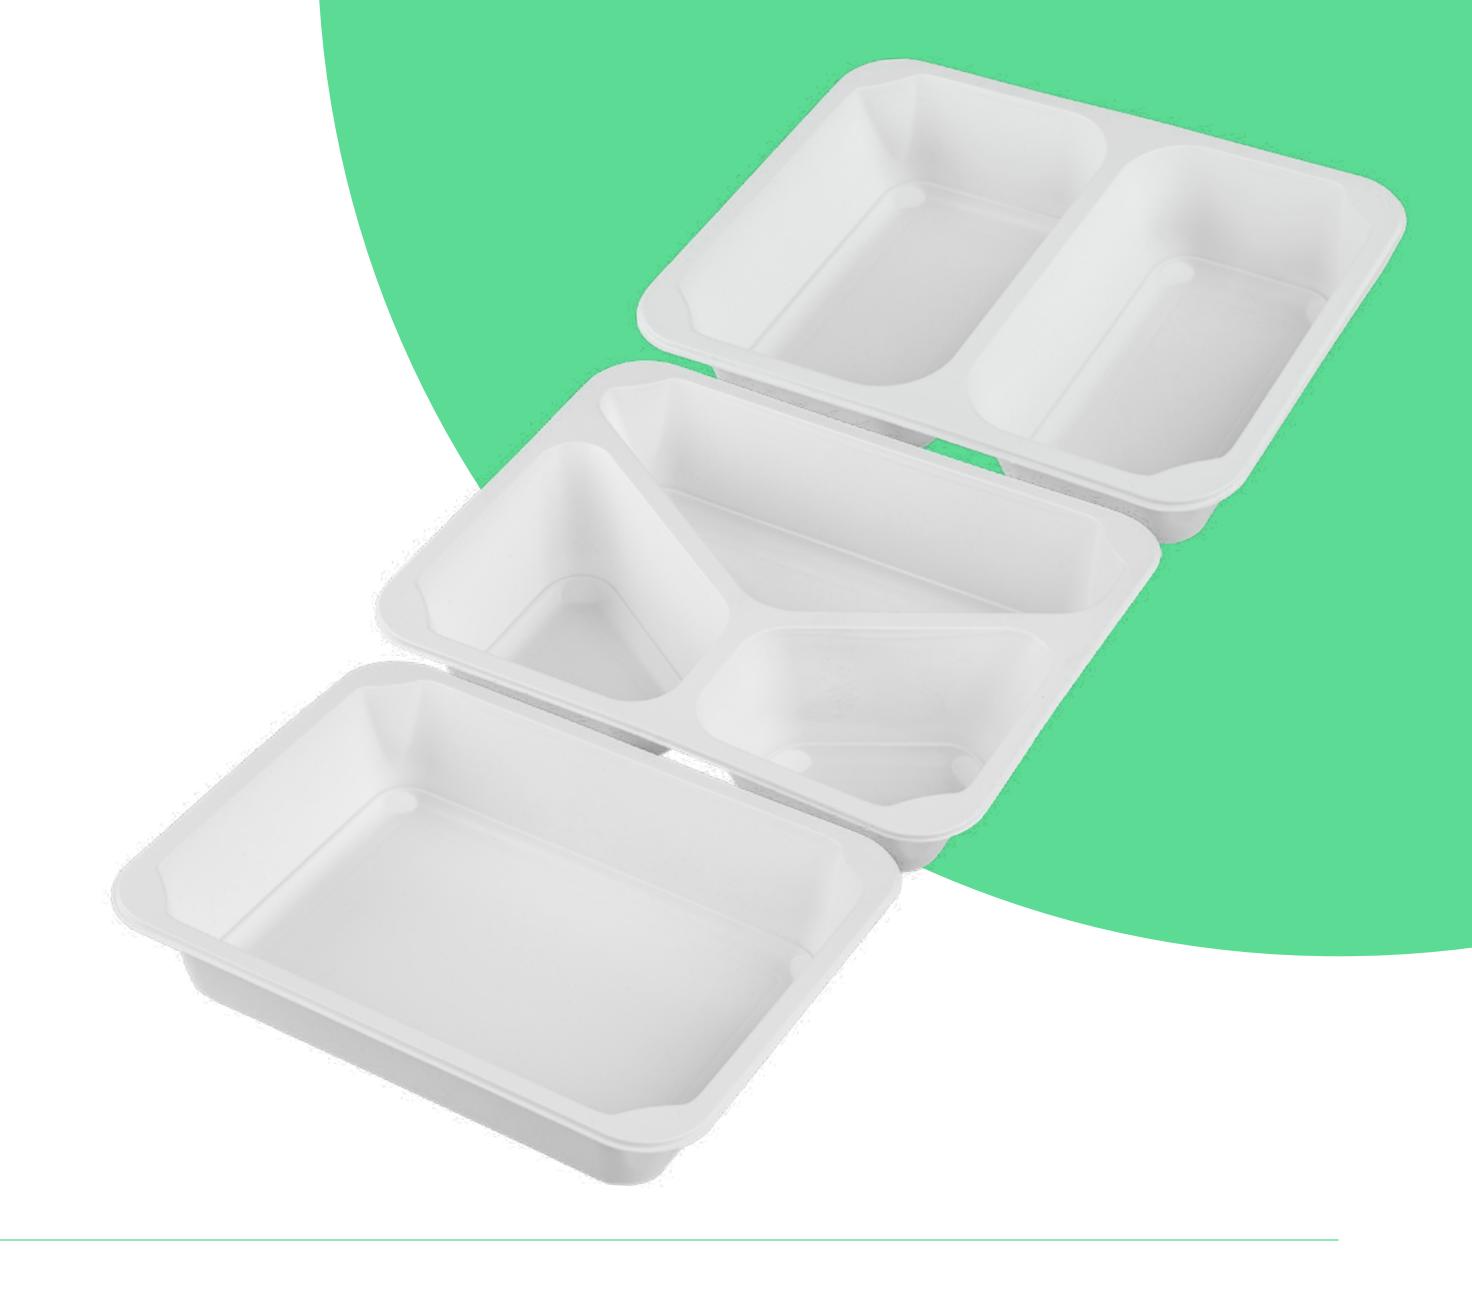

## Food box (splitted)

| Use:              | Reusable                                                                                       |
|-------------------|------------------------------------------------------------------------------------------------|
| Colour:           | According to your choice  We use paints that do not have a negative impact on compost and soil |
| Volume:           | Big part: 650 ml / small part: 550 ml  Total volume: 1150 ml                                   |
| Properties:       | Dishwasher safe, microwave safe                                                                |
| Max. temperature: | -60 °C / +110 °C                                                                               |
| Compostability:   | Industrial compost  Home compost option on request                                             |

### Food box

| Use:              | Reusable                                                                                       |
|-------------------|------------------------------------------------------------------------------------------------|
| Colour:           | According to your choice  We use paints that do not have a negative impact on compost and soil |
| Volume:           | 1520 cm³                                                                                       |
| Properties:       | Dishwasher safe, microwave safe                                                                |
| Max. temperature: | -60 °C / +110 °C                                                                               |
| Compostability:   | Industrial compost  Home compost option on request                                             |