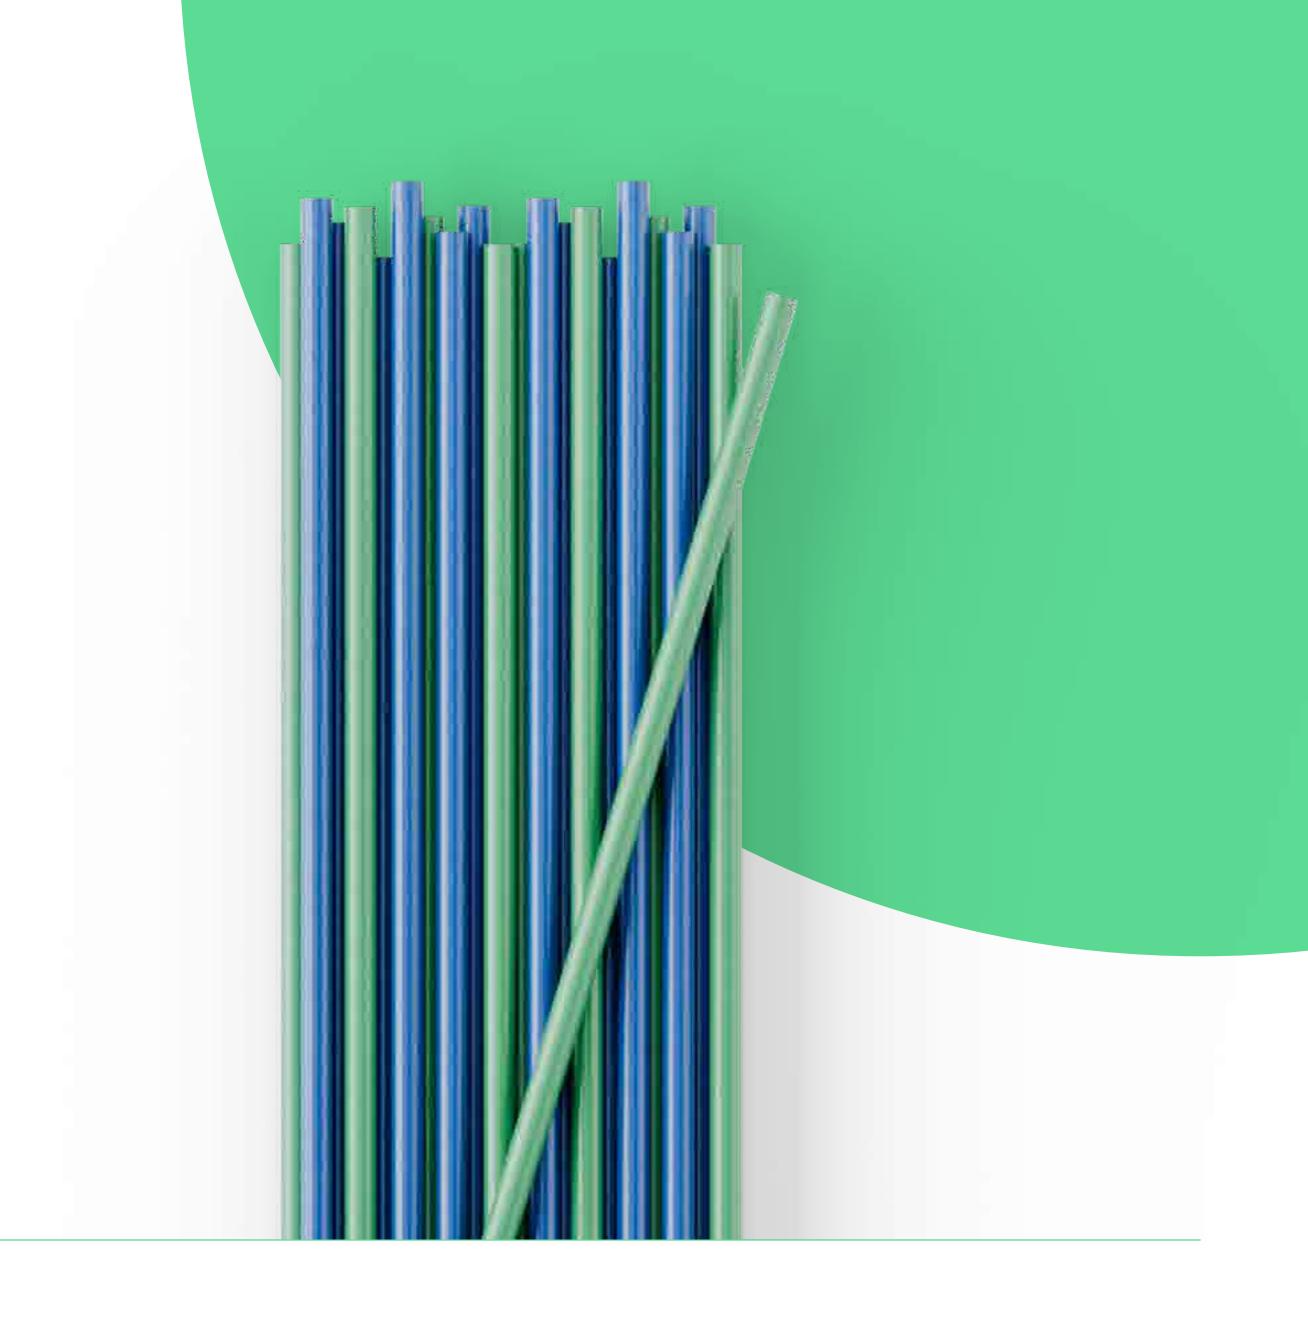

#### Straws

| Use:            | Reusable                                                                                                                                     |
|-----------------|----------------------------------------------------------------------------------------------------------------------------------------------|
| Colour:         | According to your choice  Colors or additives are bio and natural                                                                            |
| Properties:     | Biocompatible, water resistant stays stiff, doesn't soften or collapse, doesn't dilute or soak, neutral smell and taste, reusable & washable |
| Heat resist:    | 100 °C                                                                                                                                       |
| Compostability: | Home compost  Biodegradable in marine environment on request                                                                                 |