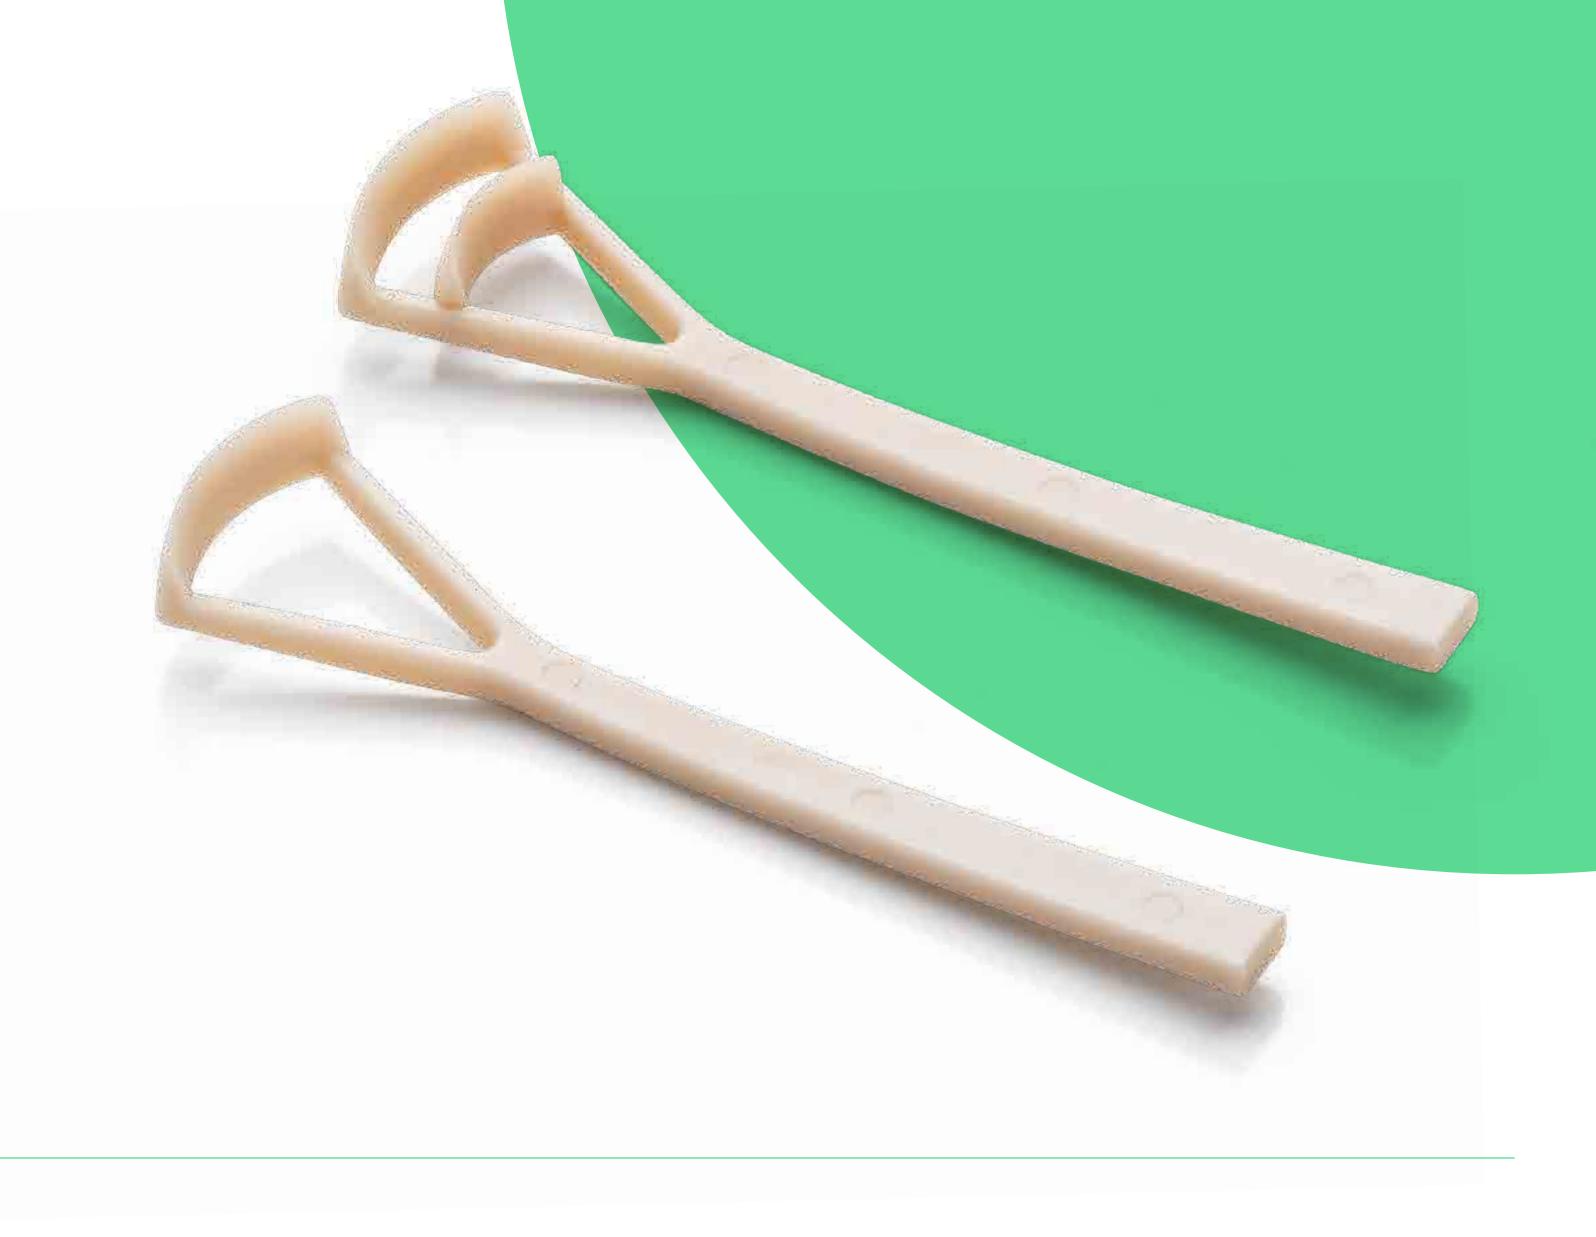

## Tongue scraper

| Use:            | Reusable                                                             |
|-----------------|----------------------------------------------------------------------|
| O a la same     | According to your choice                                             |
| Colour:         | We use paints that do not have a negative impact on compost and soil |
|                 | Industrial compost                                                   |
| Compostability: | Home compost option on request                                       |
|                 | After life cycle are packaging and product fully compostable         |