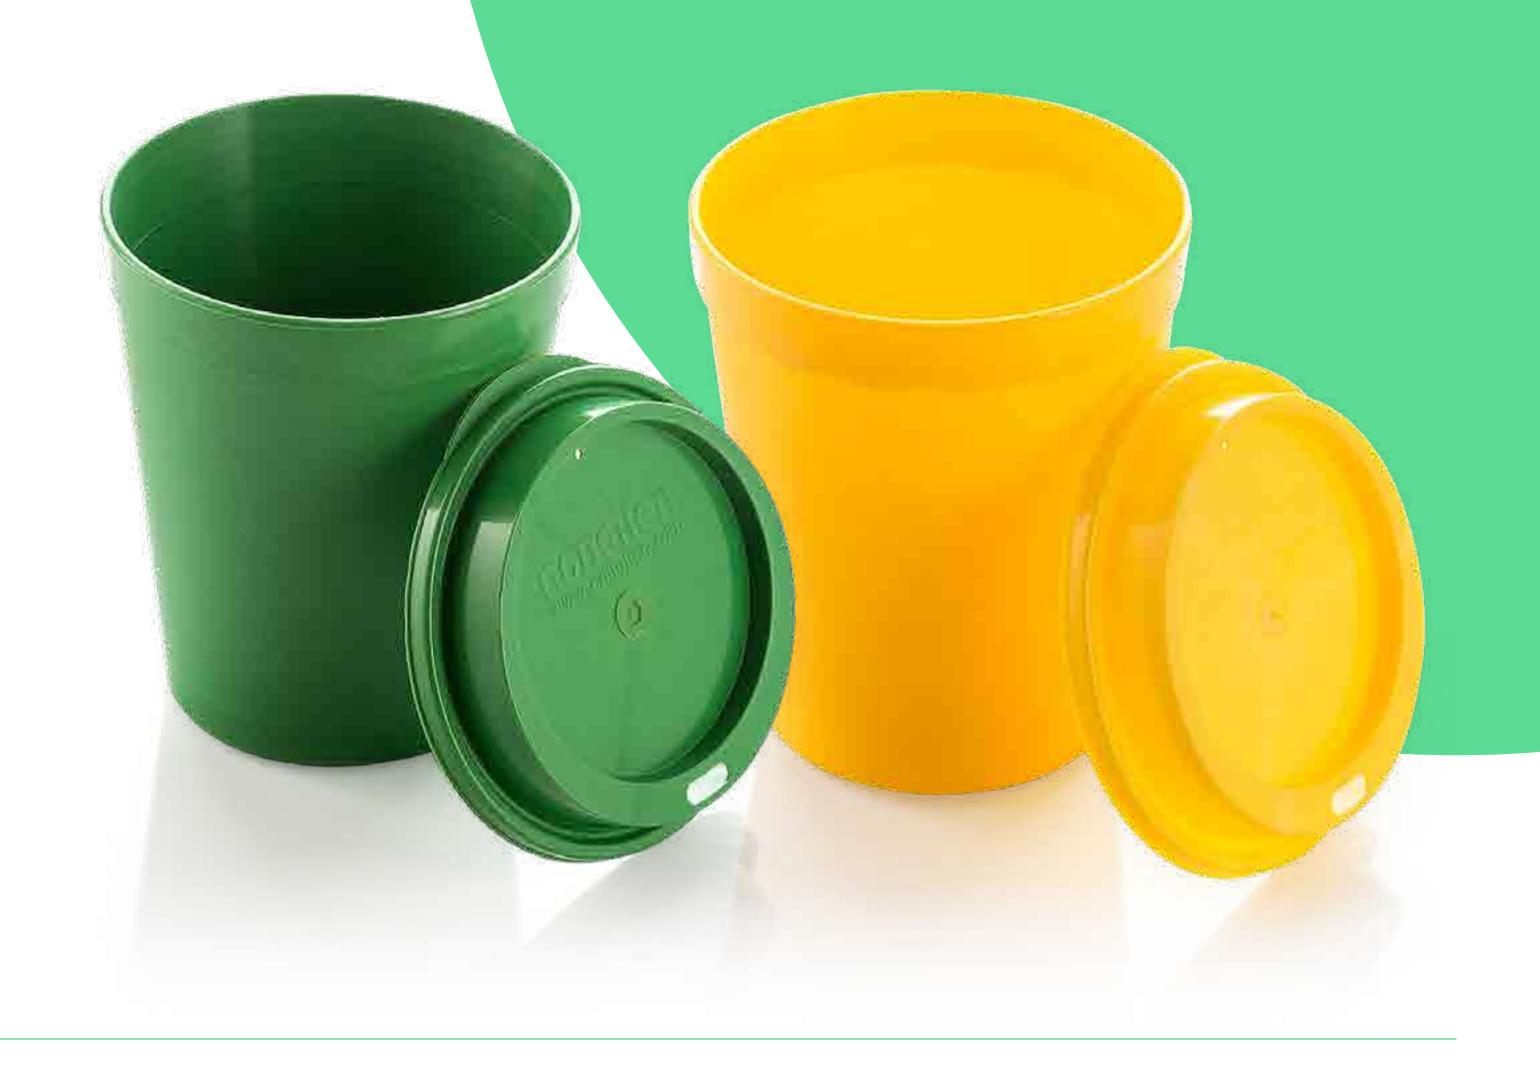

# Cup with fitted lid for hot/cold drinks

| Use:              | Reusable, dishwasher safe                                           |
|-------------------|---------------------------------------------------------------------|
| Colour:           | According to your choice  We use paints that do not have a negative |
| Volume:           | impact on compost and soil  200-500 ml                              |
| Max. temperature: | 110 °C                                                              |
| Compostability:   | Industrial compost                                                  |
|                   | Home compost option on request                                      |

# Cup for hot and cold drinks

| Use:              | Reusable, dishwasher safe                                                                      |  |
|-------------------|------------------------------------------------------------------------------------------------|--|
| Colour:           | According to your choice  We use paints that do not have a negative impact on compost and soil |  |
| Volume:           | 500 ml                                                                                         |  |
| Max. temperature: | 110 °C                                                                                         |  |
| Compostability:   | Industrial compost  Home compost option on request                                             |  |