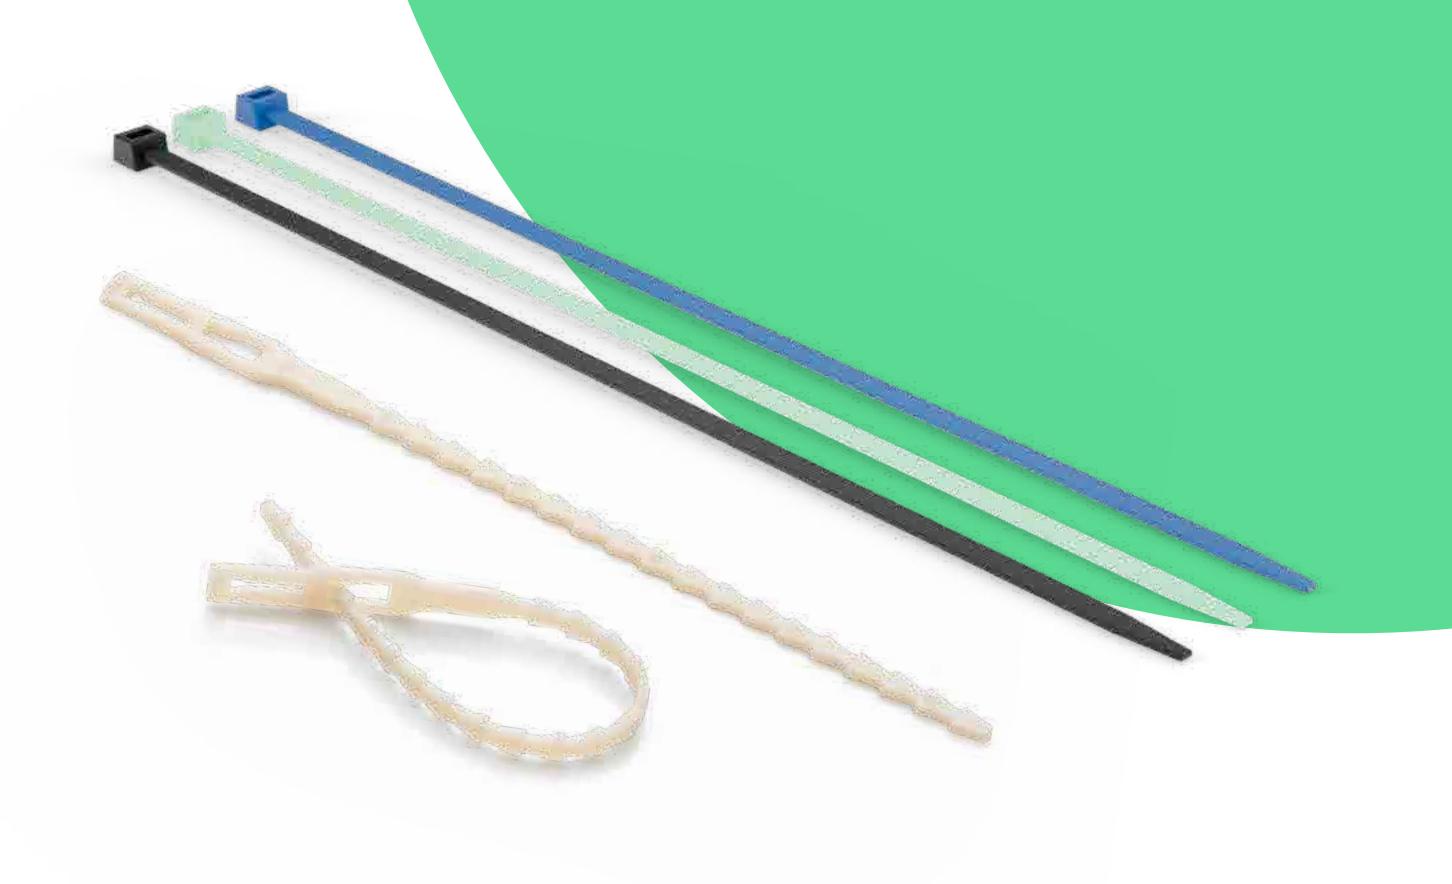

# Reusable / disposable clamp ties for fruits and vegetables

| Use:    | Reusable                                                             |
|---------|----------------------------------------------------------------------|
|         | According to your choice                                             |
| Colour: | We use paints that do not have a negative impact on compost and soil |