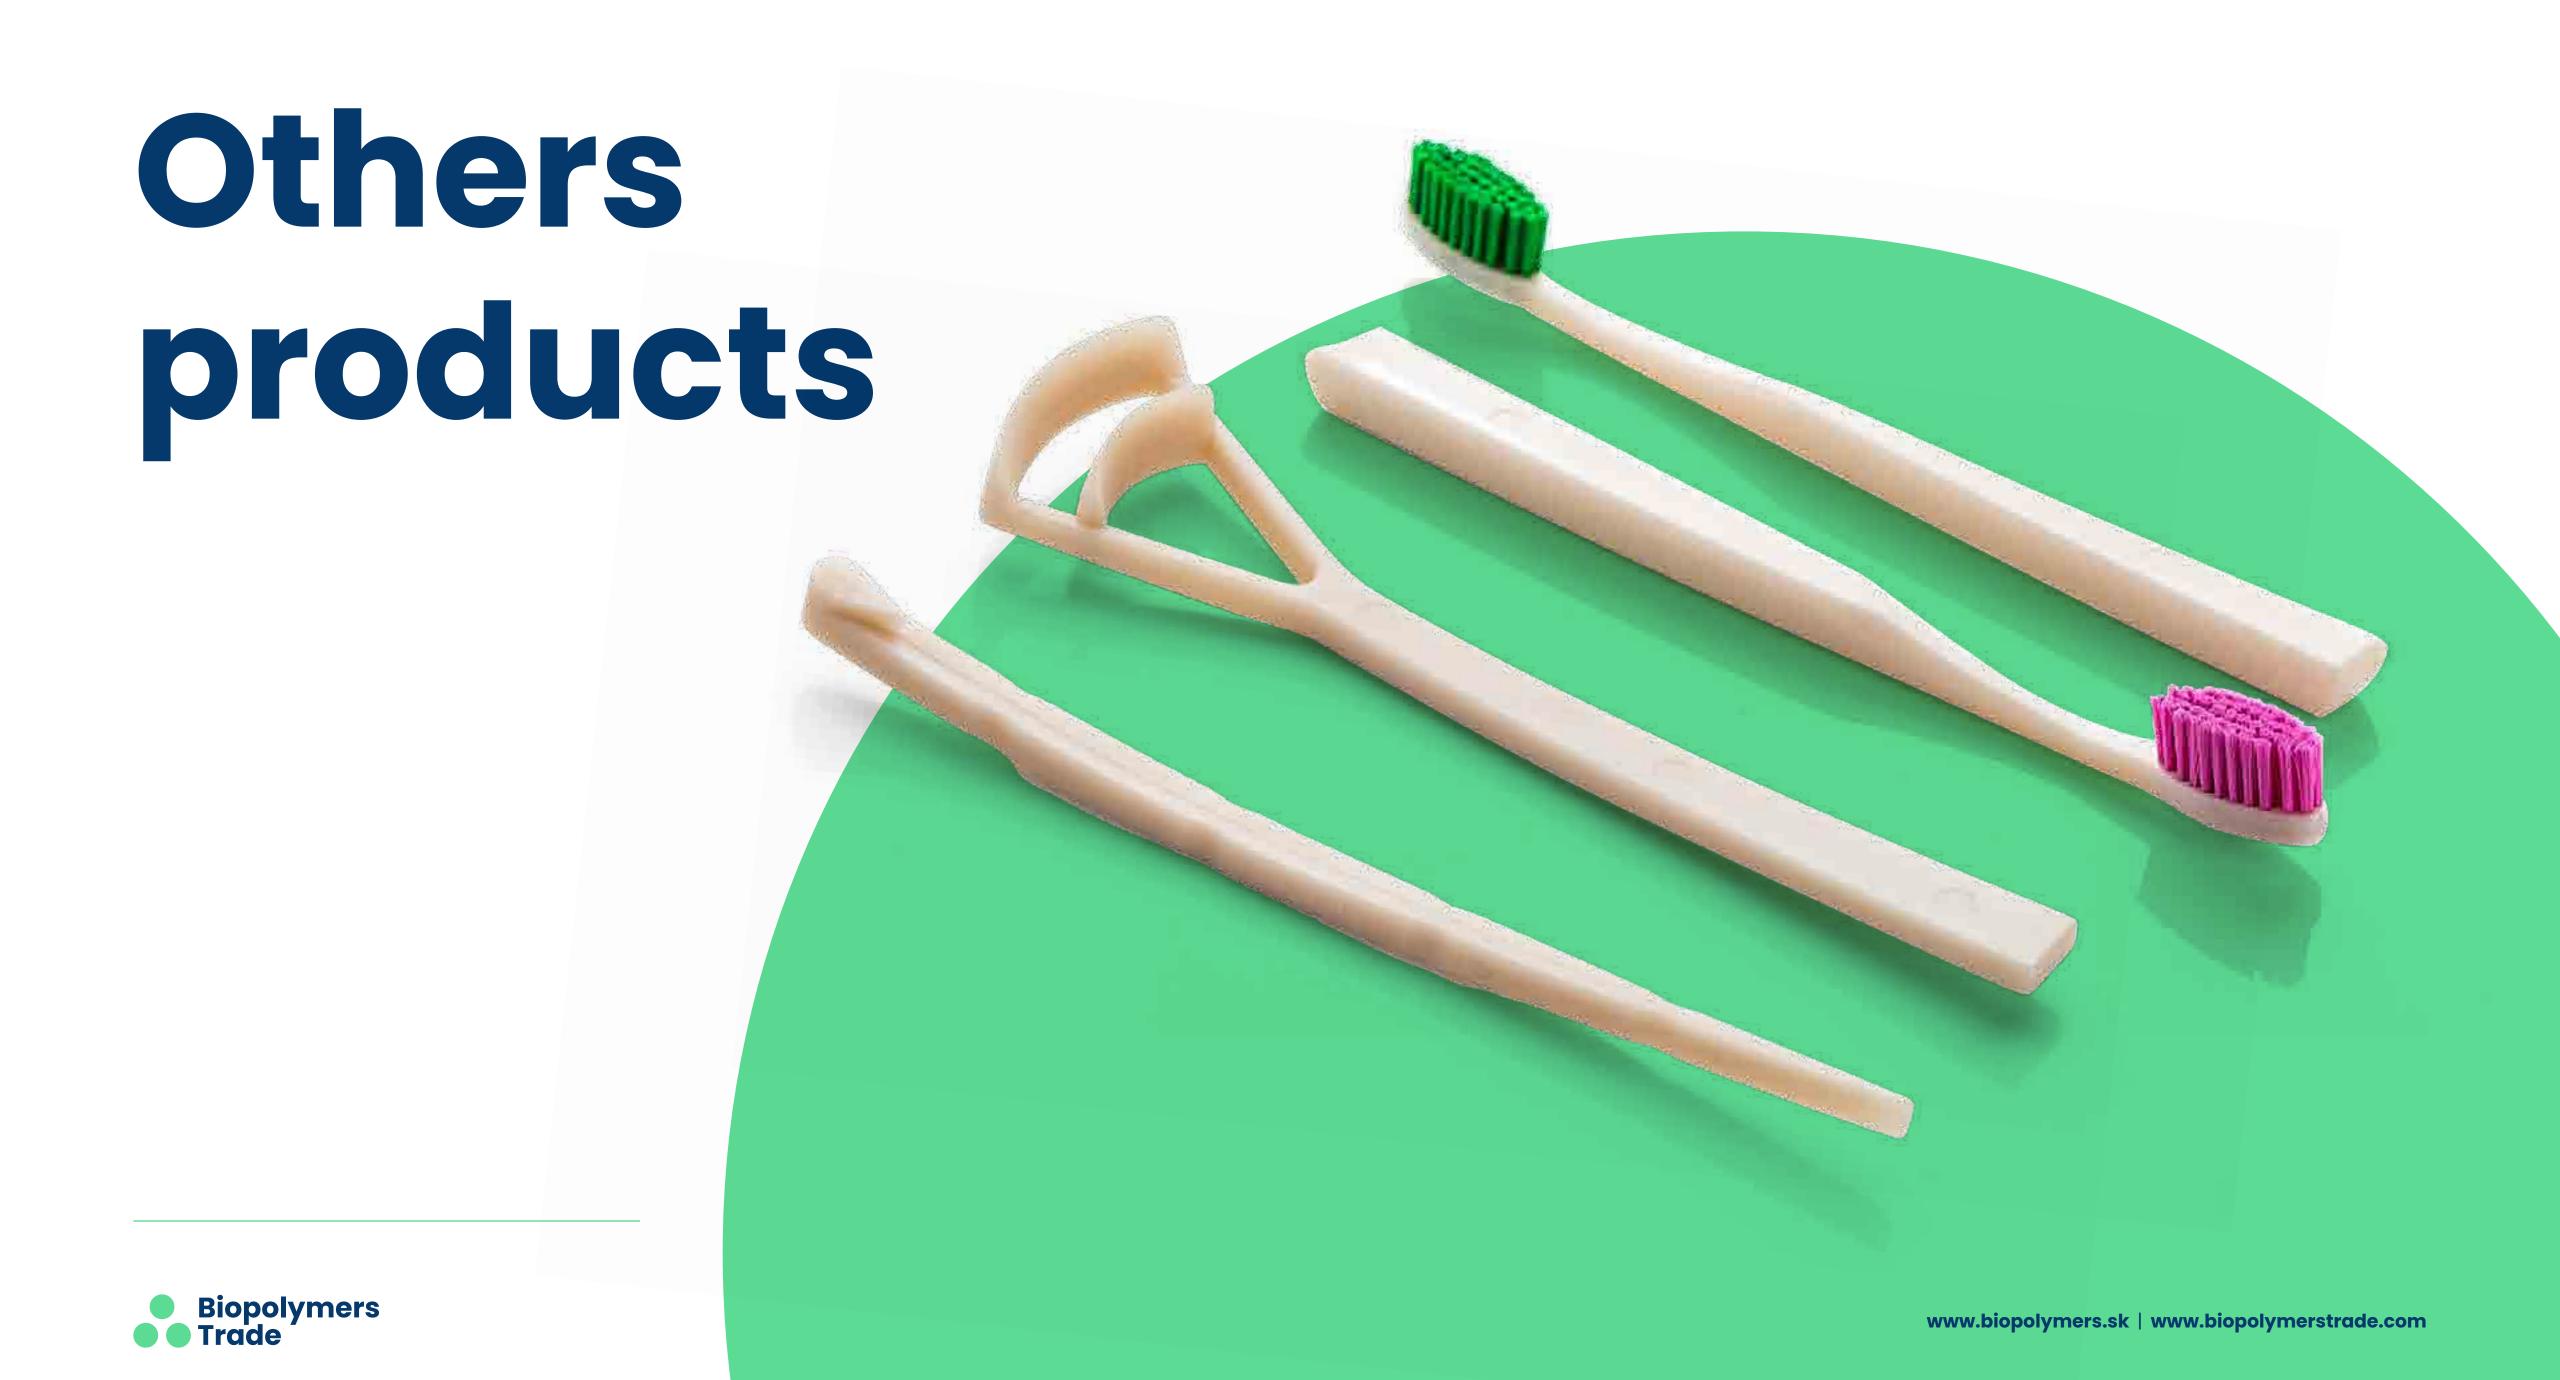

**Others** 

### Tooth brush

|                 | According to your choice                                                                                                       |
|-----------------|--------------------------------------------------------------------------------------------------------------------------------|
| Colour:         | We use paints that do not have a negative impact on compost and soil                                                           |
| Dimension:      | We produce products to order after the specified number of pieces, we will reward you with individual items                    |
|                 | We can adapt all products to your requirements: height, width, thickness, others                                               |
| Compostability: | The complete packaging and brush are compostable. The bristles are not compostable. (We are working on bristle compostability) |