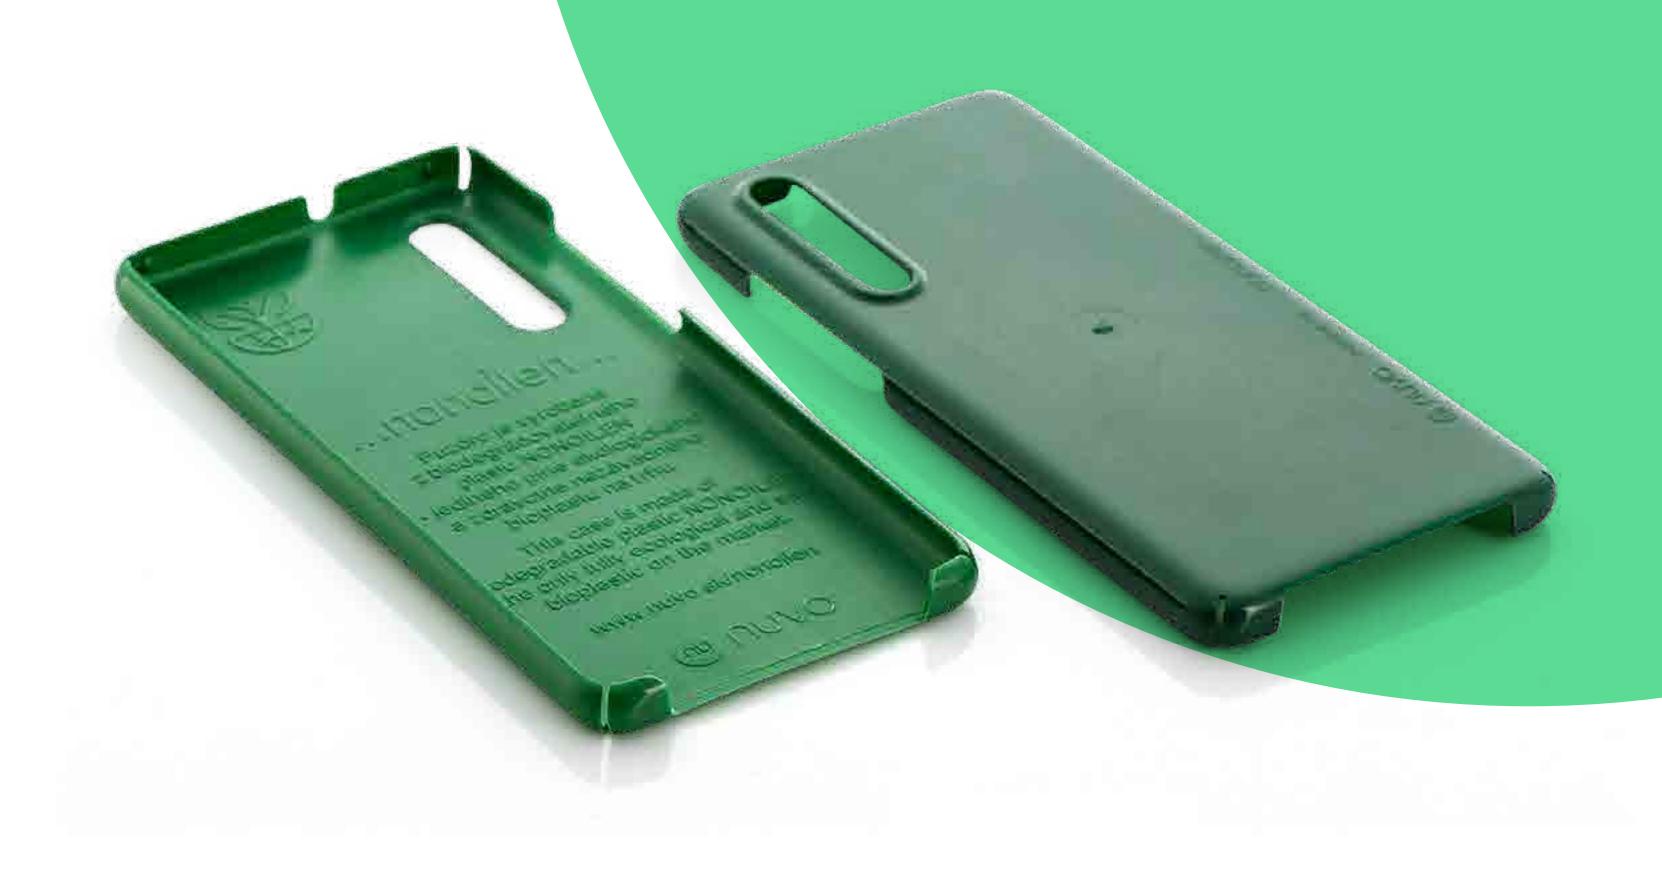

### Phone cover

| Colour:    | According to your choice  We use paints that do not have a negative impact on compost and soil              |
|------------|-------------------------------------------------------------------------------------------------------------|
| Dimension: | We produce products to order after the specified number of pieces, we will reward you with individual items |
|            | We can adapt all products to your requirements: height, width, thickness, others                            |