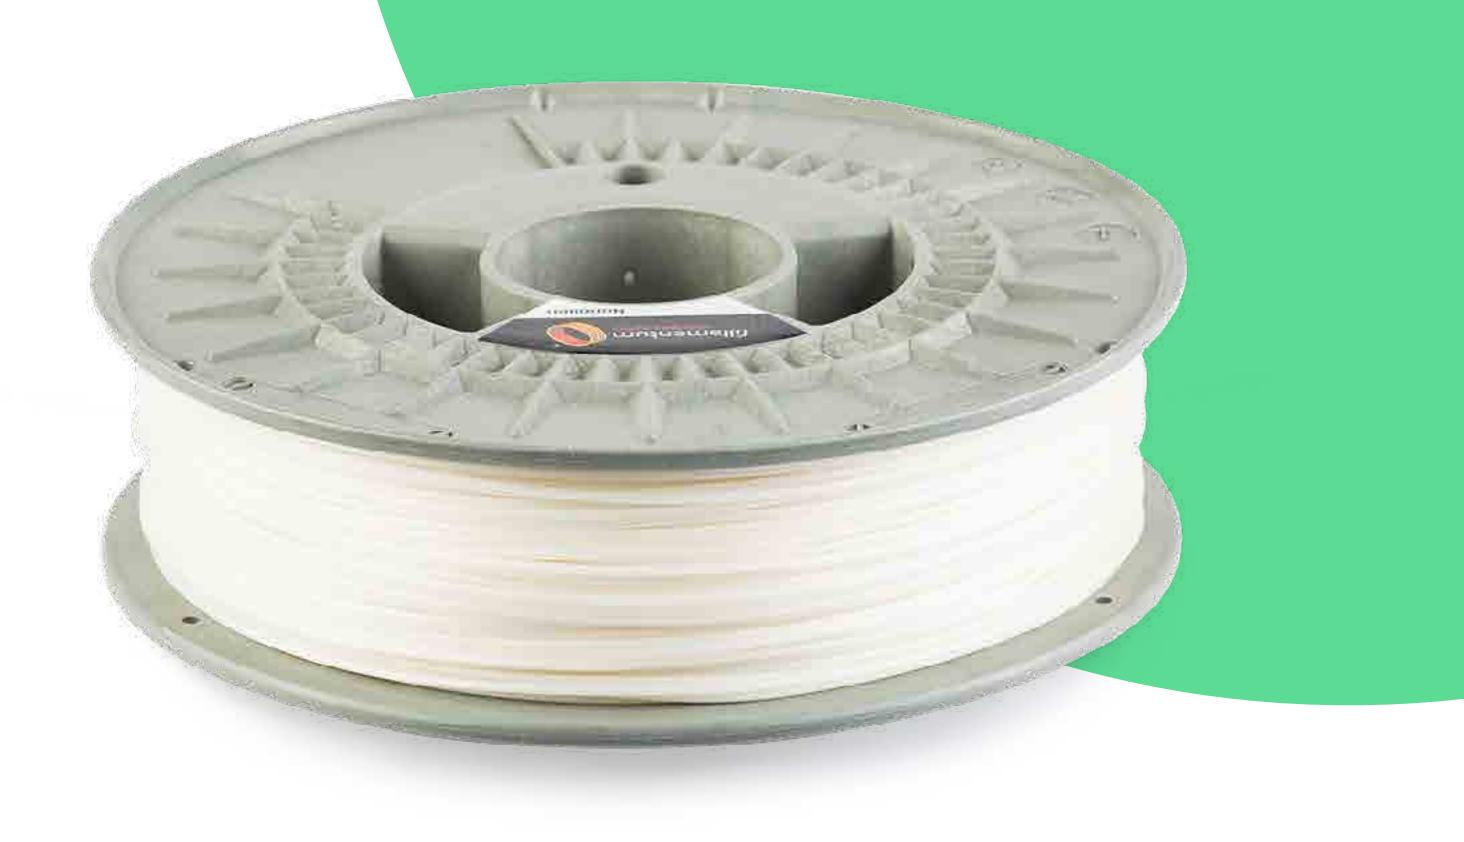

### 3D filament

| Colour:                 | Natural  We use paints that do not have a negative impact on compost and soil |
|-------------------------|-------------------------------------------------------------------------------|
| String diameter:        | 1,75 mm                                                                       |
| Working<br>temperature: | 245 - 250 °C                                                                  |