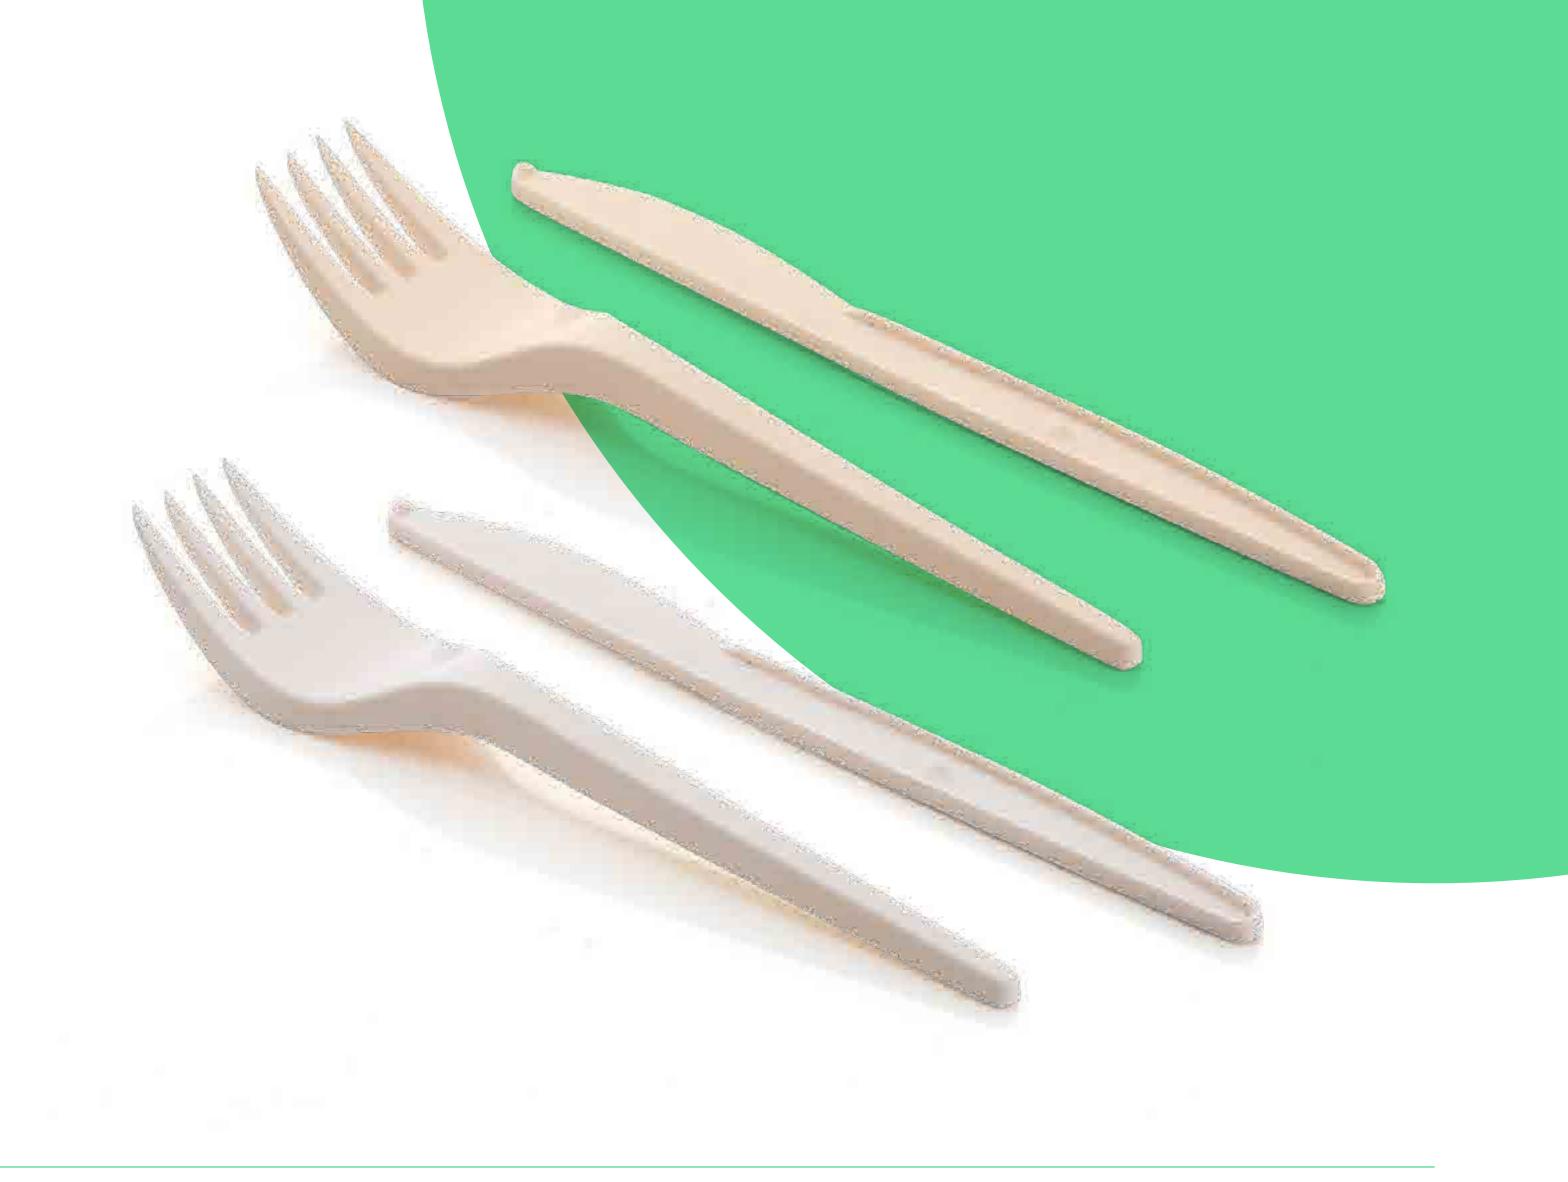

## Cutlery

| Colour:    | According to your choice  We use paints that do not have a negative impact on compost and soil                                      |
|------------|-------------------------------------------------------------------------------------------------------------------------------------|
| Dimension: | L: 13,5 cm x W: 1,2 cm  We produce products to order after the specified number of pieces, we will reward you with individual items |
|            | We can adapt all products to your requirements: Length, width, thickness and more                                                   |