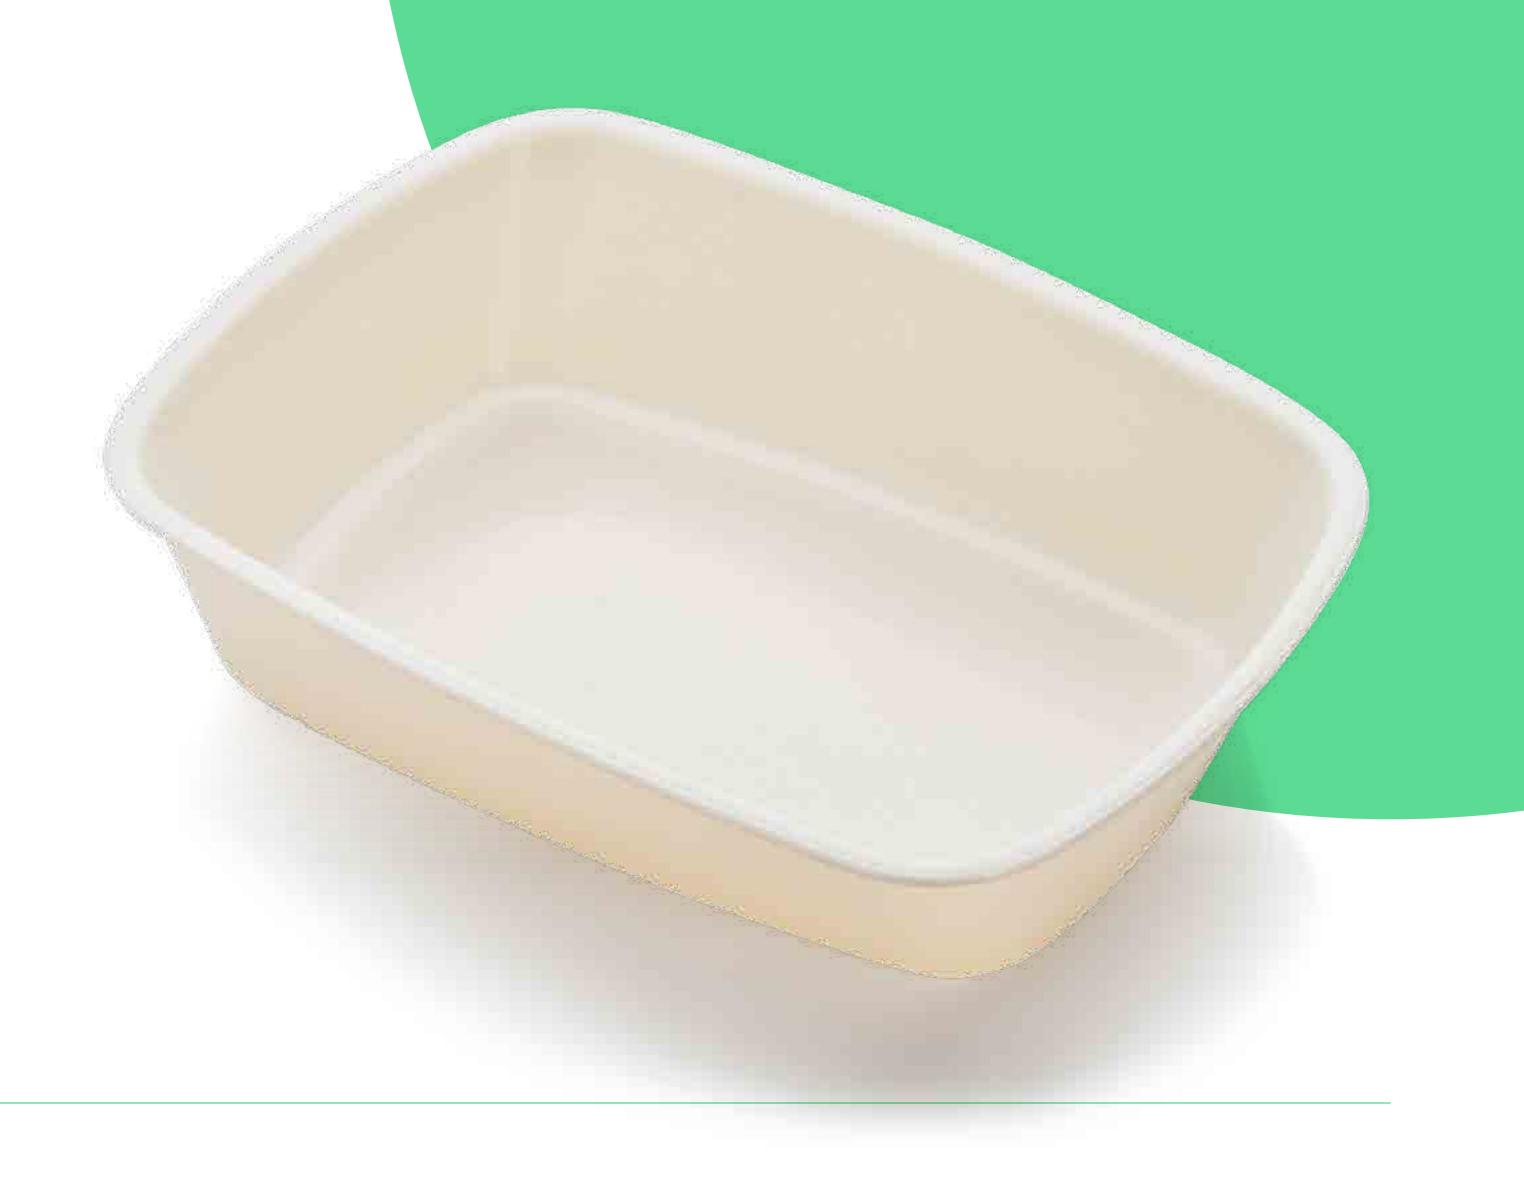

### Food box

| Use:              | Reusable                                                                                       |
|-------------------|------------------------------------------------------------------------------------------------|
| Colour:           | According to your choice  We use paints that do not have a negative impact on compost and soil |
| Volume:           | 1520 cm³                                                                                       |
| Properties:       | Dishwasher safe, microwave safe                                                                |
| Max. temperature: | -60 °C / +110 °C                                                                               |
| Compostability:   | Industrial compost  Home compost option on request                                             |