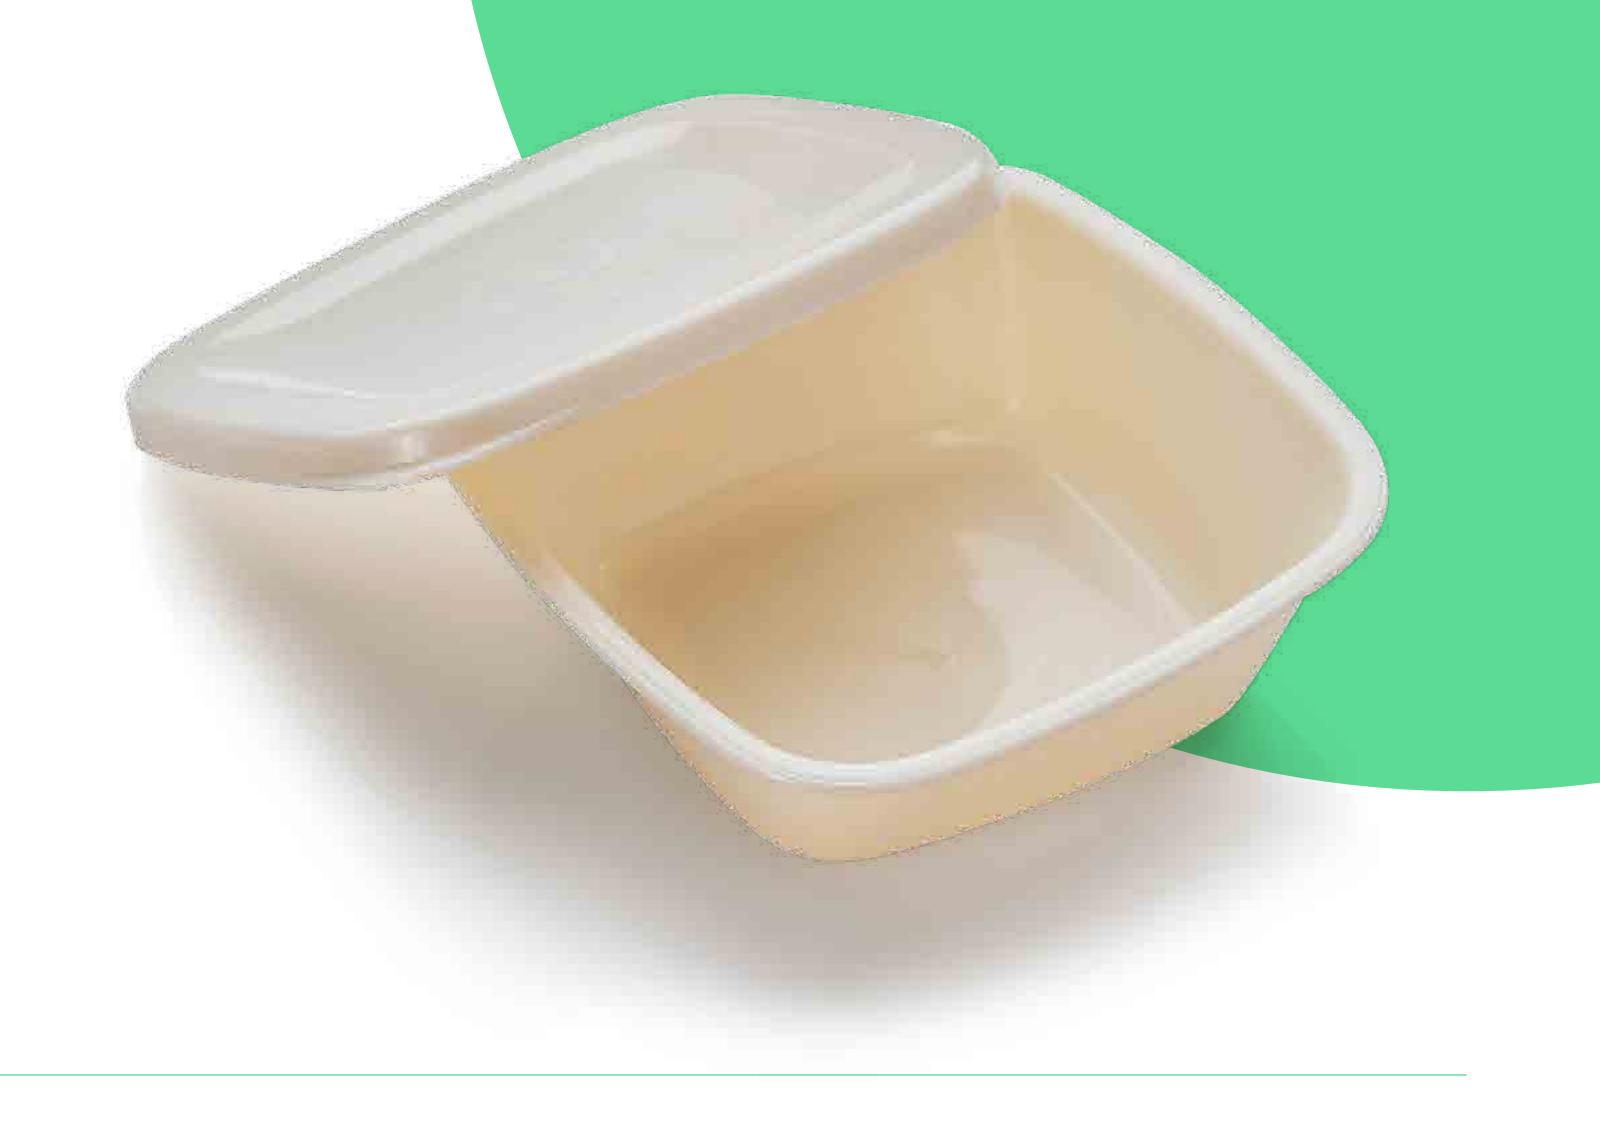

### Food box

| Use:              | Disposable                                                                                     |
|-------------------|------------------------------------------------------------------------------------------------|
| Colour:           | According to your choice  We use paints that do not have a negative impact on compost and soil |
| Volume:           | Depend on the form                                                                             |
| Size:             | 227 x 178 x 40 mm                                                                              |
| Max. temperature: | -20 °C / +100 °C                                                                               |
| Compostability:   | Industrial compost                                                                             |