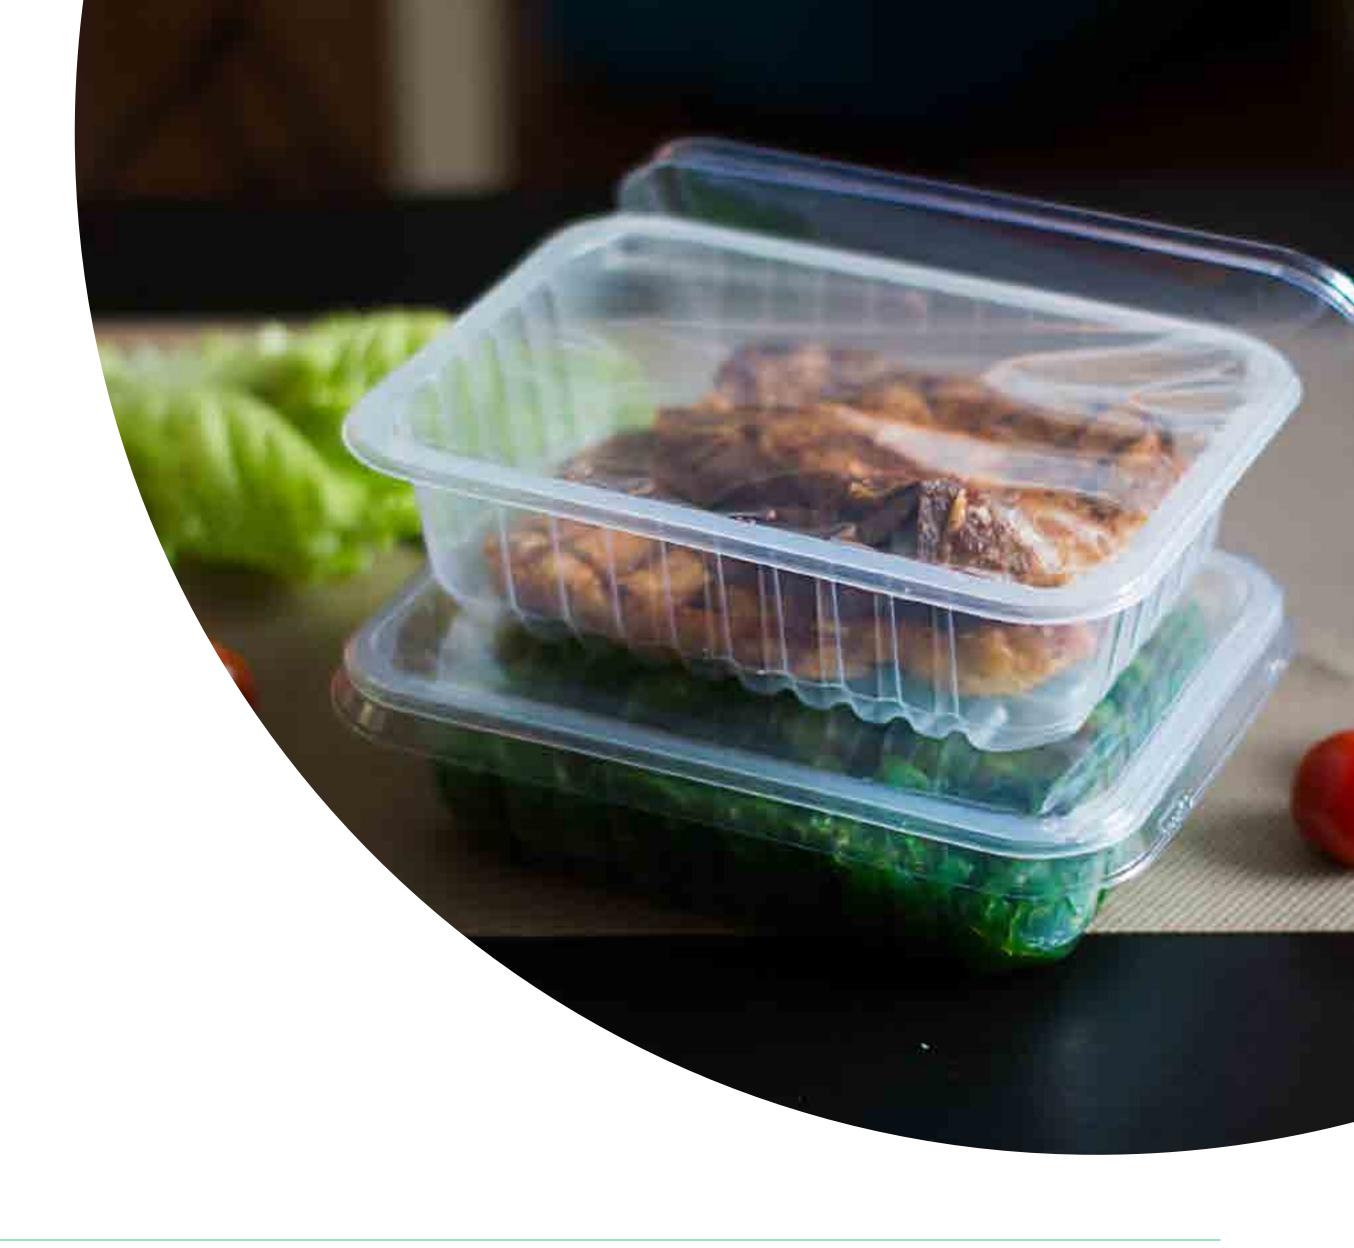

### Food box

| Use:              | Disposable                                                                                     |
|-------------------|------------------------------------------------------------------------------------------------|
| Colour:           | According to your choice  We use paints that do not have a negative impact on compost and soil |
| Volume:           | Depend on the form                                                                             |
| Size:             | 227 x 178 x 40 mm                                                                              |
| Max. temperature: | -20 °C / +100 °C                                                                               |
| Compostability:   | Industrial compost                                                                             |