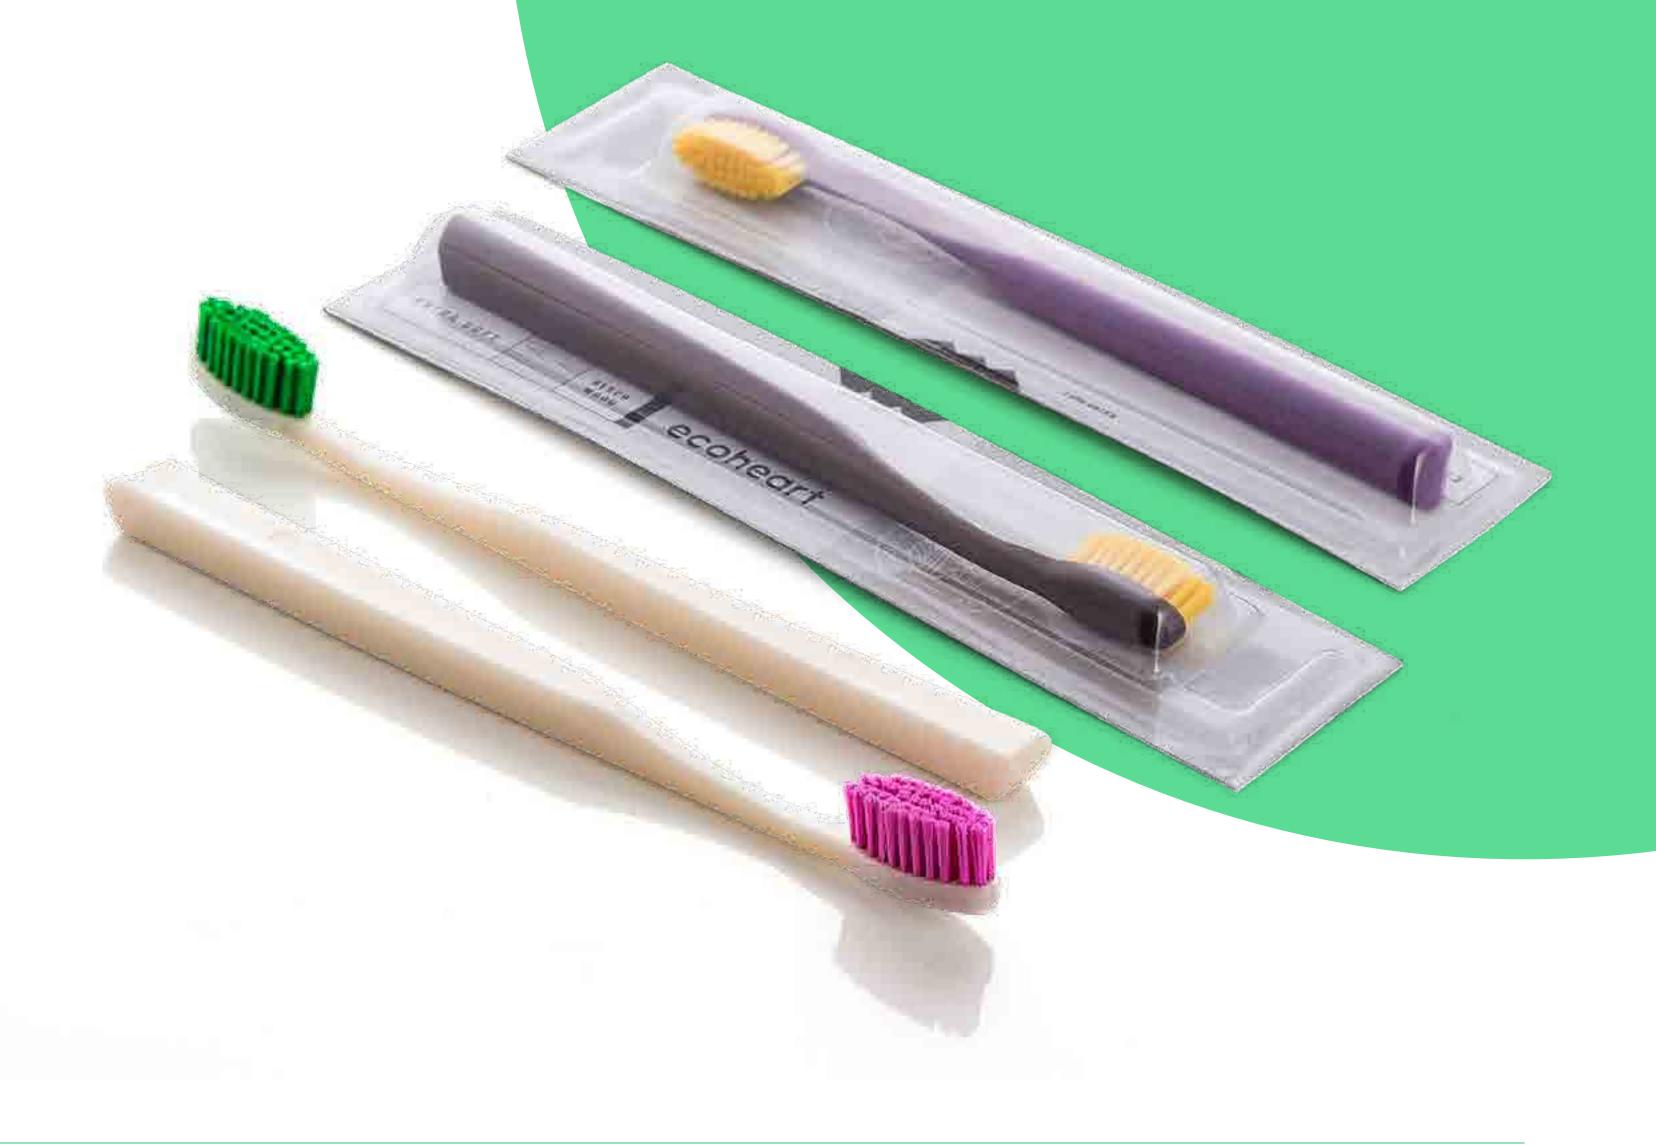

### Tooth brush

|                 | According to your choice                                                                                                       |
|-----------------|--------------------------------------------------------------------------------------------------------------------------------|
| Colour:         | We use paints that do not have a negative impact on compost and soil                                                           |
| Dimension:      | We produce products to order after the specified number of pieces, we will reward you with individual items                    |
|                 | We can adapt all products to your requirements: height, width, thickness, others                                               |
| Compostability: | The complete packaging and brush are compostable. The bristles are not compostable. (We are working on bristle compostability) |