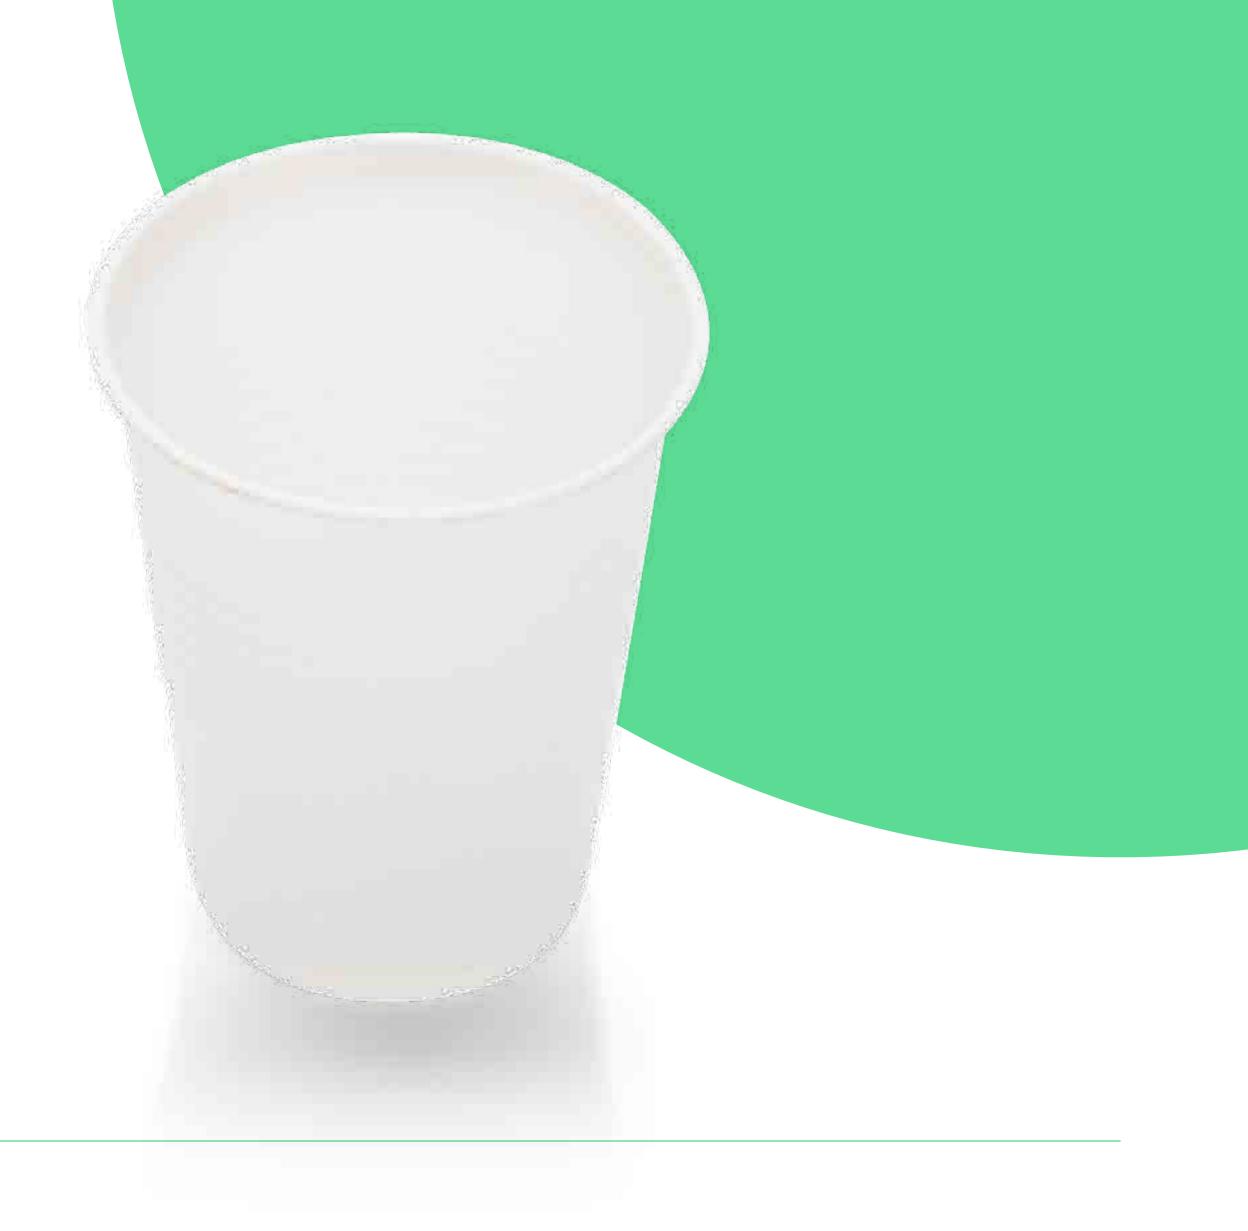

## Cup for cold drinks

| Use:              | Disposable                                                                                     |
|-------------------|------------------------------------------------------------------------------------------------|
| Colour:           | According to your choice  We use paints that do not have a negative impact on compost and soil |
| Volume:           | 150 ml / 500 ml                                                                                |
| Properties:       | High flexibility after wrinkling still without leaking water                                   |
| Max. temperature: | 40 °C                                                                                          |
| Compostability:   | Industrial compost                                                                             |
|                   | Home compost option on request                                                                 |