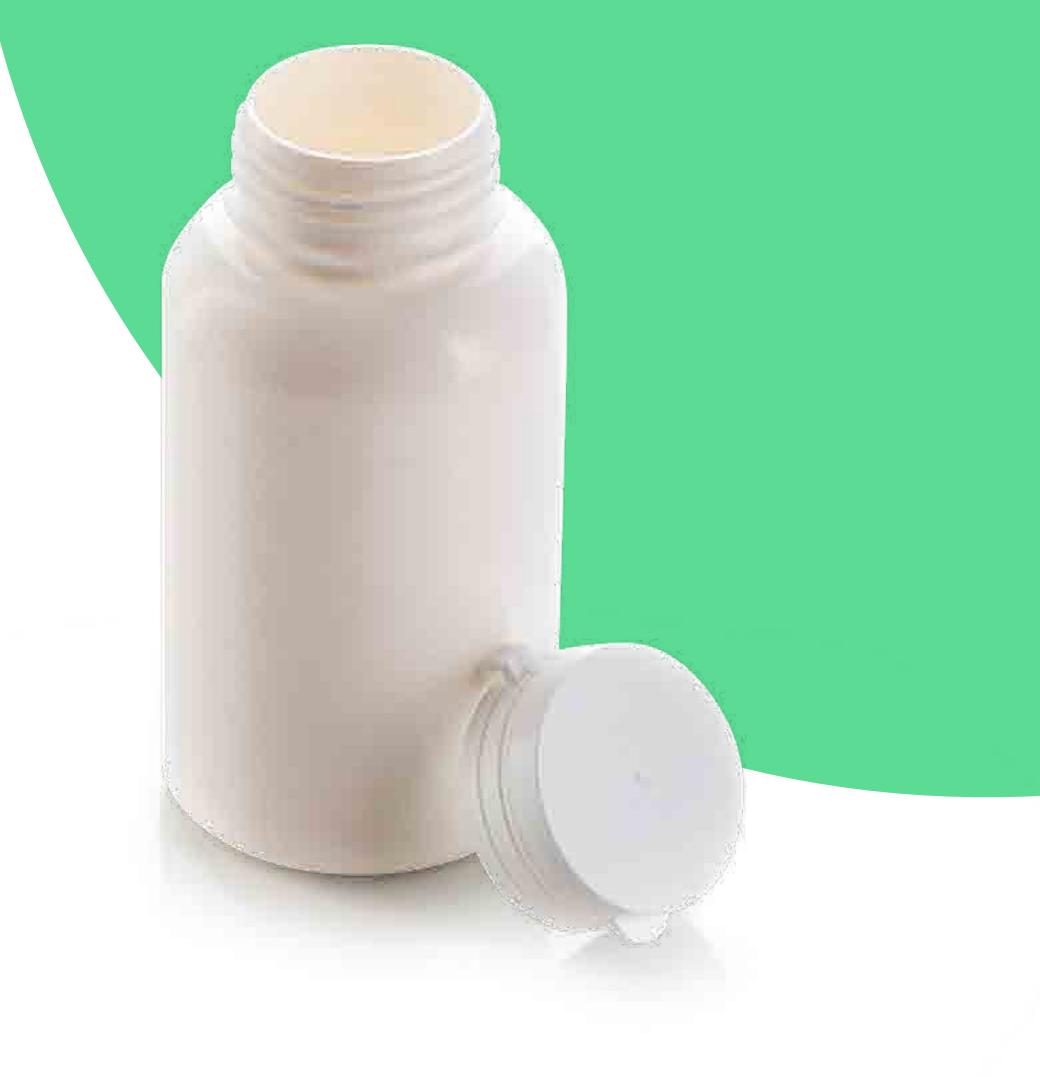

## Container for vitamins / pills

| Use:                  | Disposable                                                                          |
|-----------------------|-------------------------------------------------------------------------------------|
| Colour:               | According to your choice                                                            |
| Colour.               | We use paints that do not have a negative impact on compost and soil                |
|                       | 30 - 300 ml                                                                         |
| Dimension:            | We produce products to order. After your order is specified price will be provided. |
|                       | We can adapt all products to your requirements: Length, width, thickness, others    |
| Oo non oo taabiiita a | Industrial compost                                                                  |
| Compostability:       | Home compost option on request                                                      |