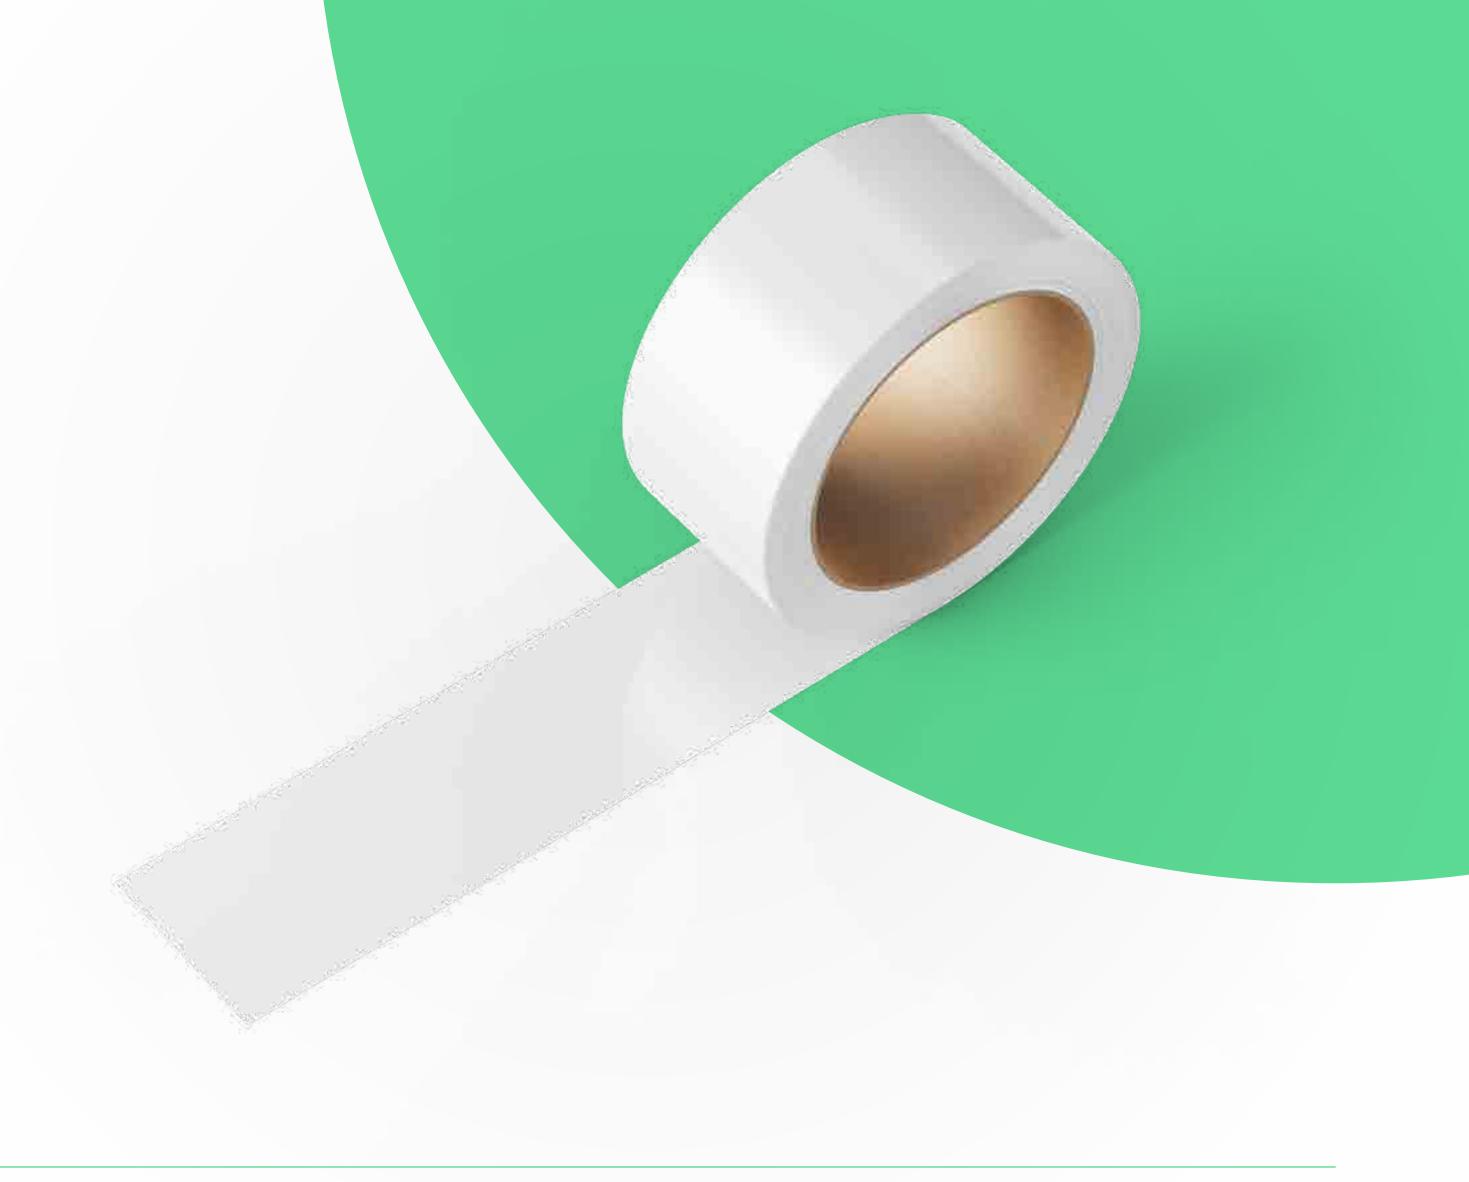

## Boundary tape

| Colour:    | According to your choice  We use paints that do not have a negative impact on compost and soil                                                                                                 |
|------------|------------------------------------------------------------------------------------------------------------------------------------------------------------------------------------------------|
| Dimension: | We produce products to order after the specified number of pieces, we will reward you with individual items  We can adapt all products to your requirements: Length, width, thickness and more |