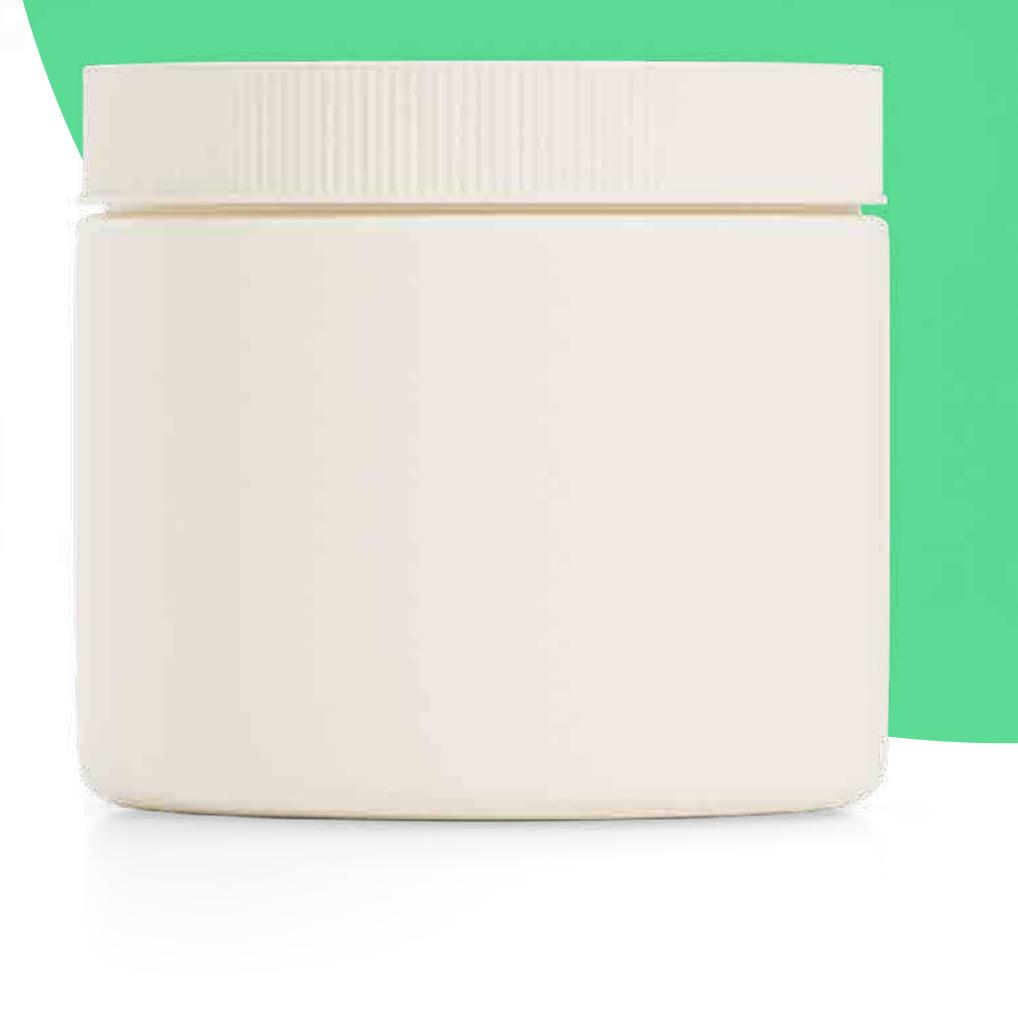

### Cosmetic container

| Use:                     | Disposable                                                                          |
|--------------------------|-------------------------------------------------------------------------------------|
| According to your choice |                                                                                     |
| Colour:                  | We use paints that do not have a negative impact on compost and soil                |
|                          | 15 - 500 ml                                                                         |
| Dimension:               | We produce products to order. After your order is specified price will be provided. |
|                          | We can adapt all products to your requirements: Length, width, thickness, others    |