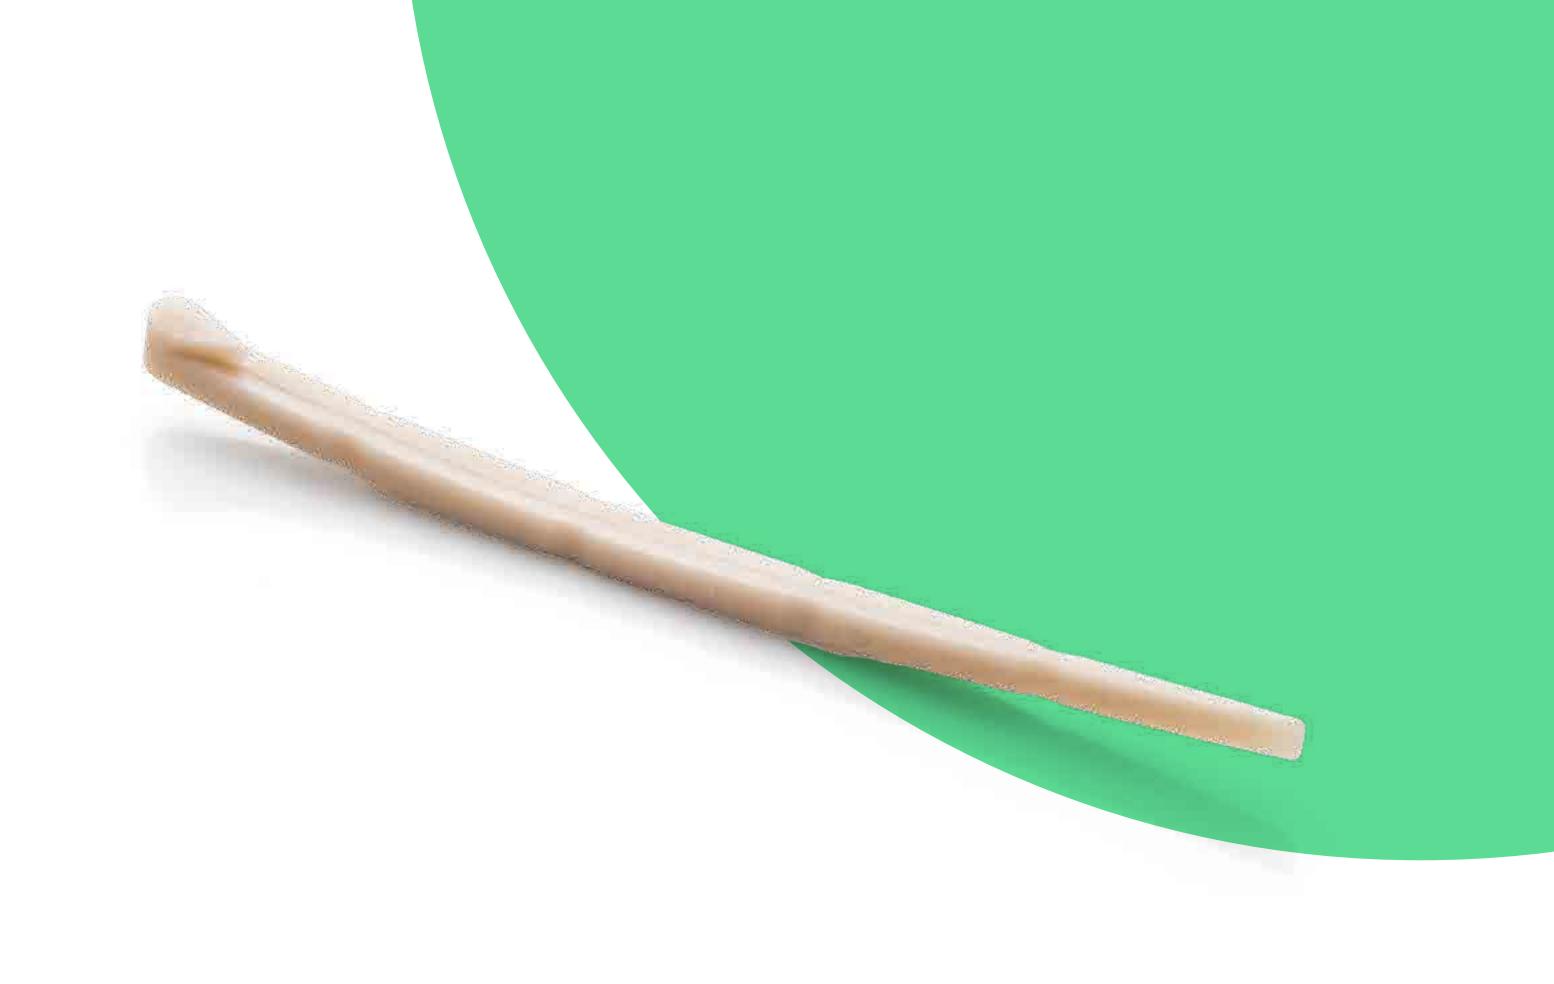

#### Peeler

| Use:            | Reusable                                                                                       |
|-----------------|------------------------------------------------------------------------------------------------|
| Colour:         | According to your choice  We use paints that do not have a negative impact on compost and soil |
| Compostability: | Industrial compost                                                                             |
|                 | Home compost option on request                                                                 |
|                 | After life cycle are packaging and product fully compostable                                   |