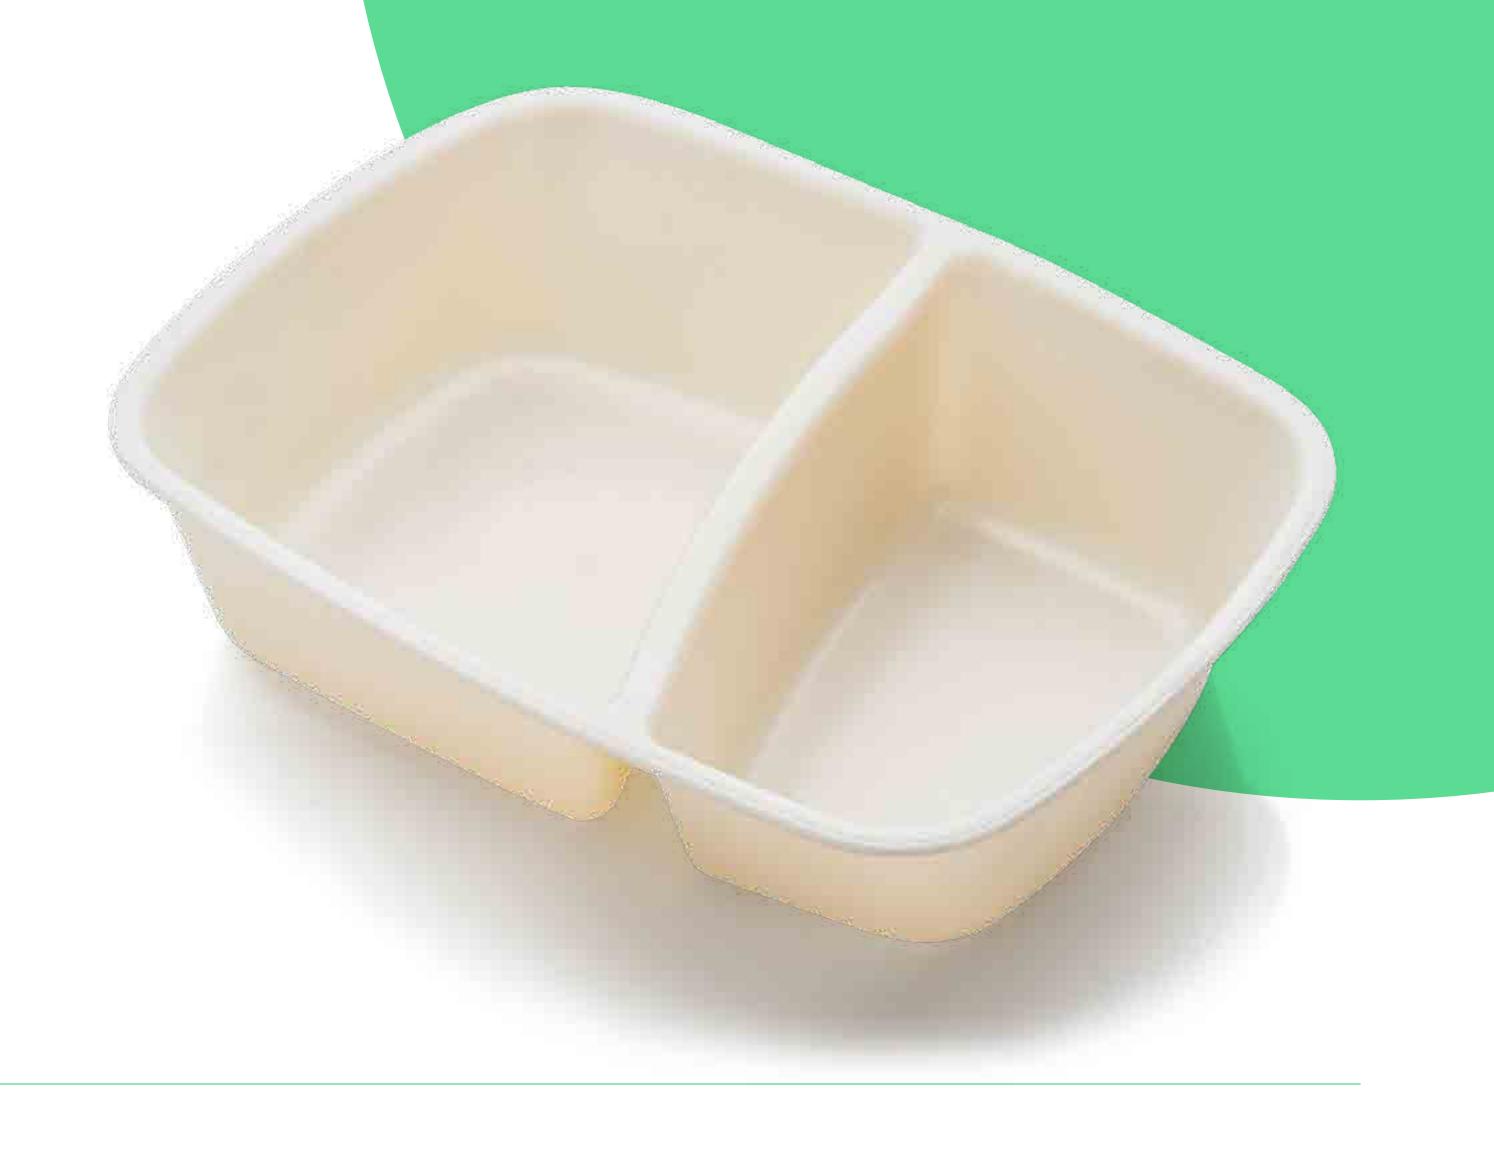

## Food box (splitted)

| Use:              | Reusable                                                                                       |
|-------------------|------------------------------------------------------------------------------------------------|
| Colour:           | According to your choice  We use paints that do not have a negative impact on compost and soil |
| Volume:           | Big part: 650 ml / small part: 550 ml  Total volume: 1150 ml                                   |
| Properties:       | Dishwasher safe, microwave safe                                                                |
| Max. temperature: | -60 °C / +110 °C                                                                               |
| Compostability:   | Industrial compost  Home compost option on request                                             |