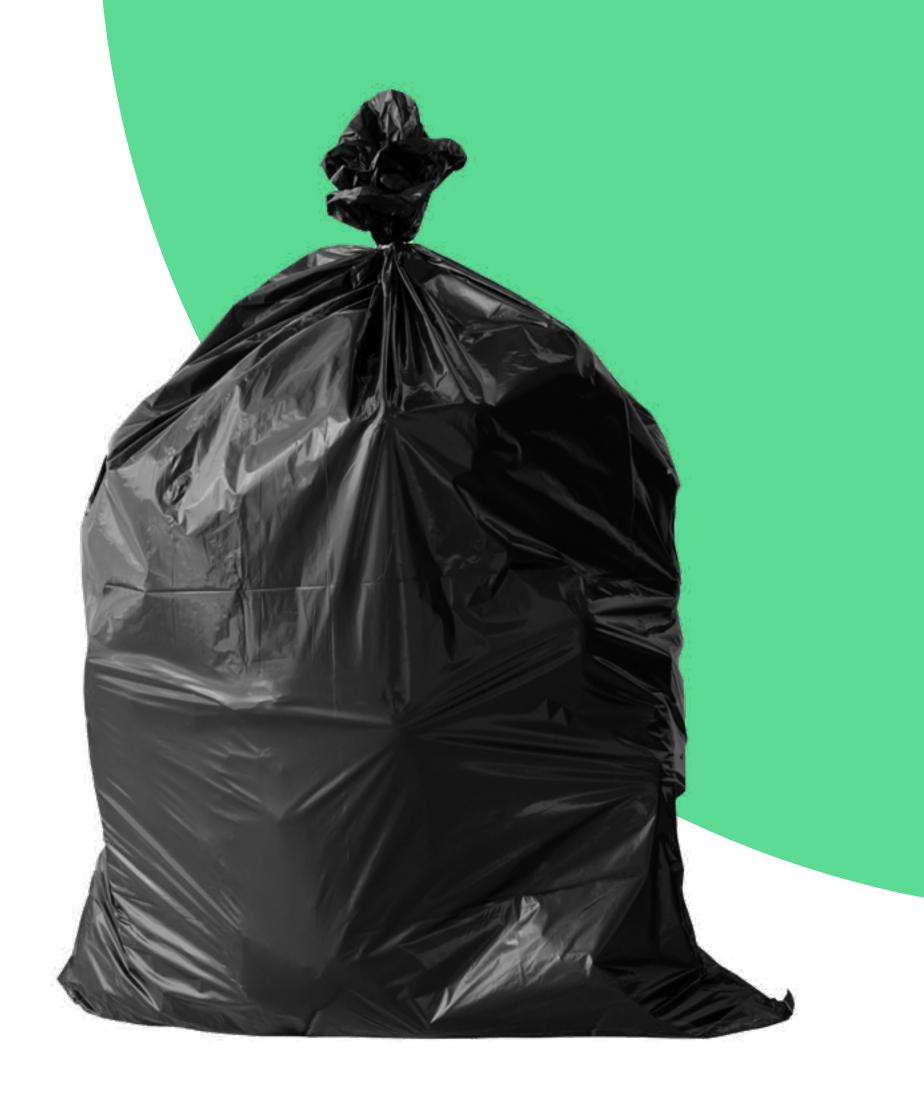

### Boundary tape, foil and waste bags

- We offer: Bags for retail customers
- Mulching film for Farmers. Packaging films for food or other products.
- Fully compostable Bags for compost waste made without compromise
- 100% biobased
- HOME or industrial compostable

## Bags

| Colour:    | According to your choice  We use paints that do not have a negative impact on compost and soil                                                                                                 |
|------------|------------------------------------------------------------------------------------------------------------------------------------------------------------------------------------------------|
| Dimension: | We produce products to order after the specified number of pieces, we will reward you with individual items  We can adapt all products to your requirements: Length, width, thickness and more |