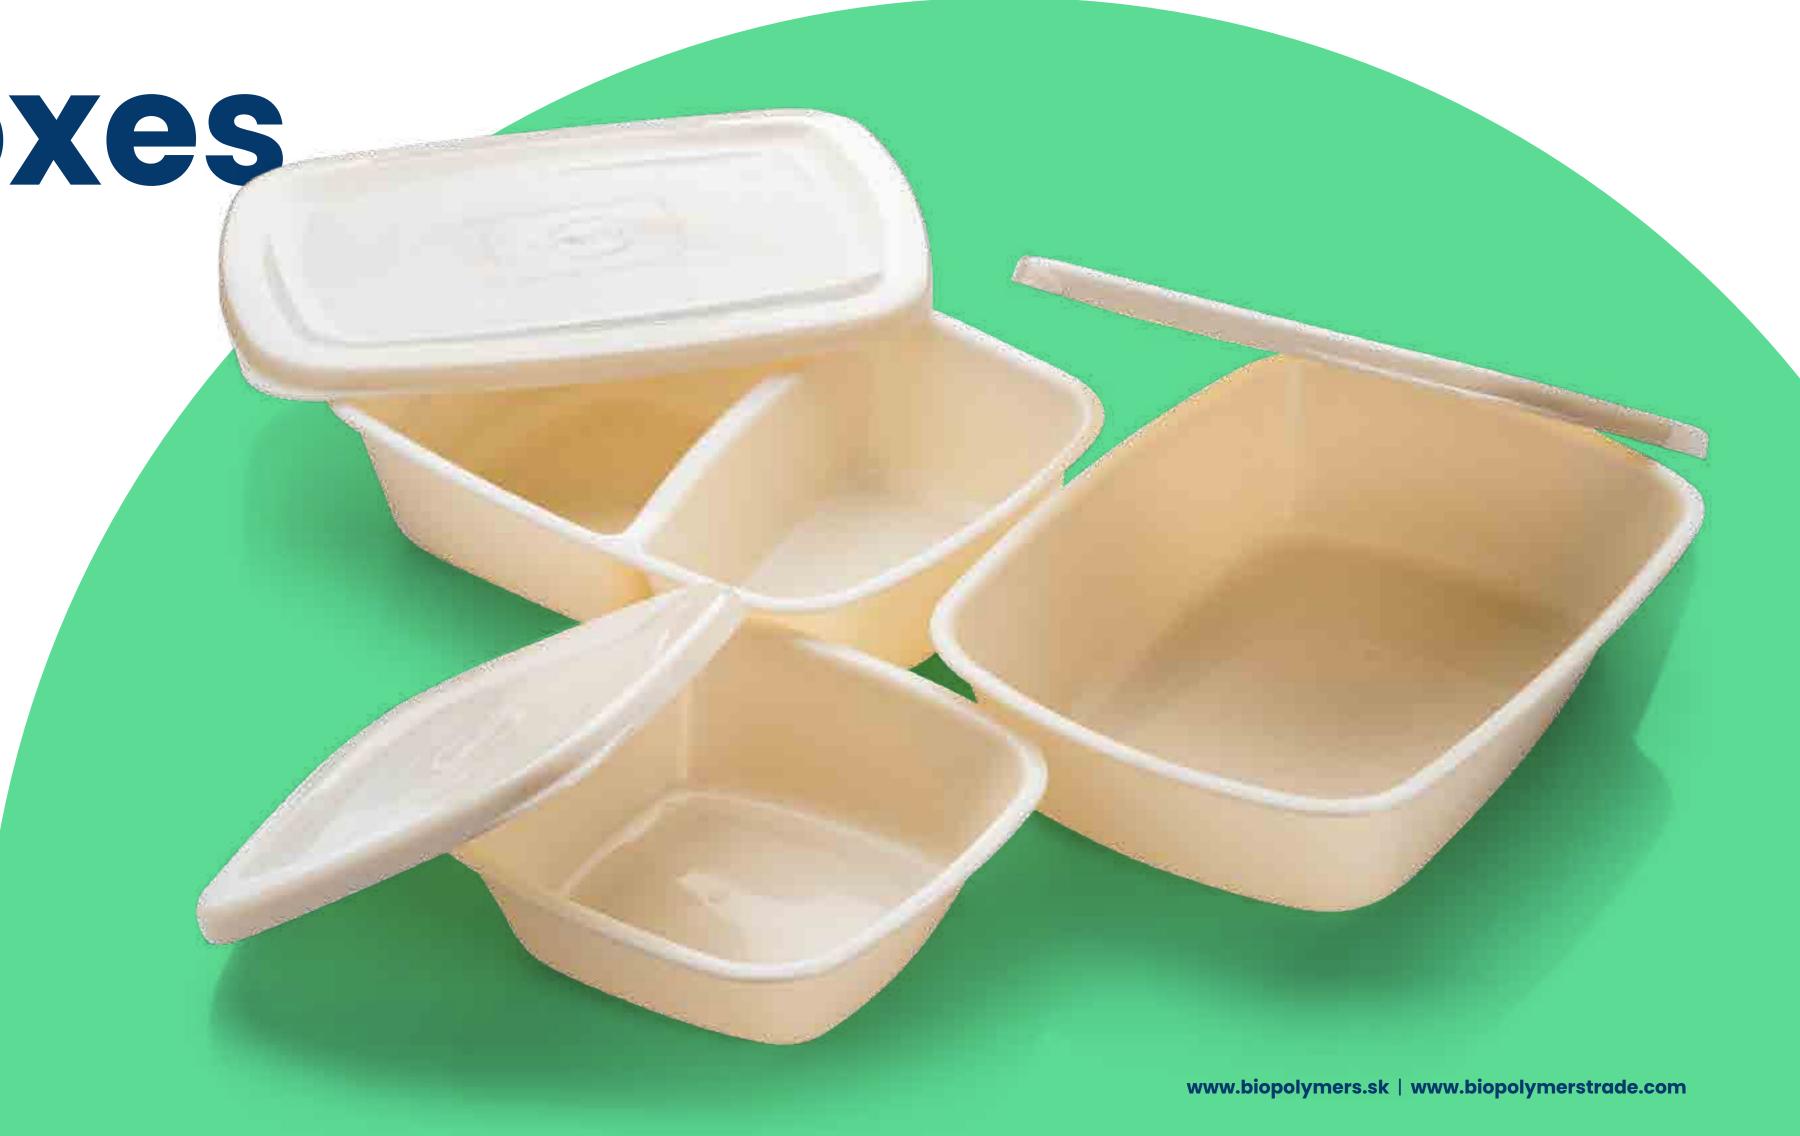

Reusable food boxes

## Food box (splitted)

| Use:              | Reusable                                                                                       |
|-------------------|------------------------------------------------------------------------------------------------|
| Colour:           | According to your choice  We use paints that do not have a negative impact on compost and soil |
| Volume:           | Big part: 650 ml / small part: 550 ml  Total volume: 1150 ml                                   |
| Properties:       | Dishwasher safe, microwave safe                                                                |
| Max. temperature: | -60 °C / +110 °C                                                                               |
| Compostability:   | Industrial compost  Home compost option on request                                             |