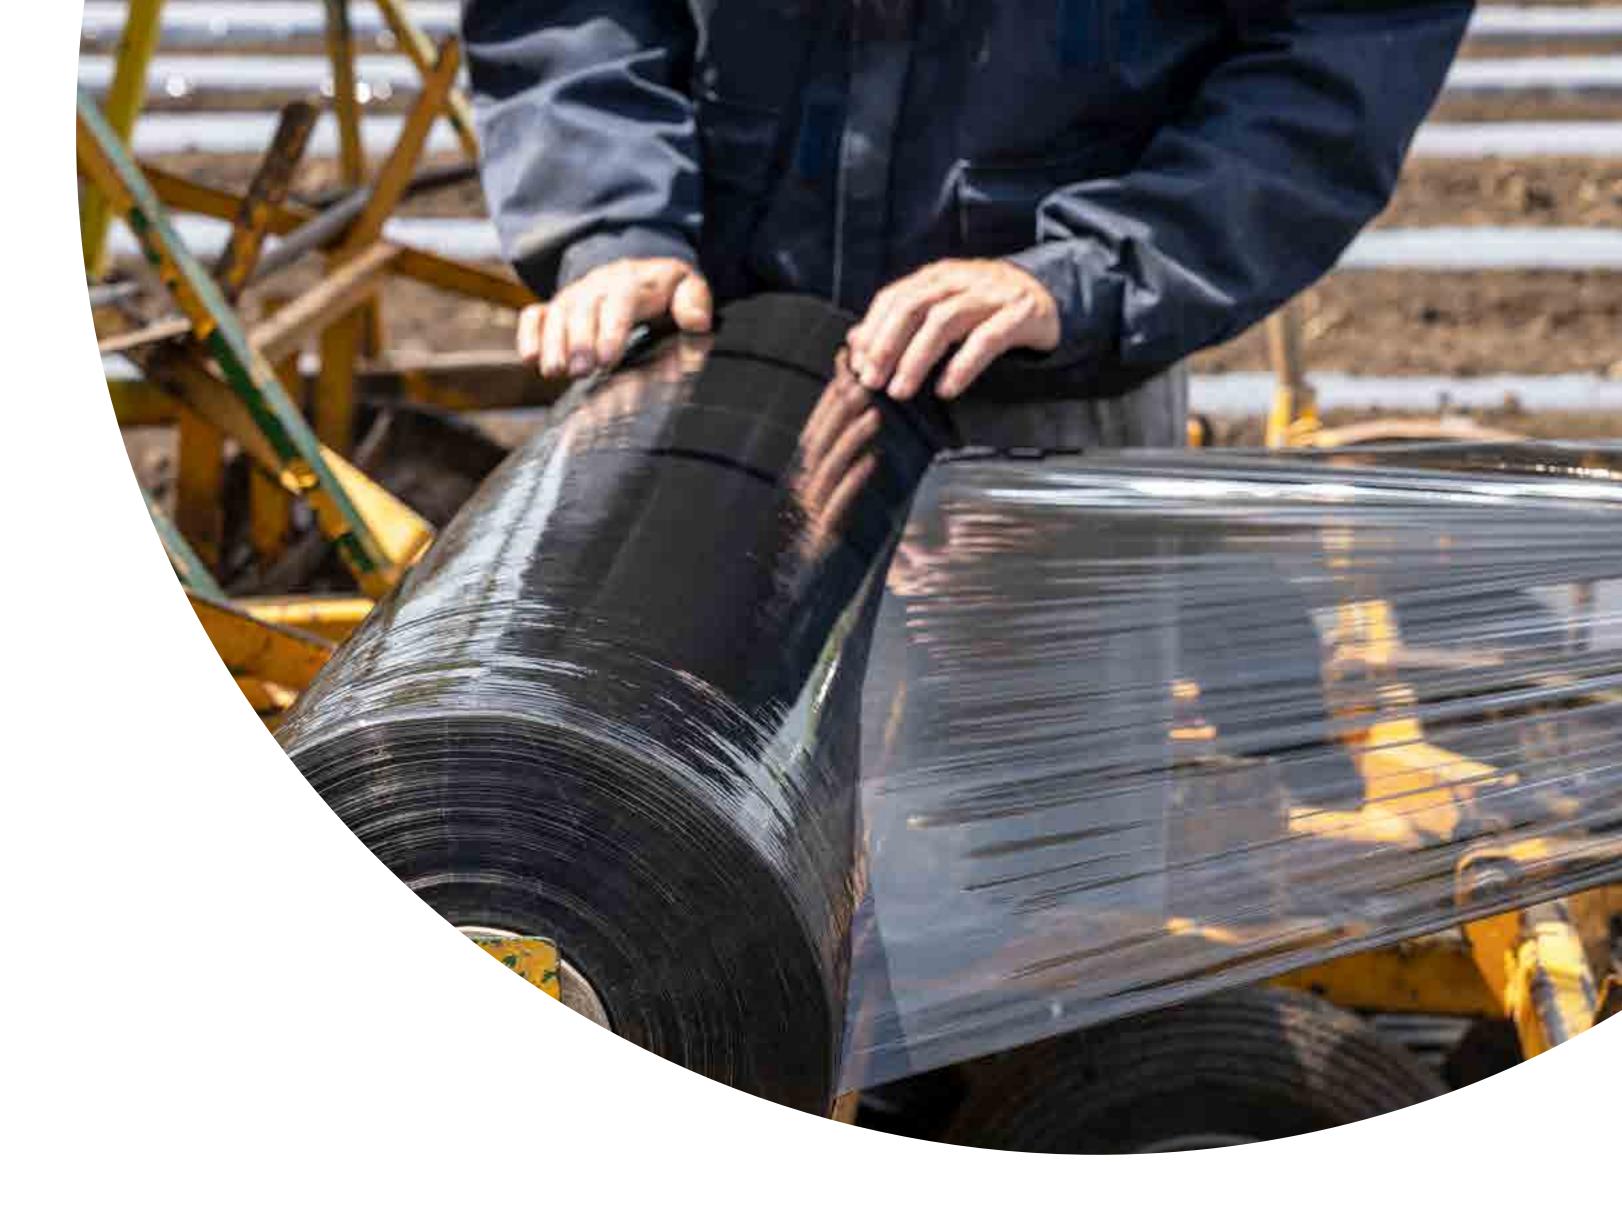

### Boundary tape, foil and waste bags

- We offer: Bags for retail customers
- Mulching film for Farmers. Packaging films for food or other products.
- Fully compostable Bags for compost waste made without compromise
- 100% biobased
- HOME or industrial compostable

## Mulching foil

| Colour:    | According to your choice  We use paints that do not have a negative impact on compost and soil                                                                                                 |
|------------|------------------------------------------------------------------------------------------------------------------------------------------------------------------------------------------------|
| Dimension: | We produce products to order after the specified number of pieces, we will reward you with individual items  We can adapt all products to your requirements: Length, width, thickness and more |