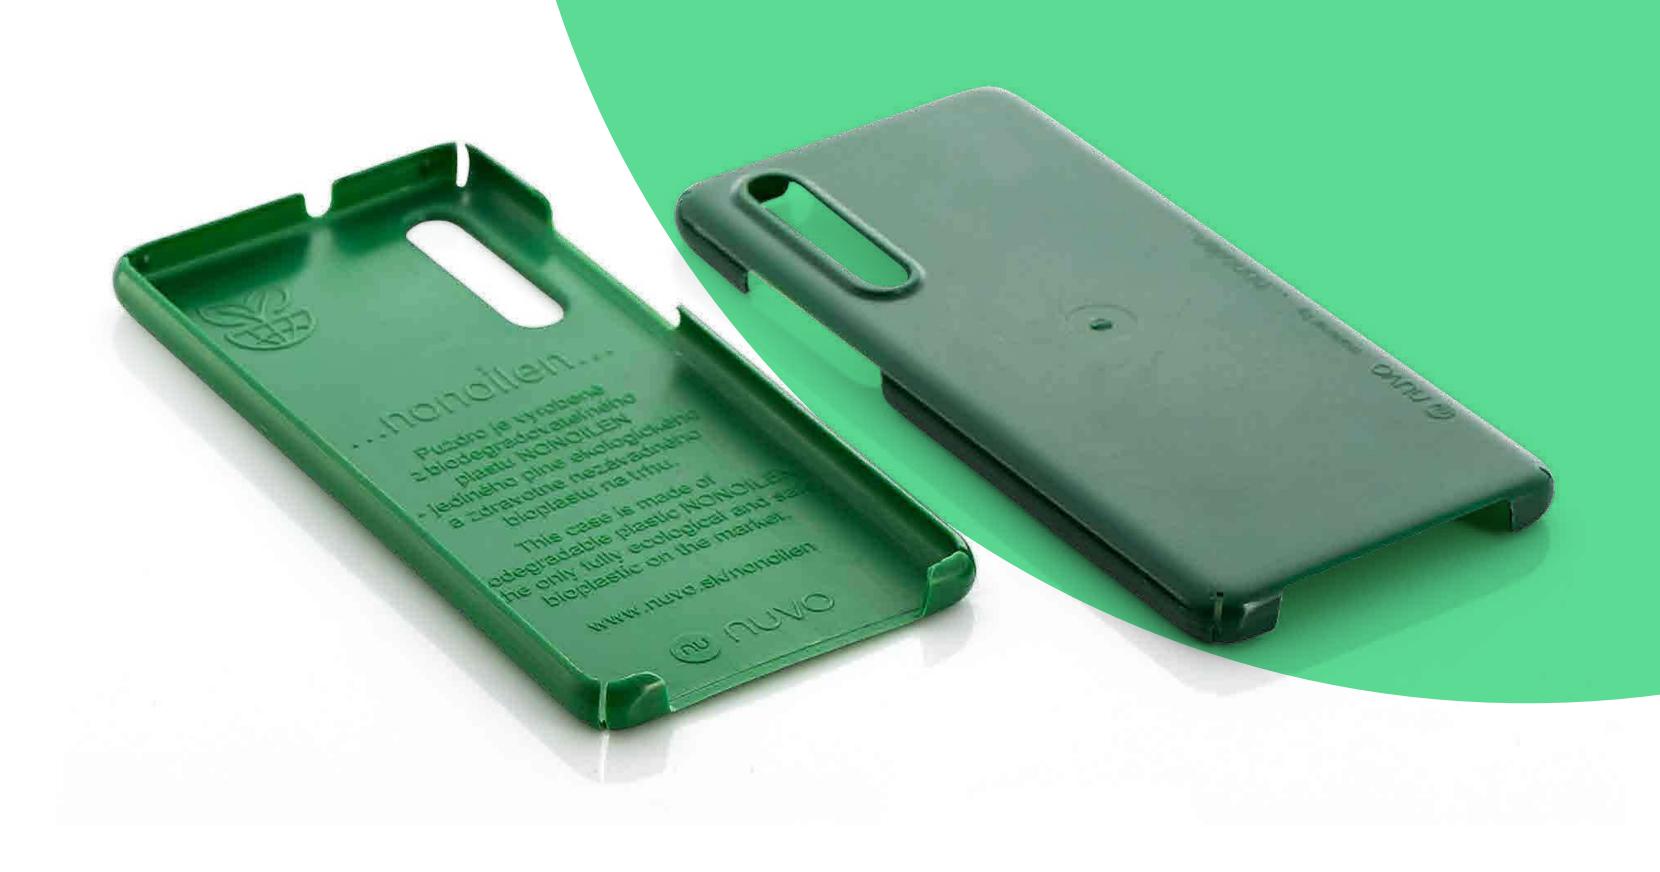

### Phone cover

| Colour:    | According to your choice  We use paints that do not have a negative impact on compost and soil              |
|------------|-------------------------------------------------------------------------------------------------------------|
| Dimension: | We produce products to order after the specified number of pieces, we will reward you with individual items |
|            | We can adapt all products to your requirements: height, width, thickness, others                            |