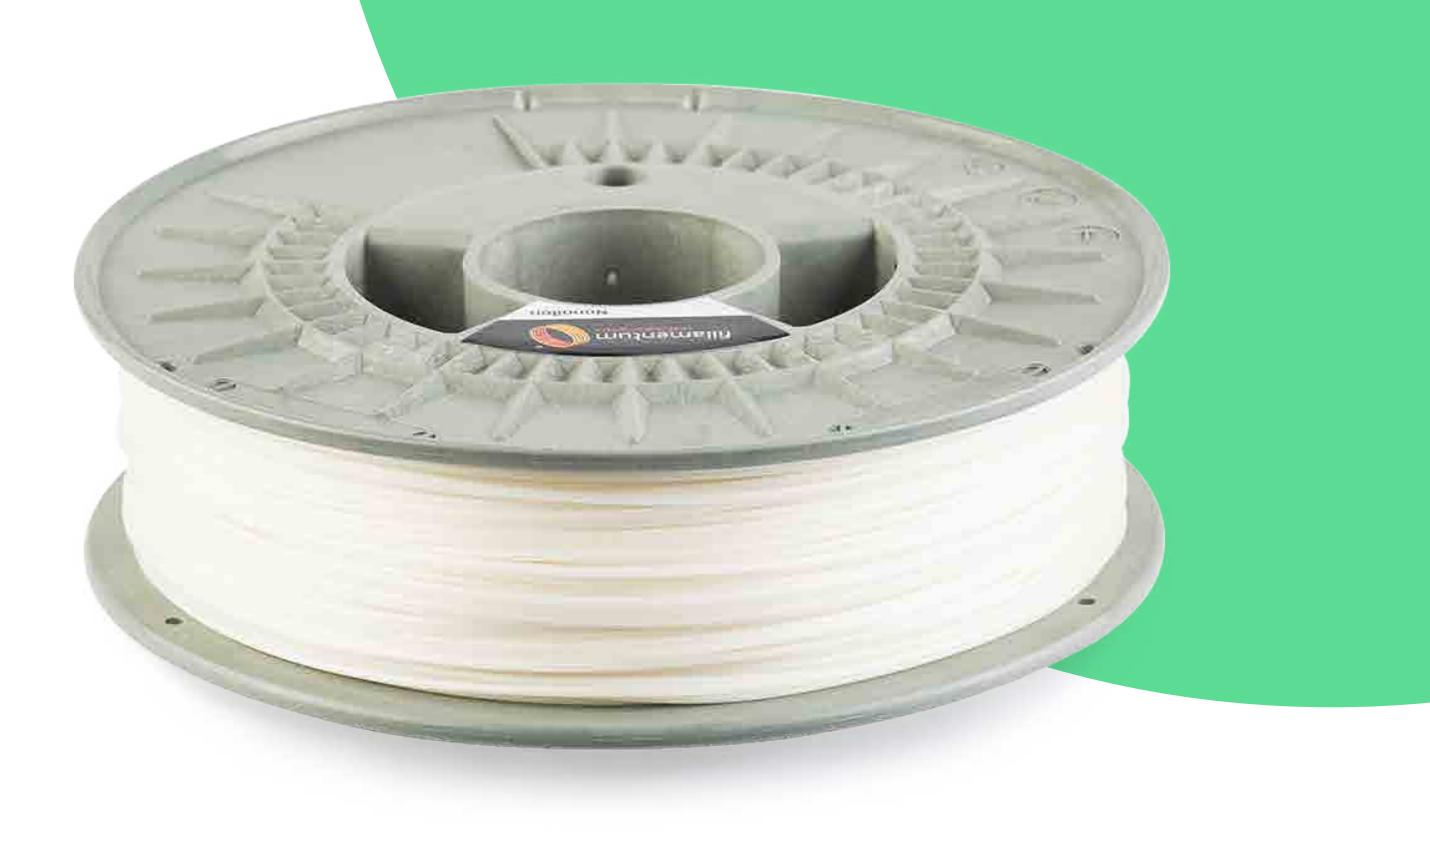

### 3D filament

| Colour:                 | Natural  We use paints that do not have a negative impact on compost and soil |
|-------------------------|-------------------------------------------------------------------------------|
| String diameter:        | 1,75 mm                                                                       |
| Working<br>temperature: | 245 - 250 °C                                                                  |