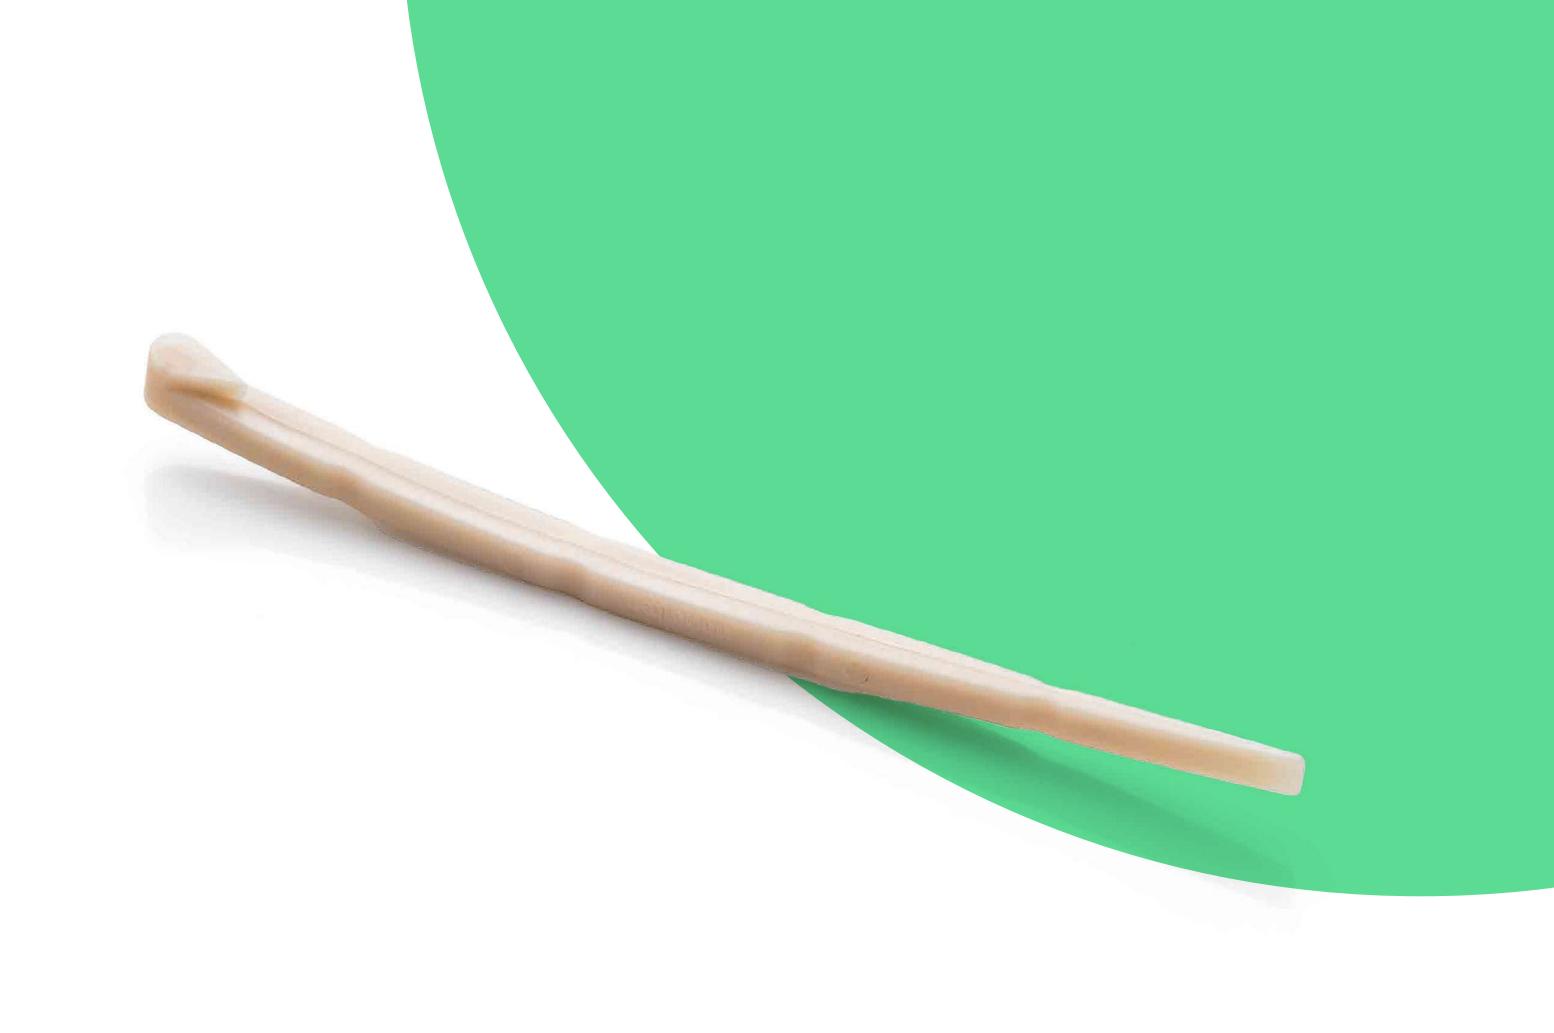

#### Peeler

| Use:            | Reusable                                                                                       |
|-----------------|------------------------------------------------------------------------------------------------|
| Colour:         | According to your choice  We use paints that do not have a negative impact on compost and soil |
|                 | Industrial compost                                                                             |
| Compostability: | Home compost option on request                                                                 |
|                 | After life cycle are packaging and product fully compostable                                   |

Blister packaging included (blister is Made from Nonoilen material either).