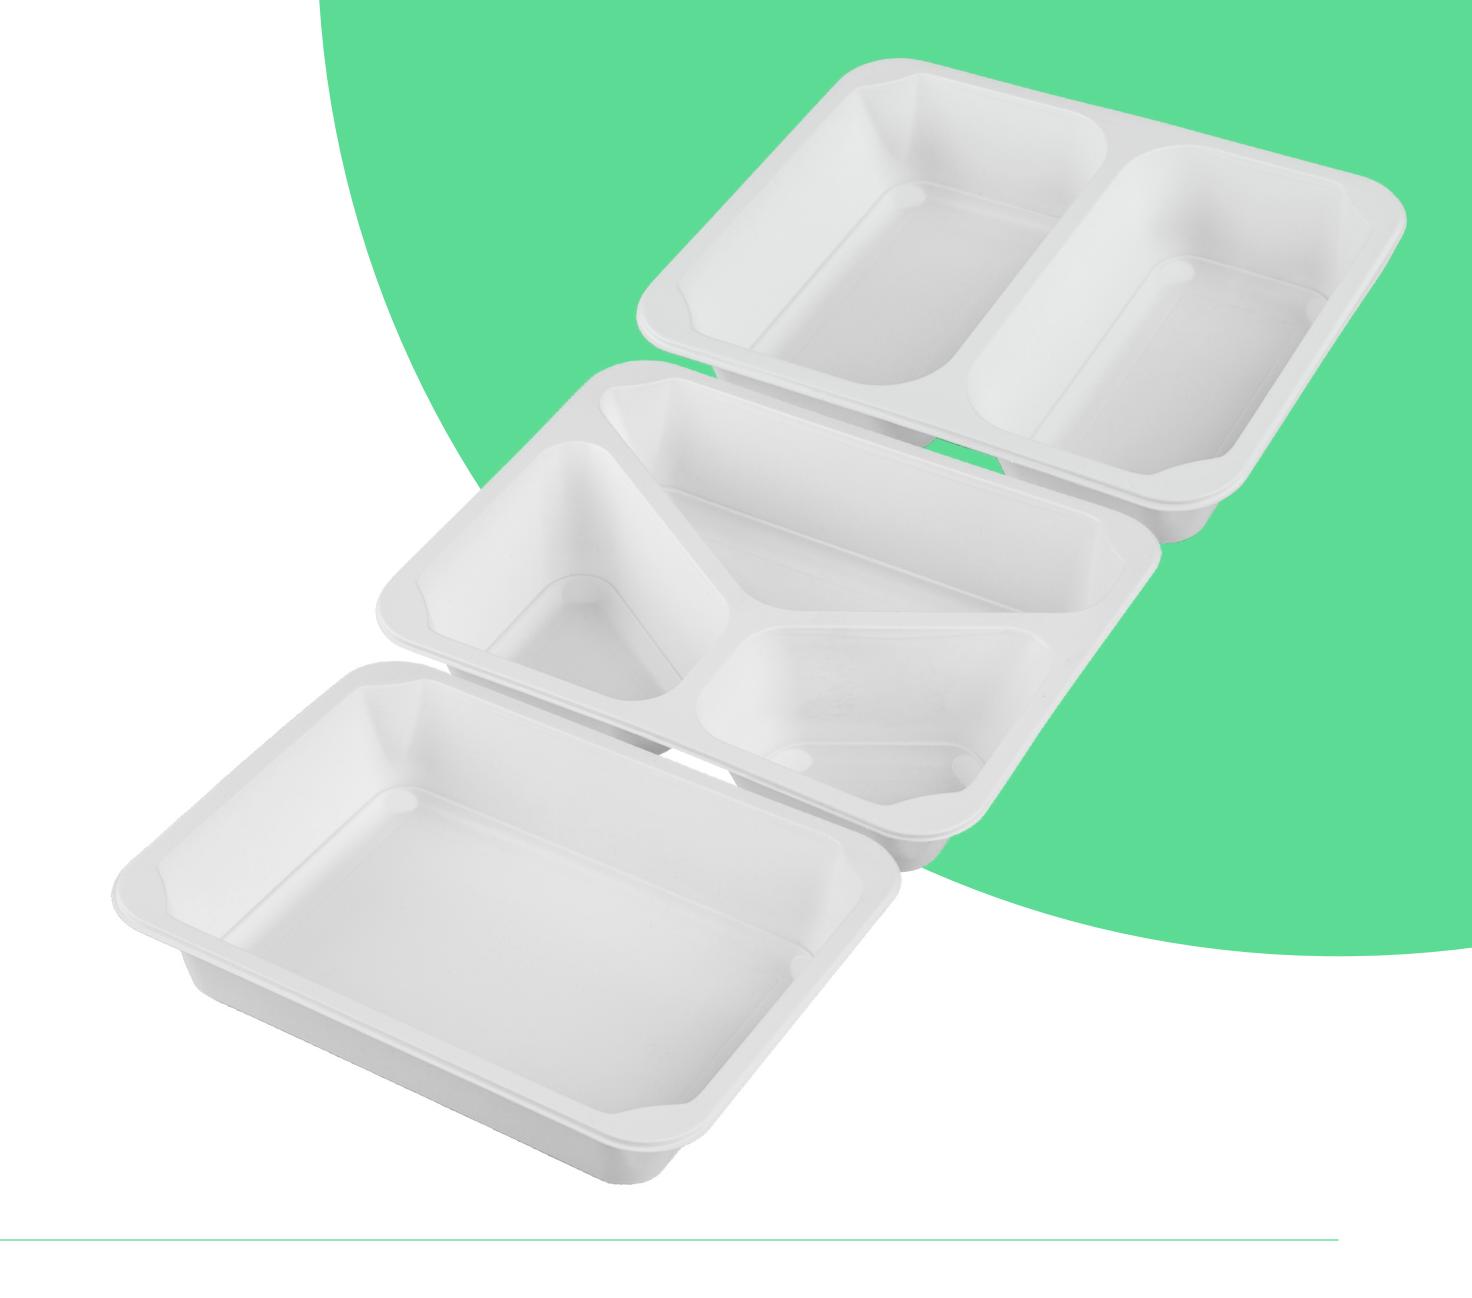

### Food box

| Use:              | Disposable                                                                                     |
|-------------------|------------------------------------------------------------------------------------------------|
| Colour:           | According to your choice  We use paints that do not have a negative impact on compost and soil |
| Volume:           | Depend on the form                                                                             |
| Size:             | 227 x 178 x 40 mm                                                                              |
| Max. temperature: | -20 °C / +100 °C                                                                               |
| Compostability:   | Industrial compost                                                                             |