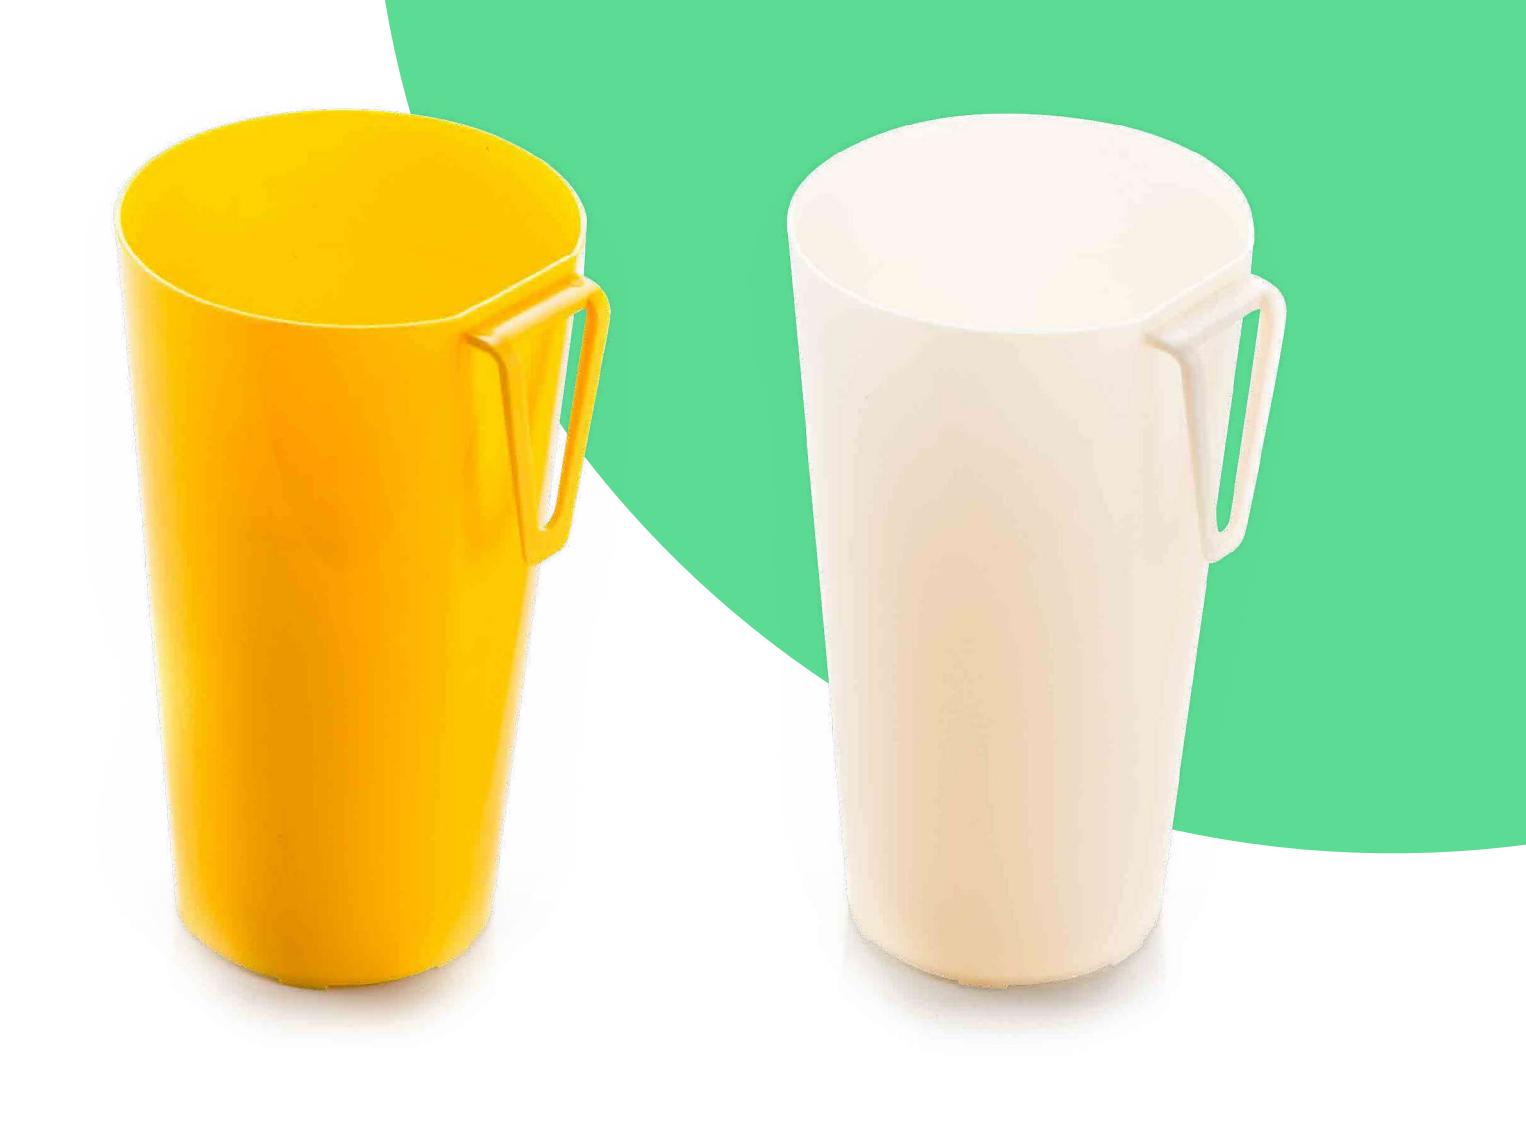

# Cup for hot and cold drinks

| Use:              | Reusable, dishwasher safe                                                                      |
|-------------------|------------------------------------------------------------------------------------------------|
| Colour:           | According to your choice  We use paints that do not have a negative impact on compost and soil |
| Volume:           | 500 ml                                                                                         |
| Max. temperature: | 110 °C                                                                                         |
| Compostability:   | Industrial compost  Home compost option on request                                             |