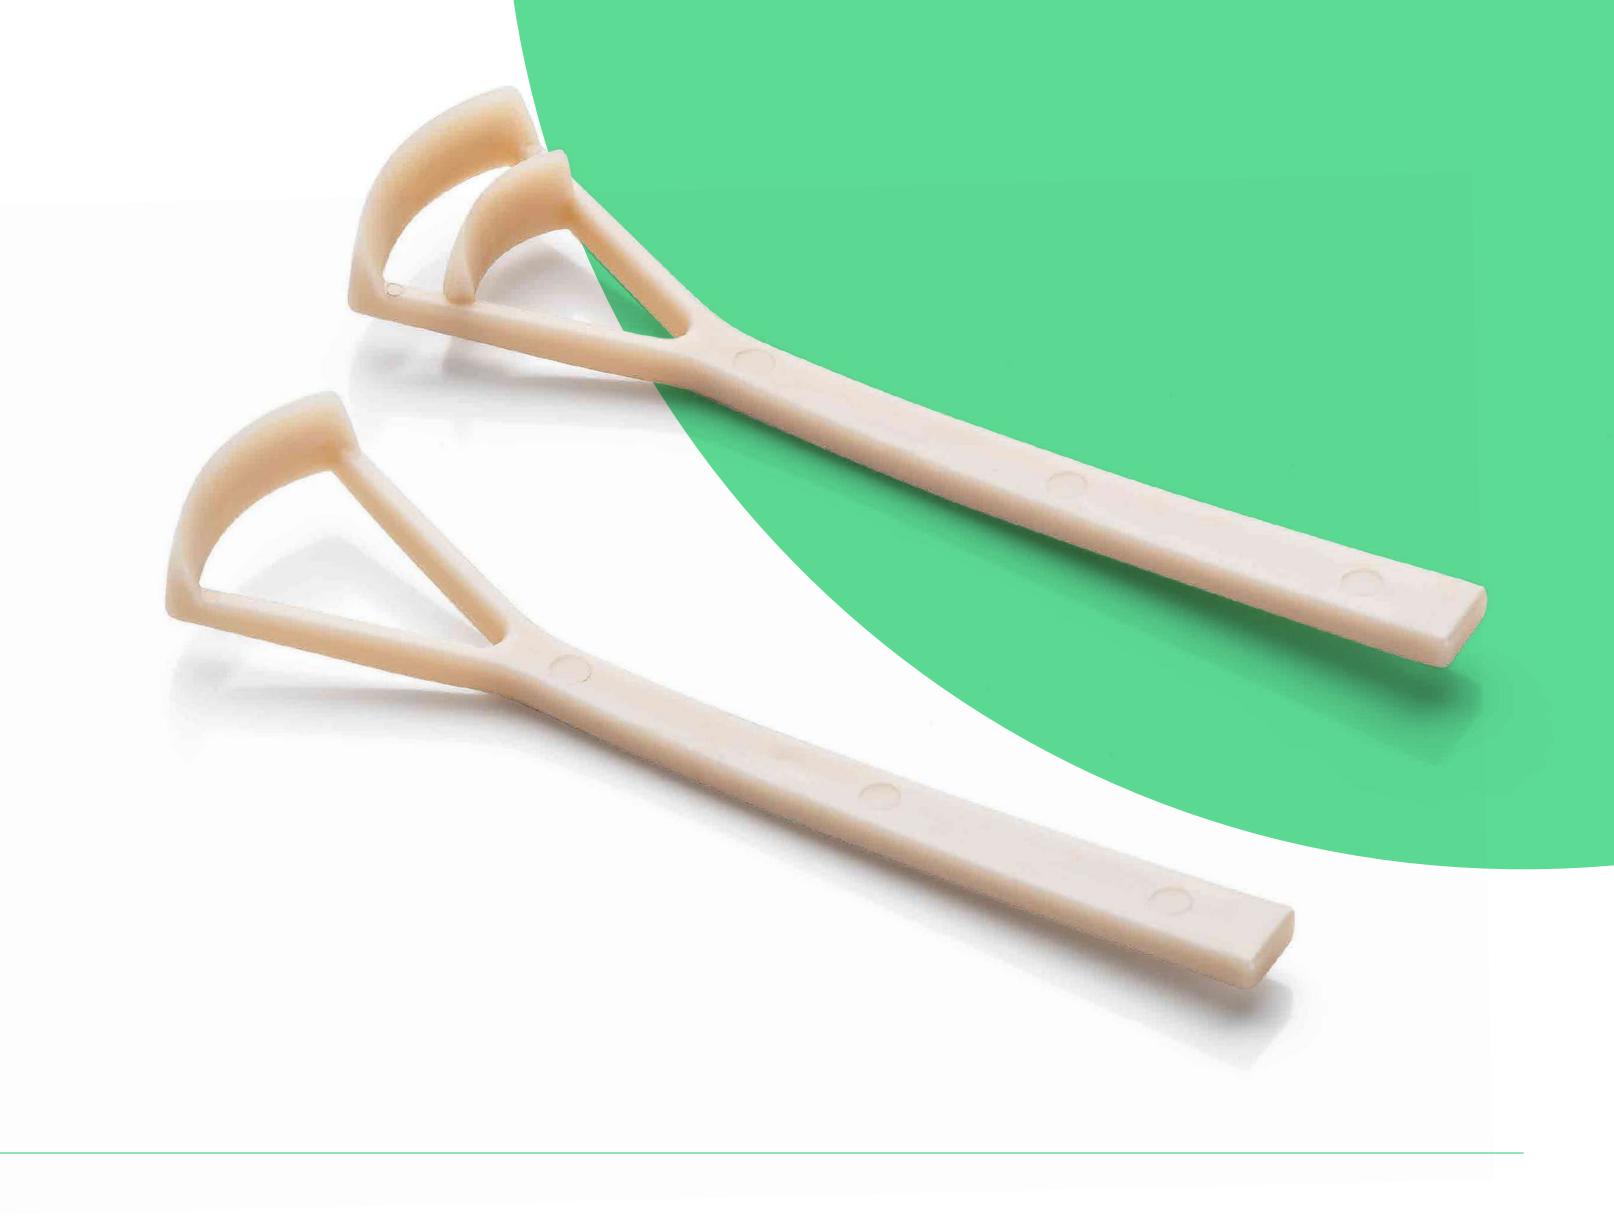

Others
products

Tongue scraper

| Use:            | Reusable                                                                                       |
|-----------------|------------------------------------------------------------------------------------------------|
| Colour:         | According to your choice  We use paints that do not have a negative impact on compost and soil |
| Compostability: | Industrial compost  Home compost option on request                                             |
|                 | After life cycle are packaging and product fully compostable                                   |

Blister packaging included (blister is Made from Nonoilen material either).