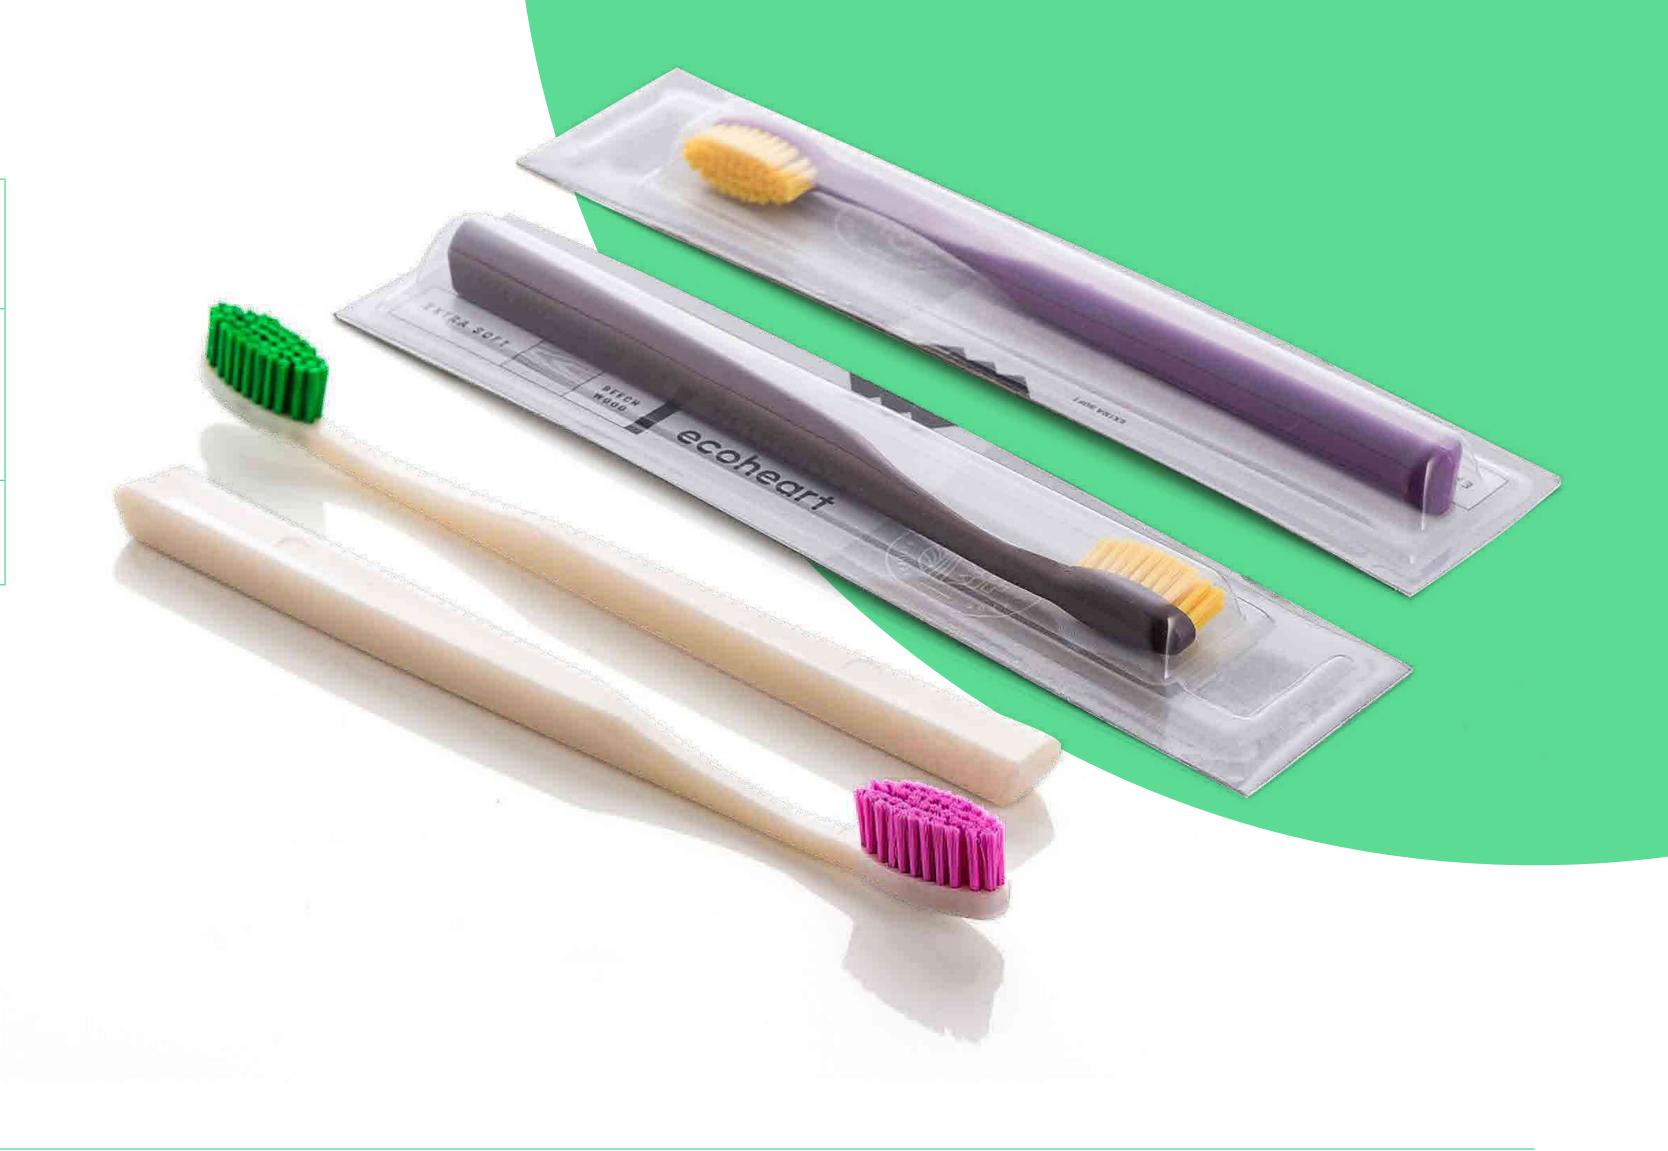

#### Tooth brush

|                 | According to your choice                                                                                                       |
|-----------------|--------------------------------------------------------------------------------------------------------------------------------|
| Colour:         | We use paints that do not have a negative impact on compost and soil                                                           |
| Dimension:      | We produce products to order after the specified number of pieces, we will reward you with individual items                    |
|                 | We can adapt all products to your requirements: height, width, thickness, others                                               |
| Compostability: | The complete packaging and brush are compostable. The bristles are not compostable. (We are working on bristle compostability) |