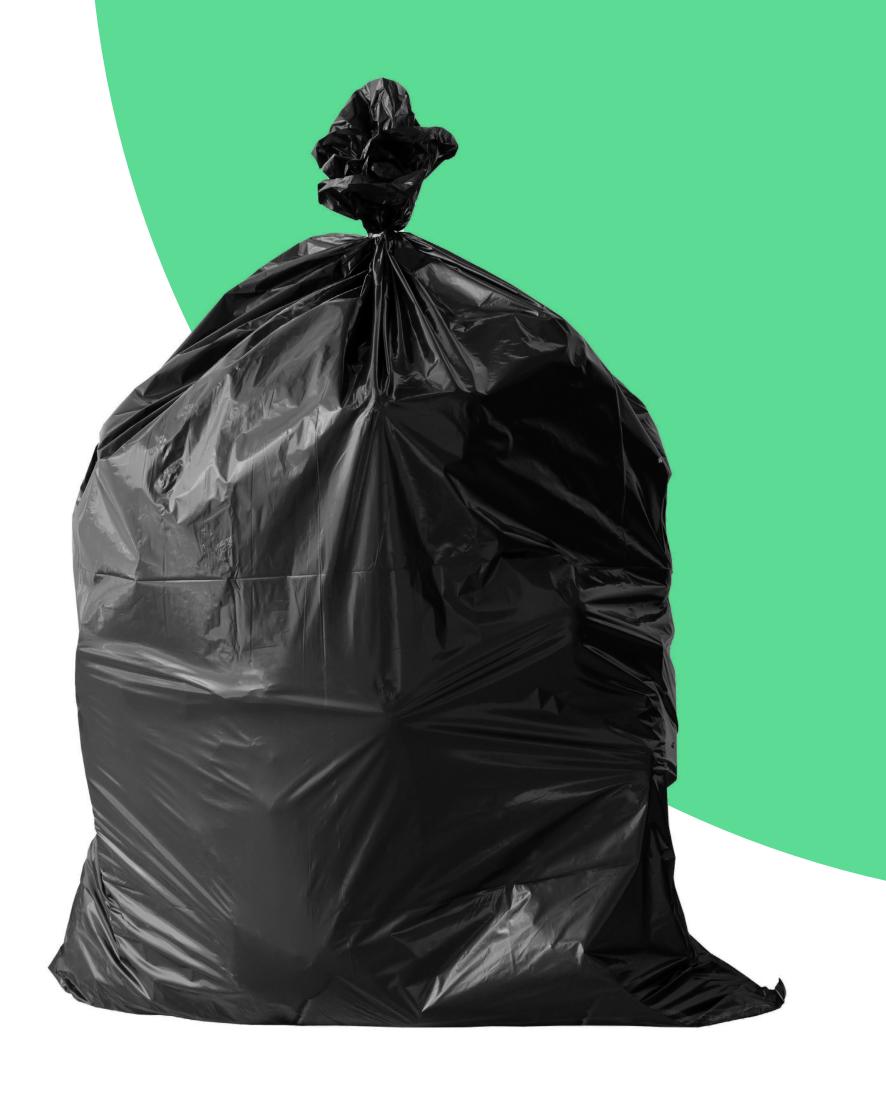

### Boundary tape, foil and waste bags

- We offer: Bags for retail customers
- Mulching film for Farmers. Packaging films for food or other products.
- Fully compostable Bags for compost waste made without compromise
- 100% biobased
- HOME or industrial compostable

## Bags

| Colour:    | According to your choice  We use paints that do not have a negative impact on compost and soil                                                                                                 |
|------------|------------------------------------------------------------------------------------------------------------------------------------------------------------------------------------------------|
| Dimension: | We produce products to order after the specified number of pieces, we will reward you with individual items  We can adapt all products to your requirements: Length, width, thickness and more |