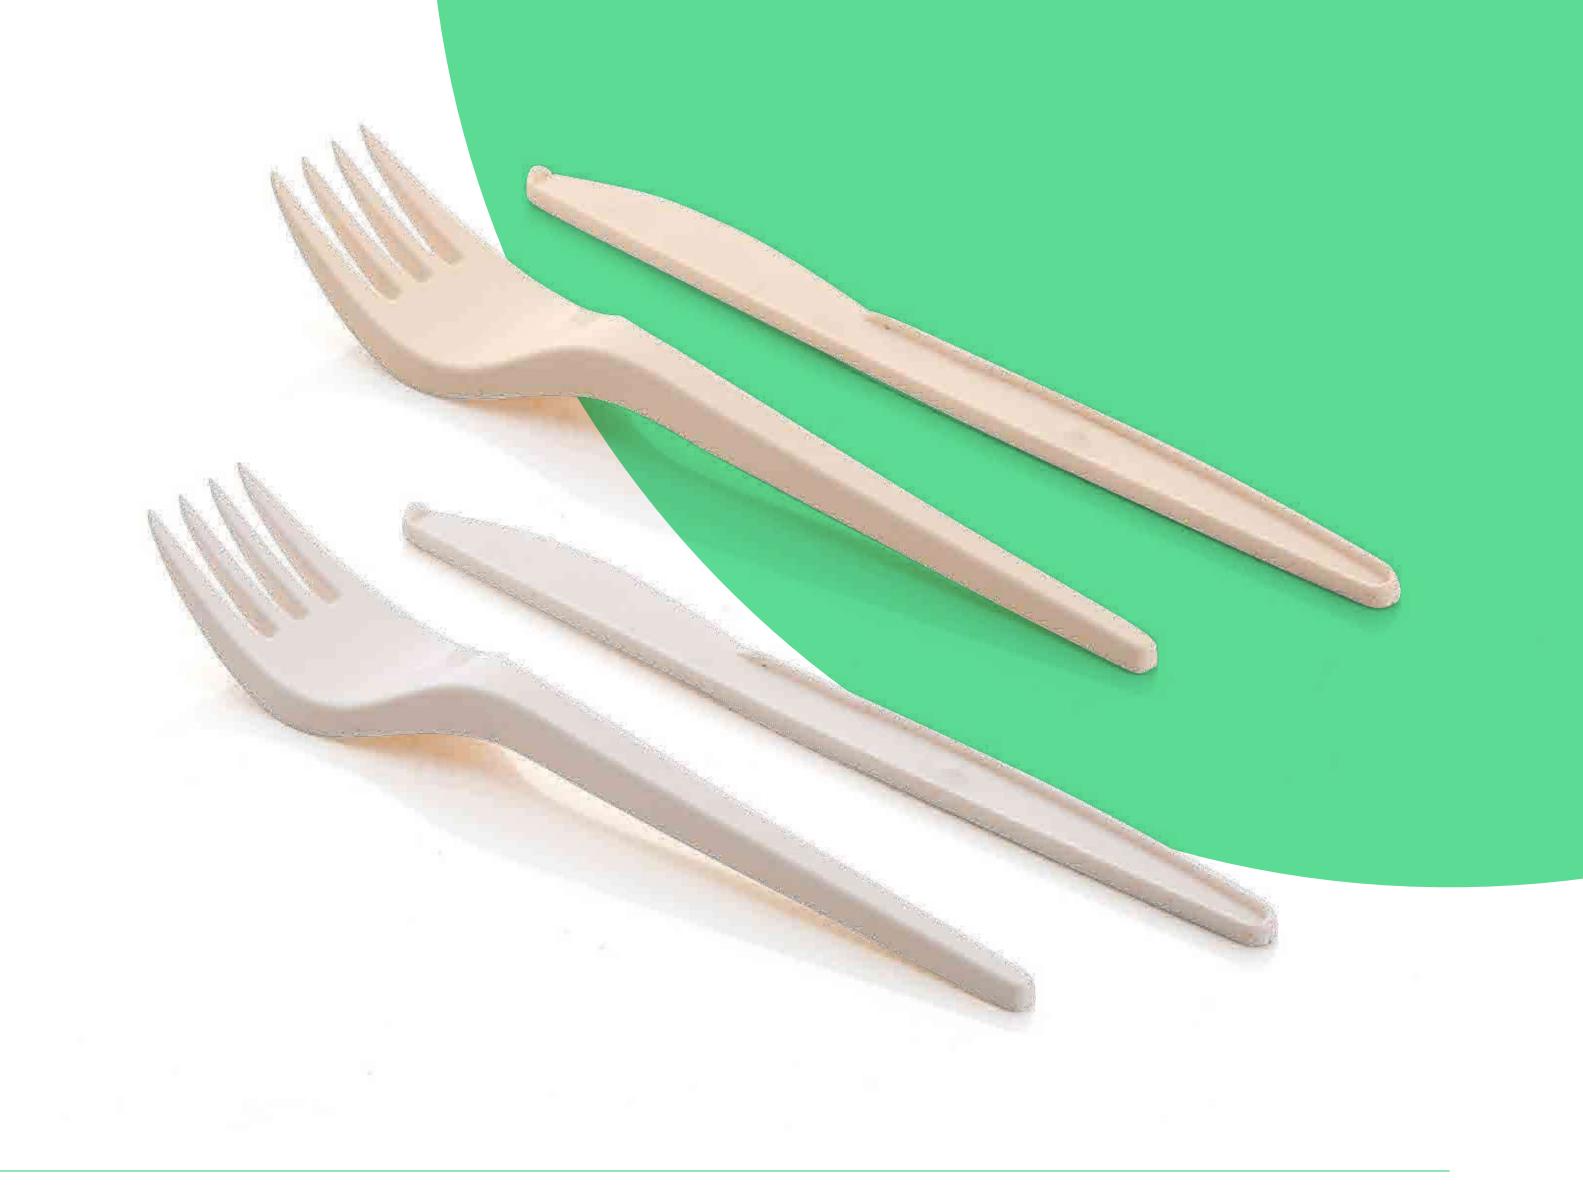

## Cutlery

| Colour:    | According to your choice  We use paints that do not have a negative impact on compost and soil                                      |
|------------|-------------------------------------------------------------------------------------------------------------------------------------|
| Dimension: | L: 13,5 cm x W: 1,2 cm  We produce products to order after the specified number of pieces, we will reward you with individual items |
|            | We can adapt all products to your requirements: Length, width, thickness and more                                                   |