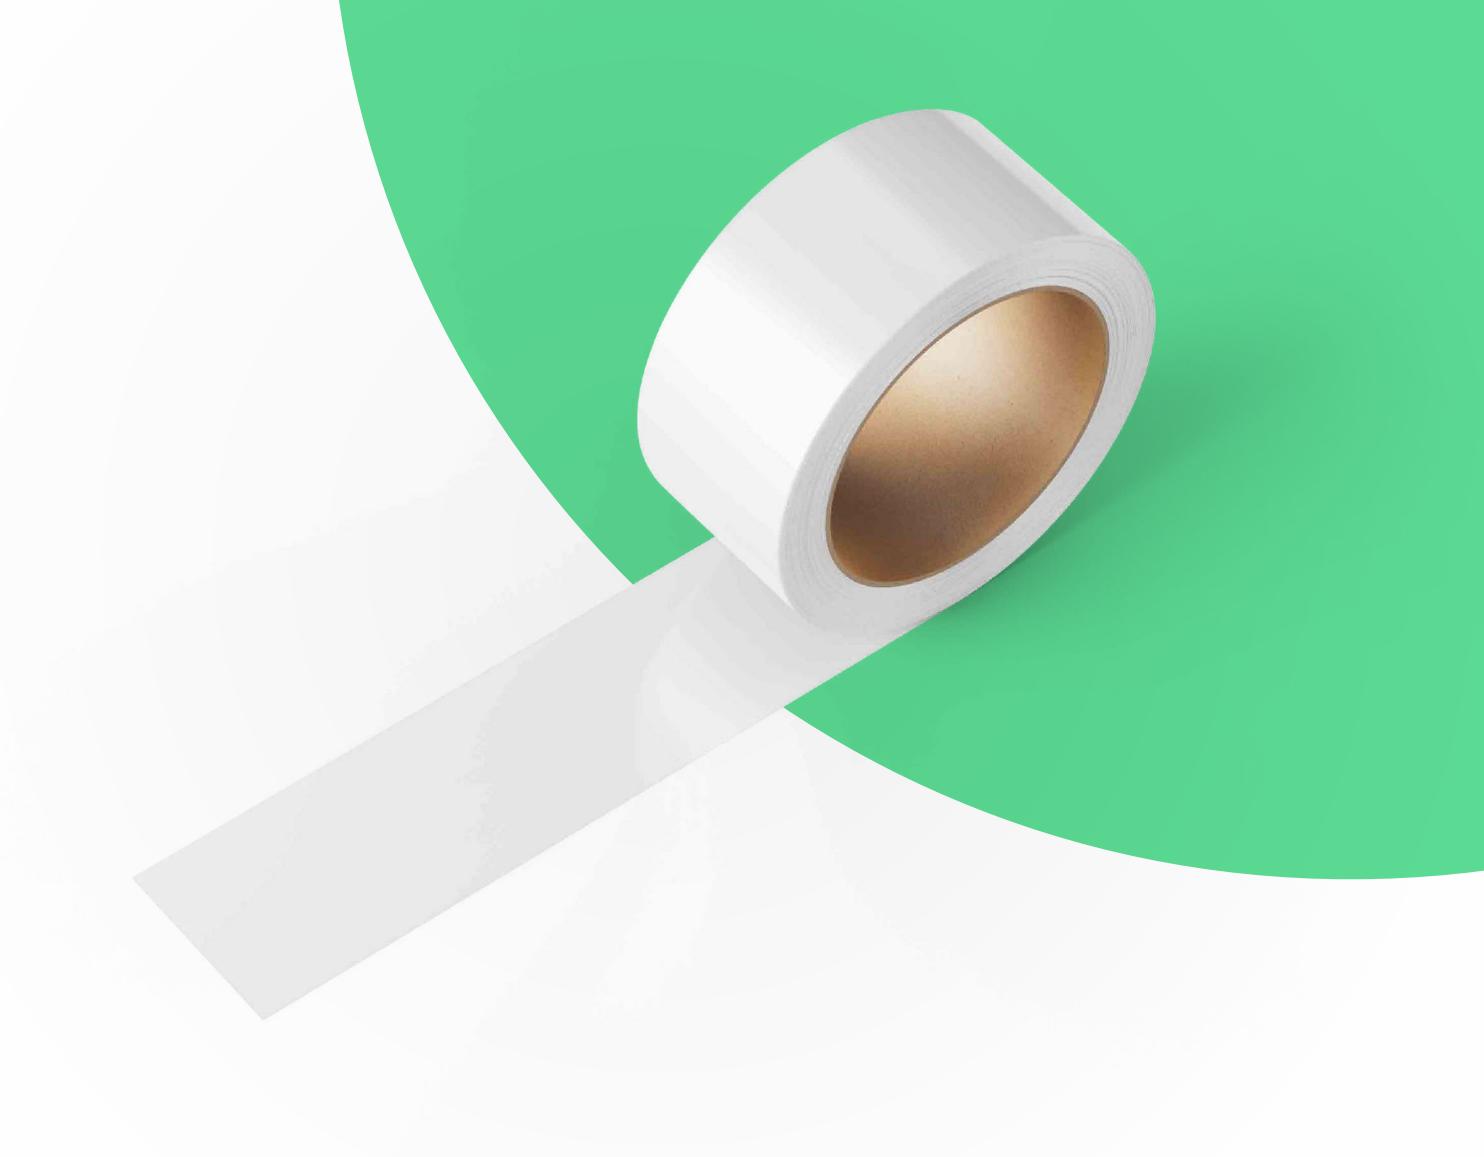

## Boundary tape

| Colour:    | According to your choice  We use paints that do not have a negative impact on compost and soil                                                                                                 |
|------------|------------------------------------------------------------------------------------------------------------------------------------------------------------------------------------------------|
| Dimension: | We produce products to order after the specified number of pieces, we will reward you with individual items  We can adapt all products to your requirements: Length, width, thickness and more |