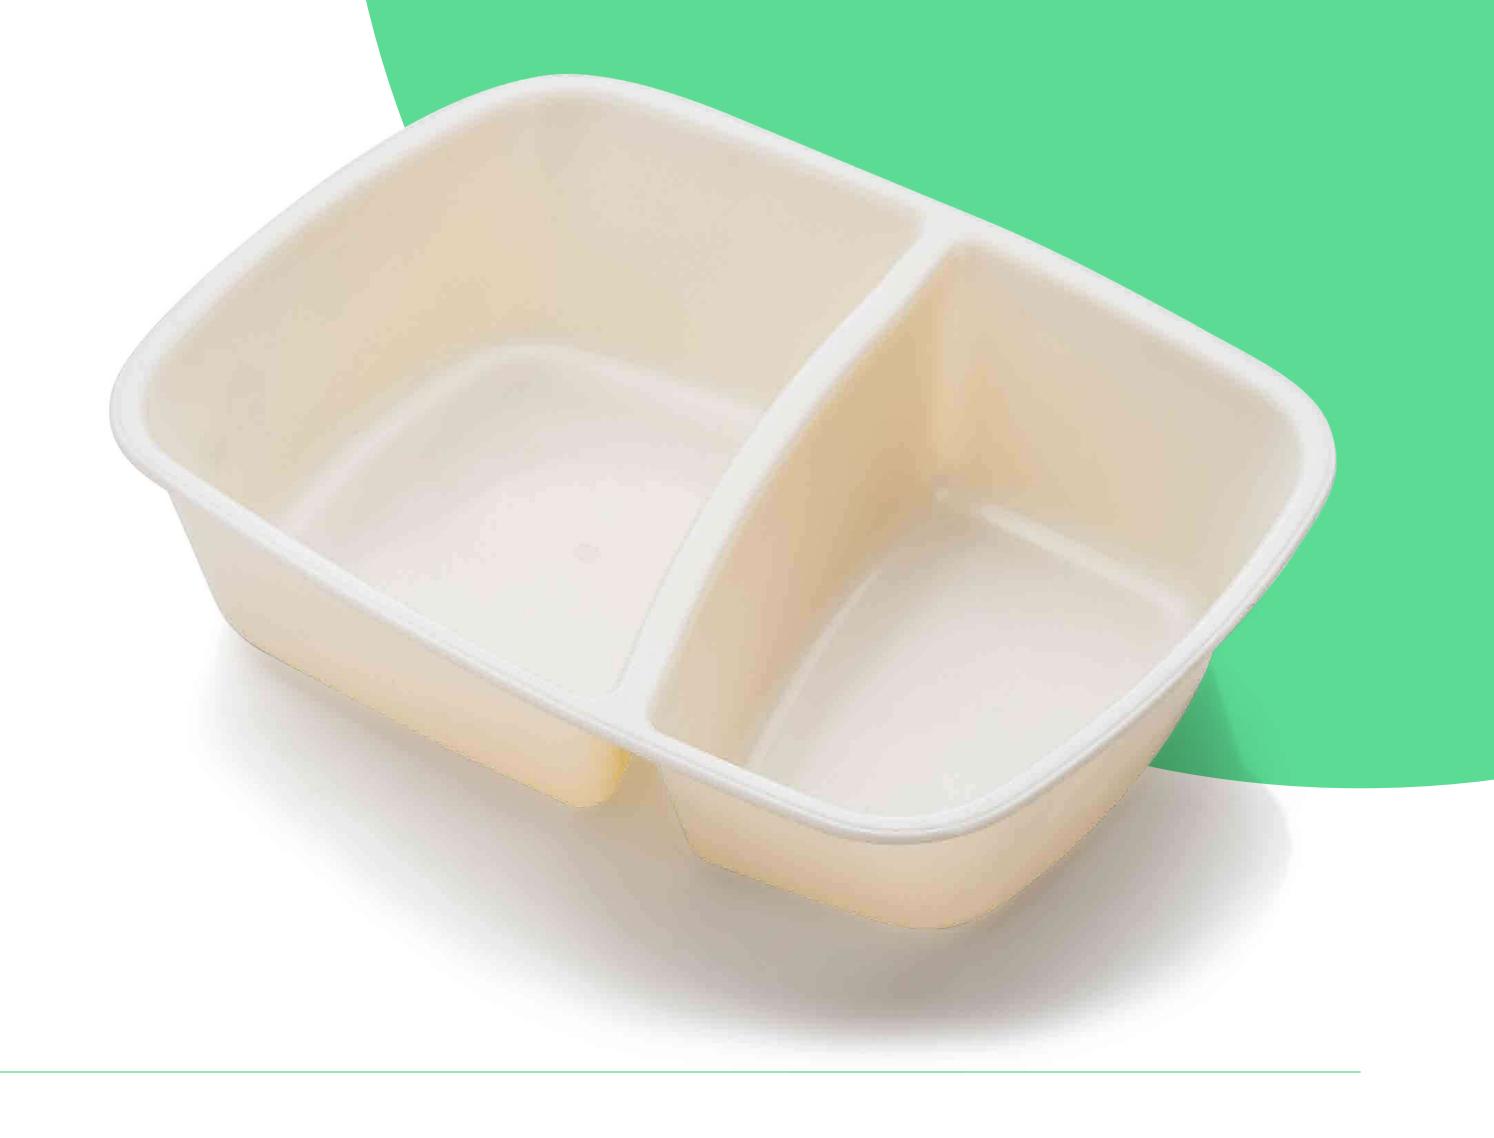

## Food box (splitted)

| Use:              | Reusable                                                                                       |
|-------------------|------------------------------------------------------------------------------------------------|
| Colour:           | According to your choice  We use paints that do not have a negative impact on compost and soil |
| Volume:           | Big part: 650 ml / small part: 550 ml  Total volume: 1150 ml                                   |
| Properties:       | Dishwasher safe, microwave safe                                                                |
| Max. temperature: | -60 °C / +110 °C                                                                               |
| Compostability:   | Industrial compost  Home compost option on request                                             |