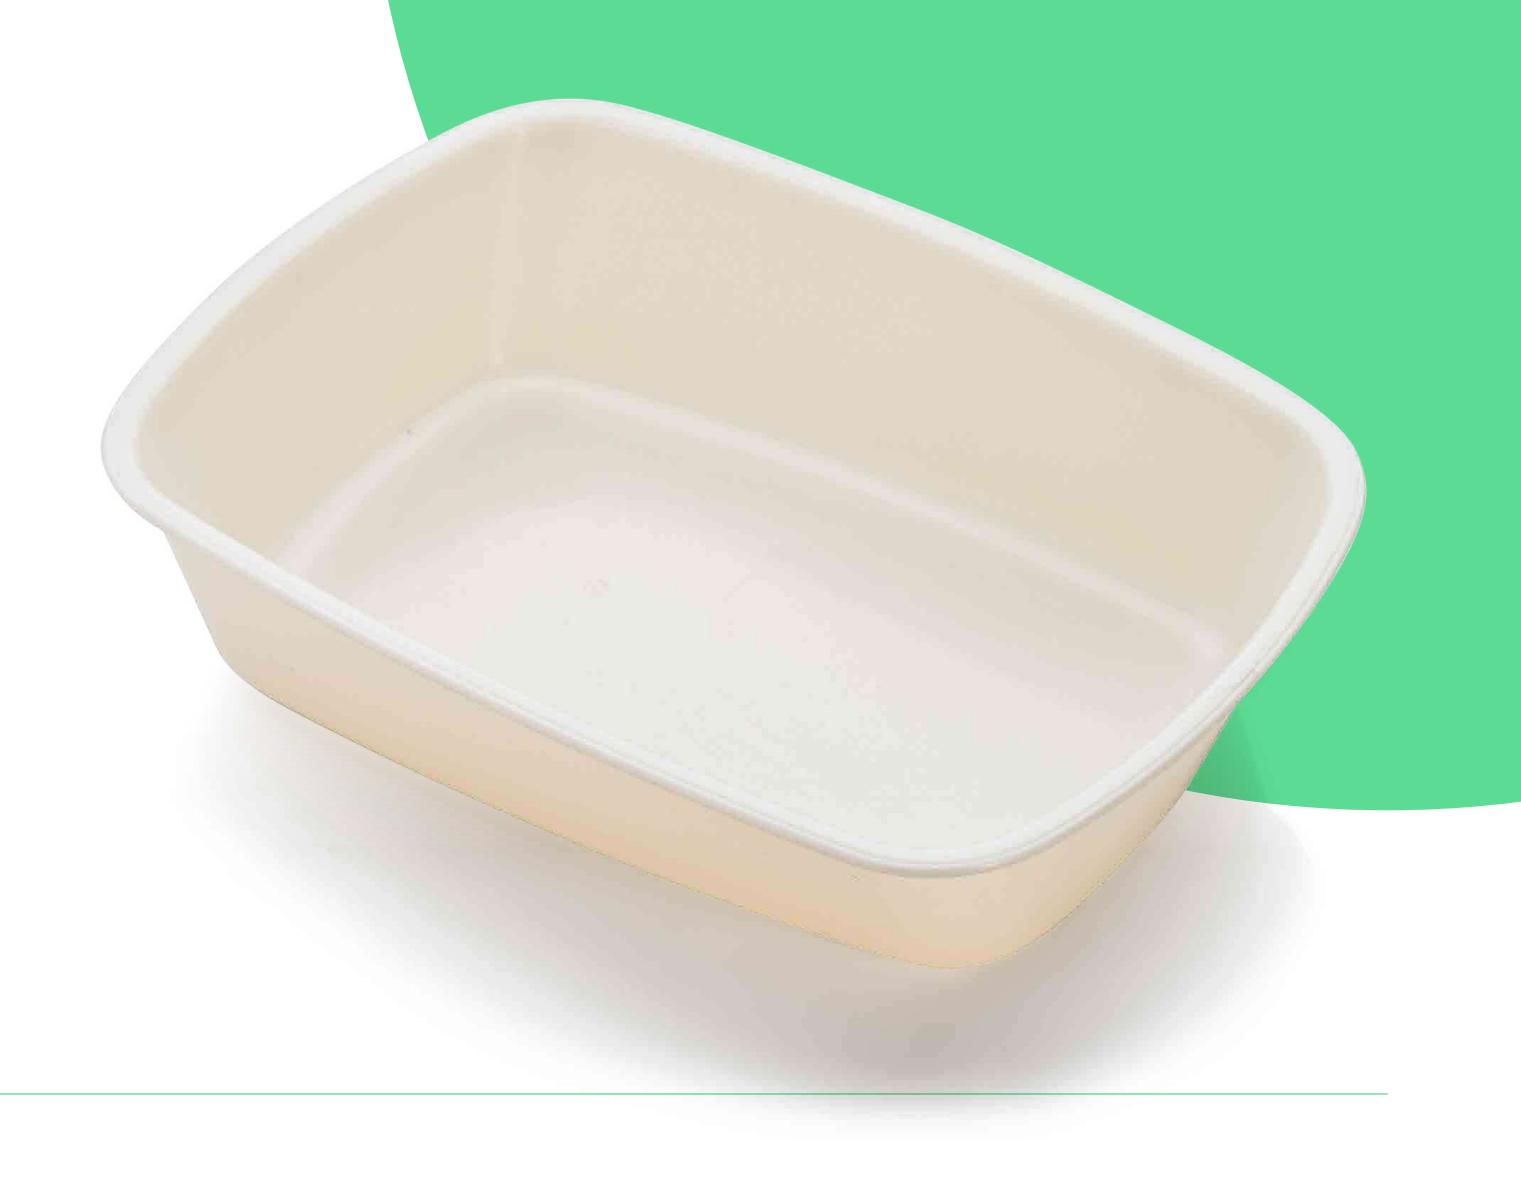

### Food box

| Use:              | Reusable                                                                                       |
|-------------------|------------------------------------------------------------------------------------------------|
| Colour:           | According to your choice  We use paints that do not have a negative impact on compost and soil |
| Volume:           | 1520 cm³                                                                                       |
| Properties:       | Dishwasher safe, microwave safe                                                                |
| Max. temperature: | -60 °C / +110 °C                                                                               |
| Compostability:   | Industrial compost  Home compost option on request                                             |