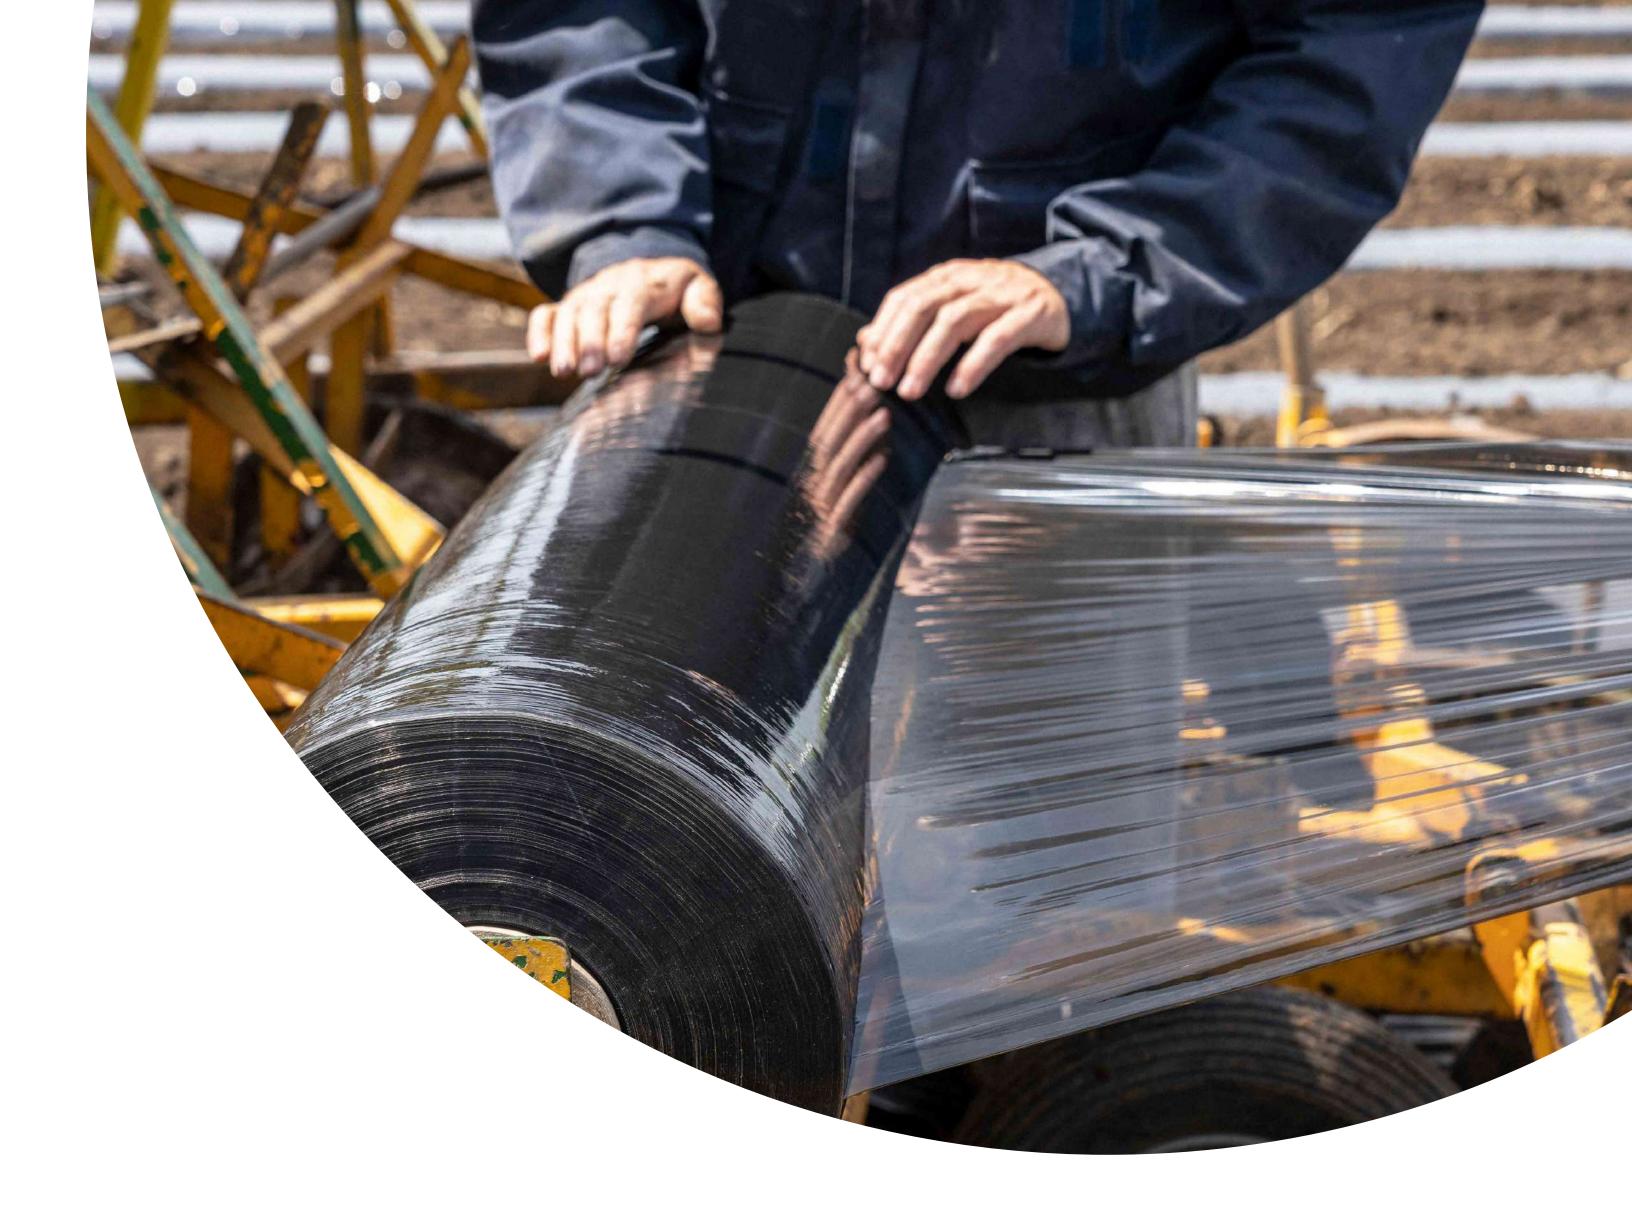

## Mulching foil

| Colour:    | According to your choice  We use paints that do not have a negative impact on compost and soil                                                                                                 |
|------------|------------------------------------------------------------------------------------------------------------------------------------------------------------------------------------------------|
| Dimension: | We produce products to order after the specified number of pieces, we will reward you with individual items  We can adapt all products to your requirements: Length, width, thickness and more |