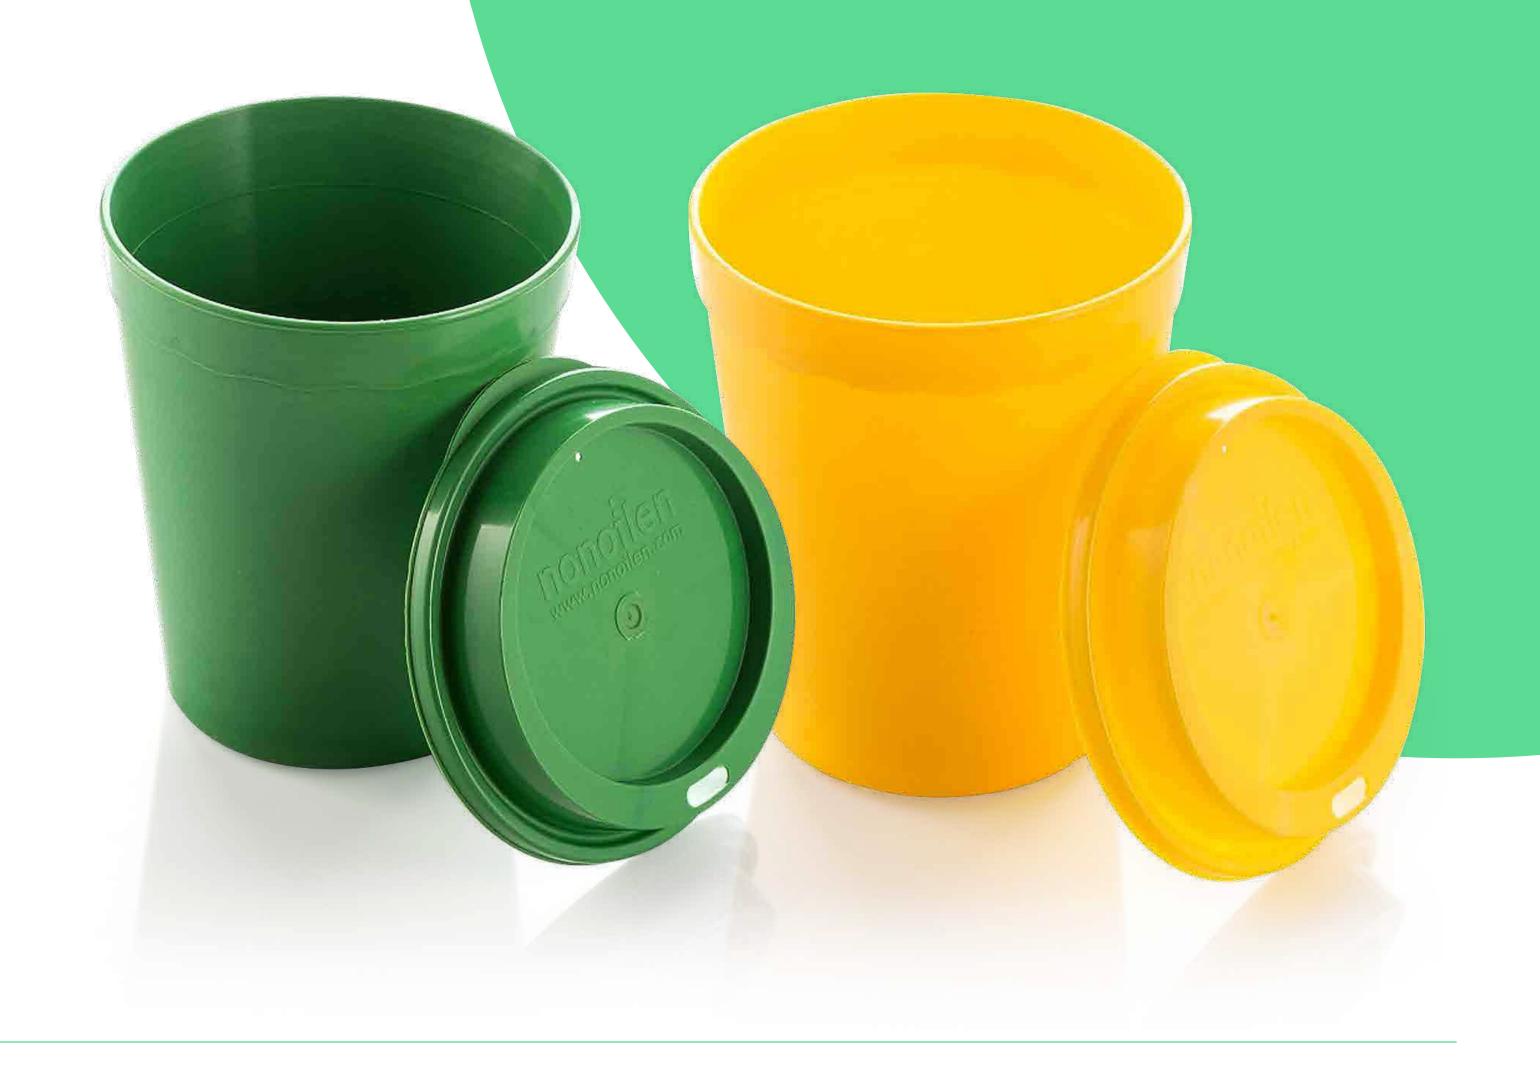

# Cup with fitted lid for hot/cold drinks

| Use:              | Reusable, dishwasher safe                                            |
|-------------------|----------------------------------------------------------------------|
| Colour:           | According to your choice                                             |
|                   | We use paints that do not have a negative impact on compost and soil |
| Volume:           | 200-500 ml                                                           |
| Max. temperature: | 110 °C                                                               |
| Compostability:   | Industrial compost                                                   |
|                   | Home compost option on request                                       |