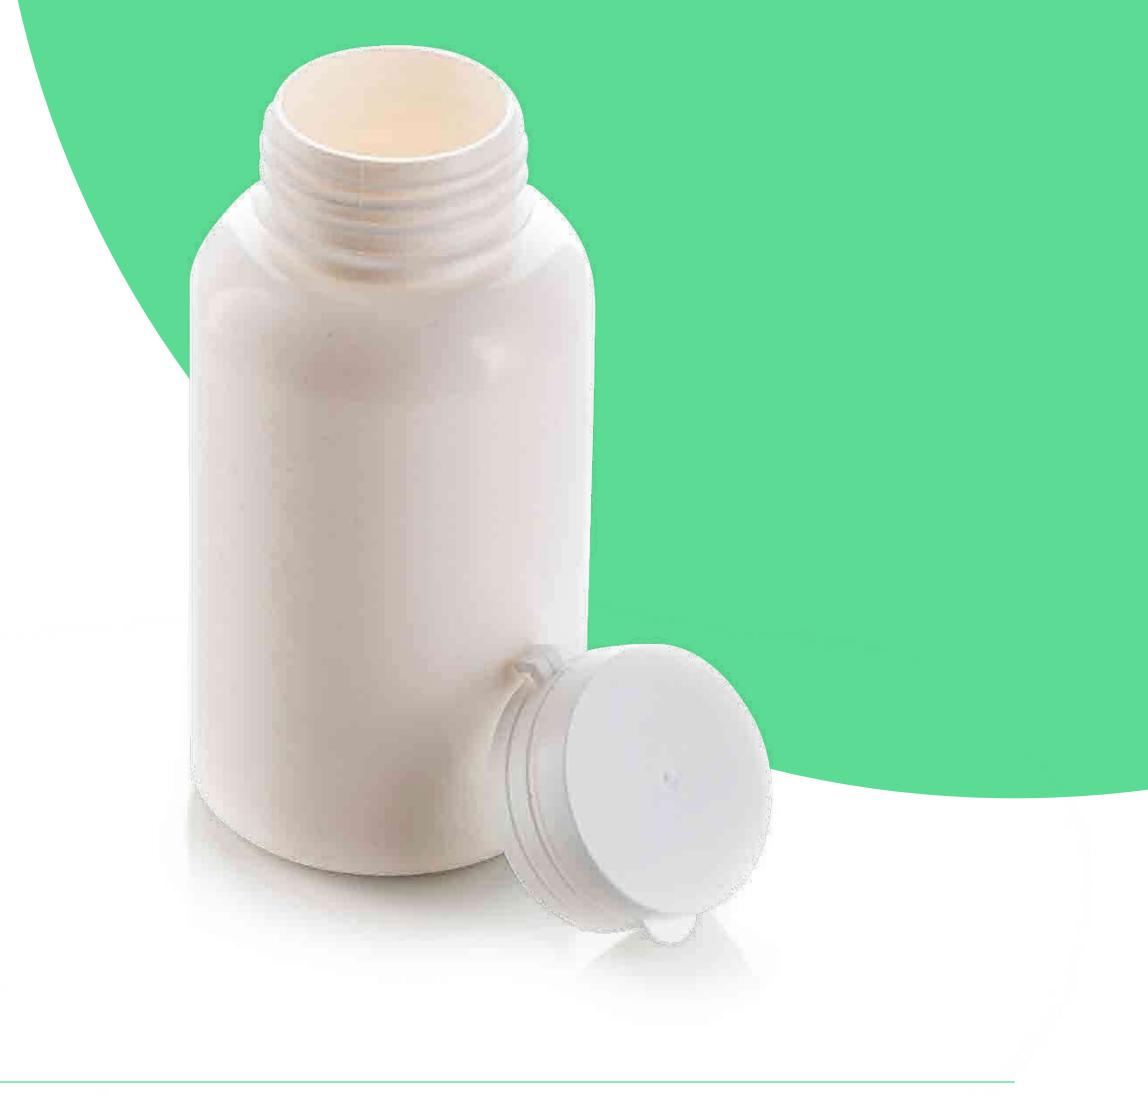

## Container for vitamins / pills

| Use:                  | Disposable                                                                          |
|-----------------------|-------------------------------------------------------------------------------------|
| Colour:               | According to your choice                                                            |
| Colour.               | We use paints that do not have a negative impact on compost and soil                |
|                       | 30 – 300 ml                                                                         |
| Dimension:            | We produce products to order. After your order is specified price will be provided. |
|                       | We can adapt all products to your requirements: Length, width, thickness, others    |
| Oo non oo taabiiita a | Industrial compost                                                                  |
| Compostability:       | Home compost option on request                                                      |