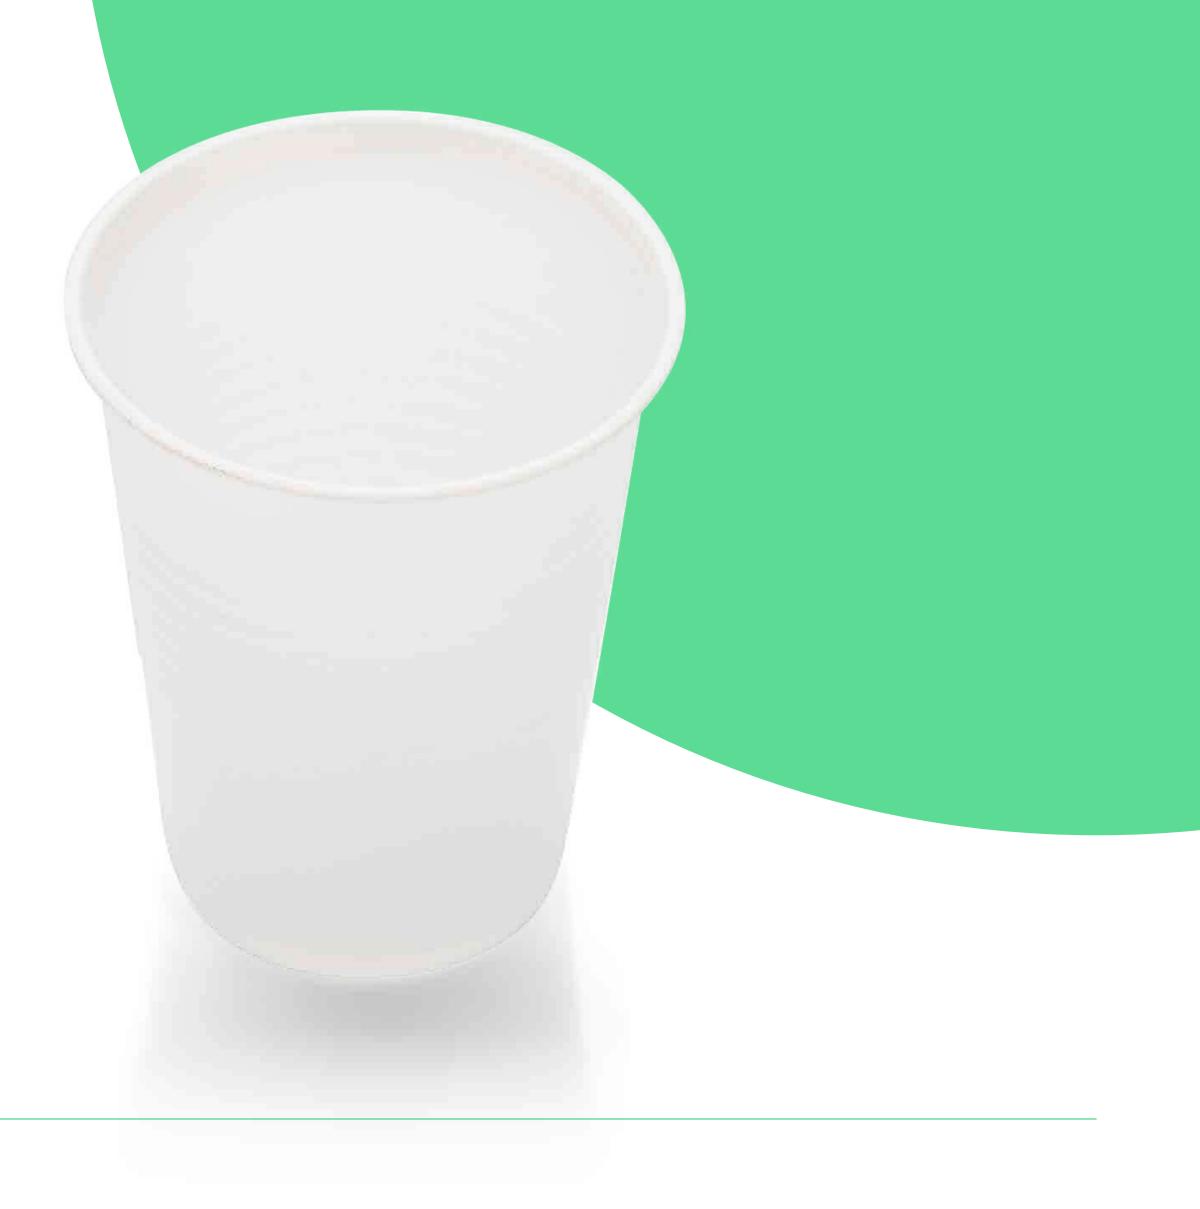

## Cup for cold drinks

| Use:              | Disposable                                                                                     |
|-------------------|------------------------------------------------------------------------------------------------|
| Colour:           | According to your choice  We use paints that do not have a negative impact on compost and soil |
| Volume:           | 150 ml / 500 ml                                                                                |
| Properties:       | High flexibility after wrinkling still without leaking water                                   |
| Max. temperature: | 40 °C                                                                                          |
| Compostability:   | Industrial compost                                                                             |
|                   | Home compost option on request                                                                 |