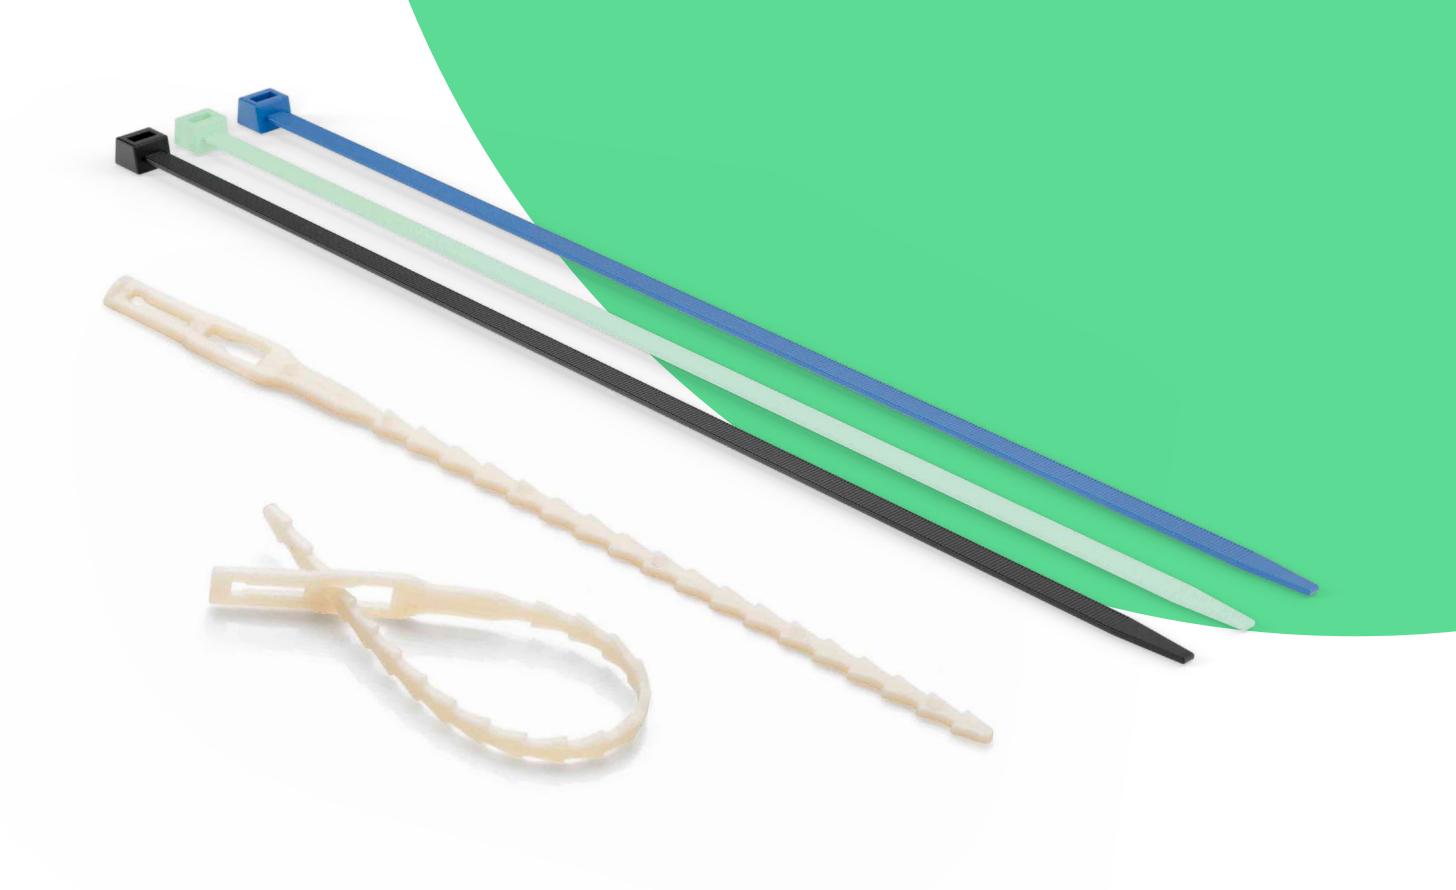

# Reusable / disposable clamp ties for fruits and vegetables

| Use:    | Reusable                                                             |
|---------|----------------------------------------------------------------------|
|         | According to your choice                                             |
| Colour: | We use paints that do not have a negative impact on compost and soil |