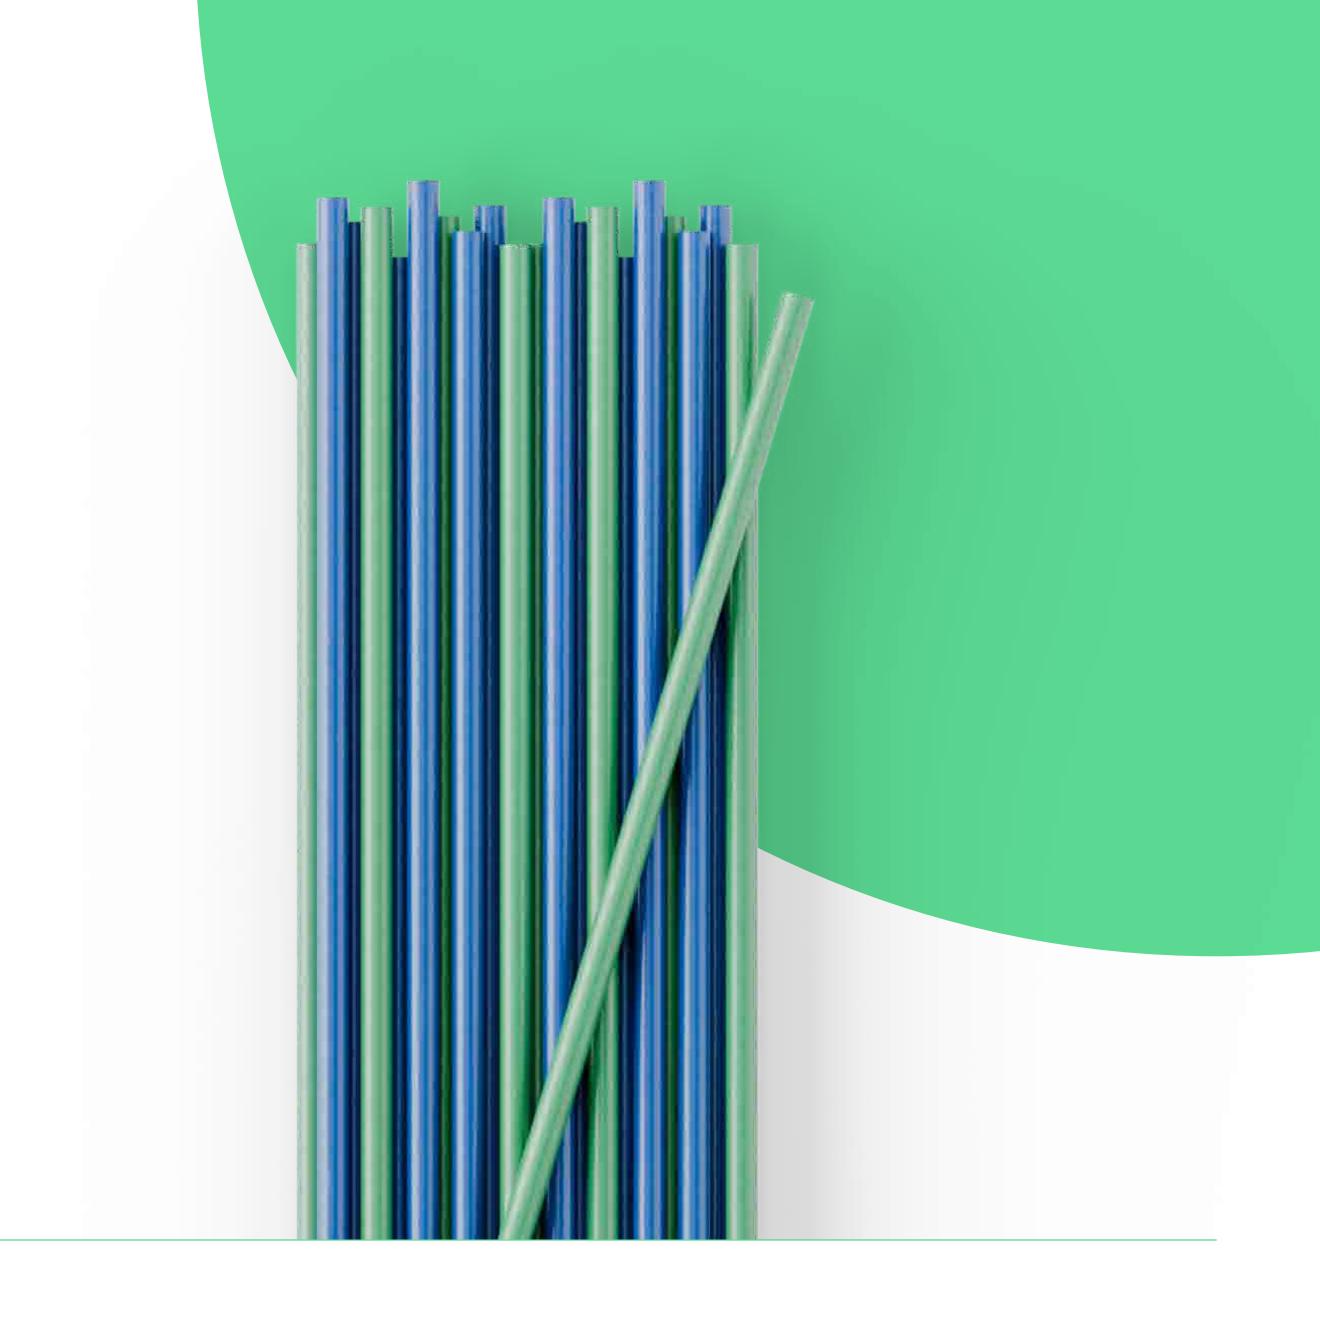

#### Straws

| Use:            | Reusable                                                                                                                                              |
|-----------------|-------------------------------------------------------------------------------------------------------------------------------------------------------|
| Colour:         | According to your choice  Colors or additives are bio and natural                                                                                     |
| Properties:     | Biocompatible, water resistant stays<br>stiff, doesn't soften or collapse, doesn't<br>dilute or soak, neutral smell and taste,<br>reusable & washable |
| Heat resist:    | 100 °C                                                                                                                                                |
| Compostability: | Home compost  Biodegradable in marine environment on request                                                                                          |