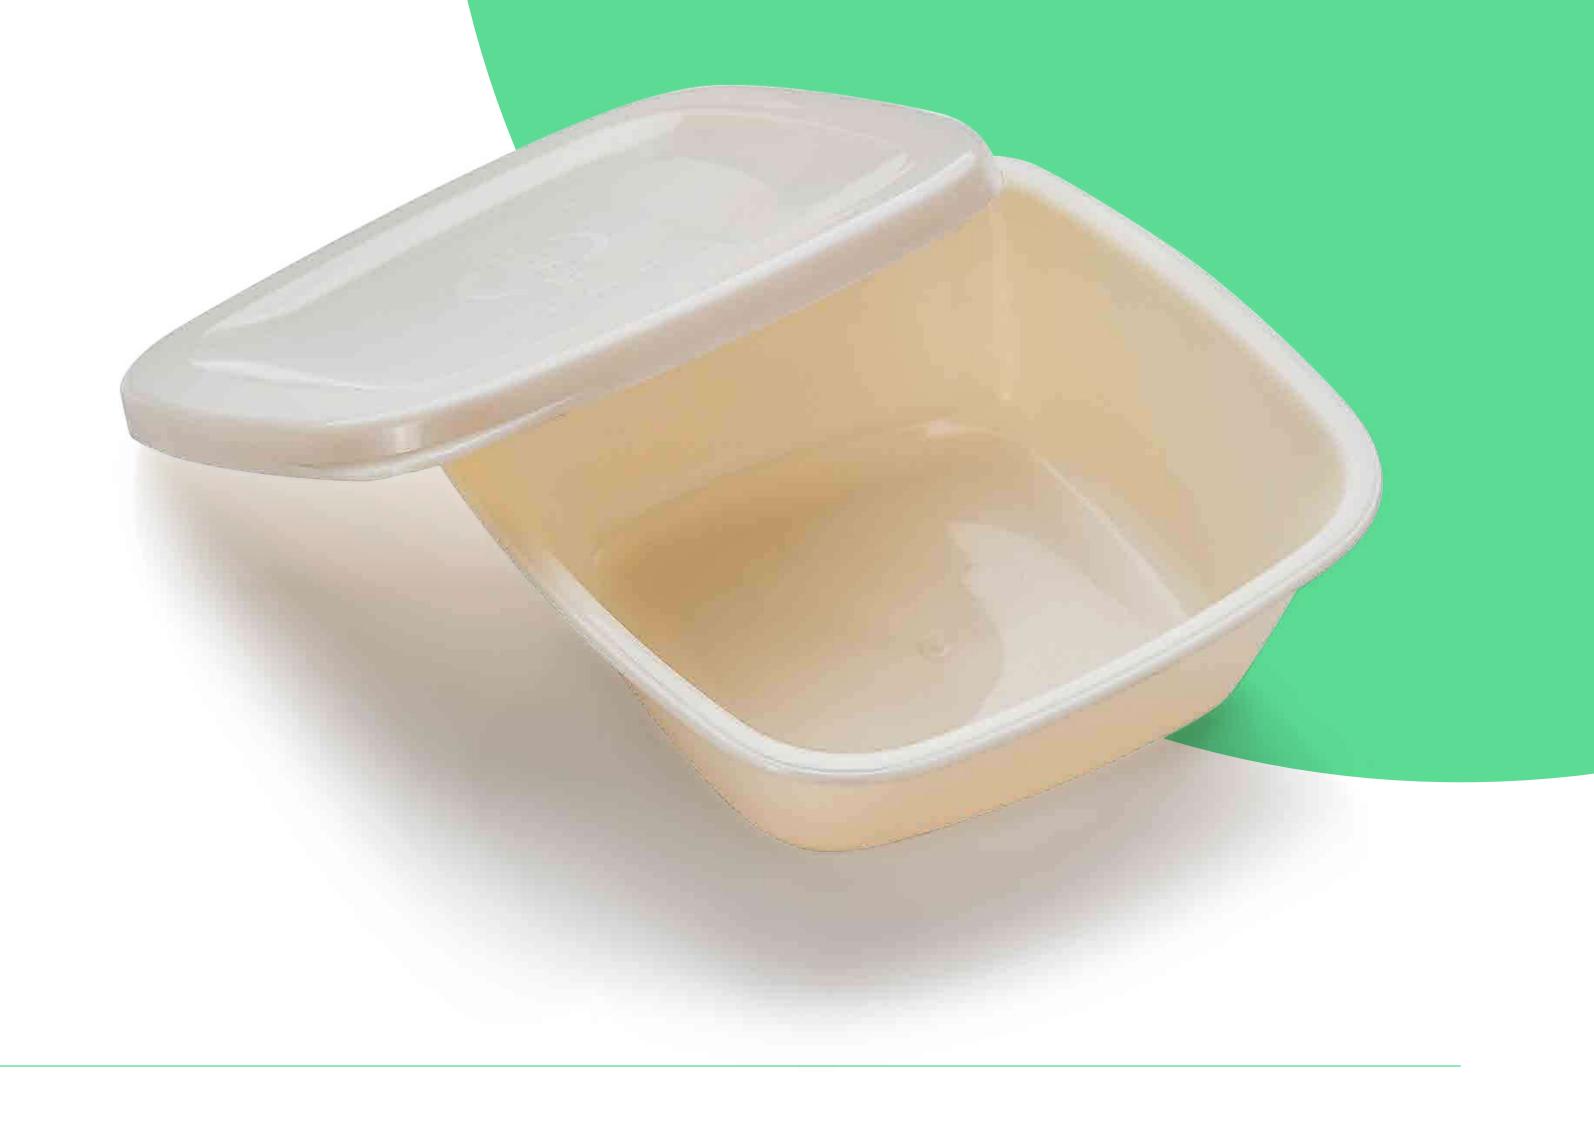

## Food box (splitted)

| Use:              | Reusable                                                                                       |
|-------------------|------------------------------------------------------------------------------------------------|
| Colour:           | According to your choice  We use paints that do not have a negative impact on compost and soil |
| Volume:           | Big part: 650 ml / small part: 550 ml  Total volume: 1150 ml                                   |
| Properties:       | Dishwasher safe, microwave safe                                                                |
| Max. temperature: | -60 °C / +110 °C                                                                               |
| Compostability:   | Industrial compost  Home compost option on request                                             |

### Food box

| Use:              | Reusable                                                                                       |
|-------------------|------------------------------------------------------------------------------------------------|
| Colour:           | According to your choice  We use paints that do not have a negative impact on compost and soil |
| Volume:           | 1520 cm³                                                                                       |
| Properties:       | Dishwasher safe, microwave safe                                                                |
| Max. temperature: | -60 °C / +110 °C                                                                               |
| Compostability:   | Industrial compost  Home compost option on request                                             |