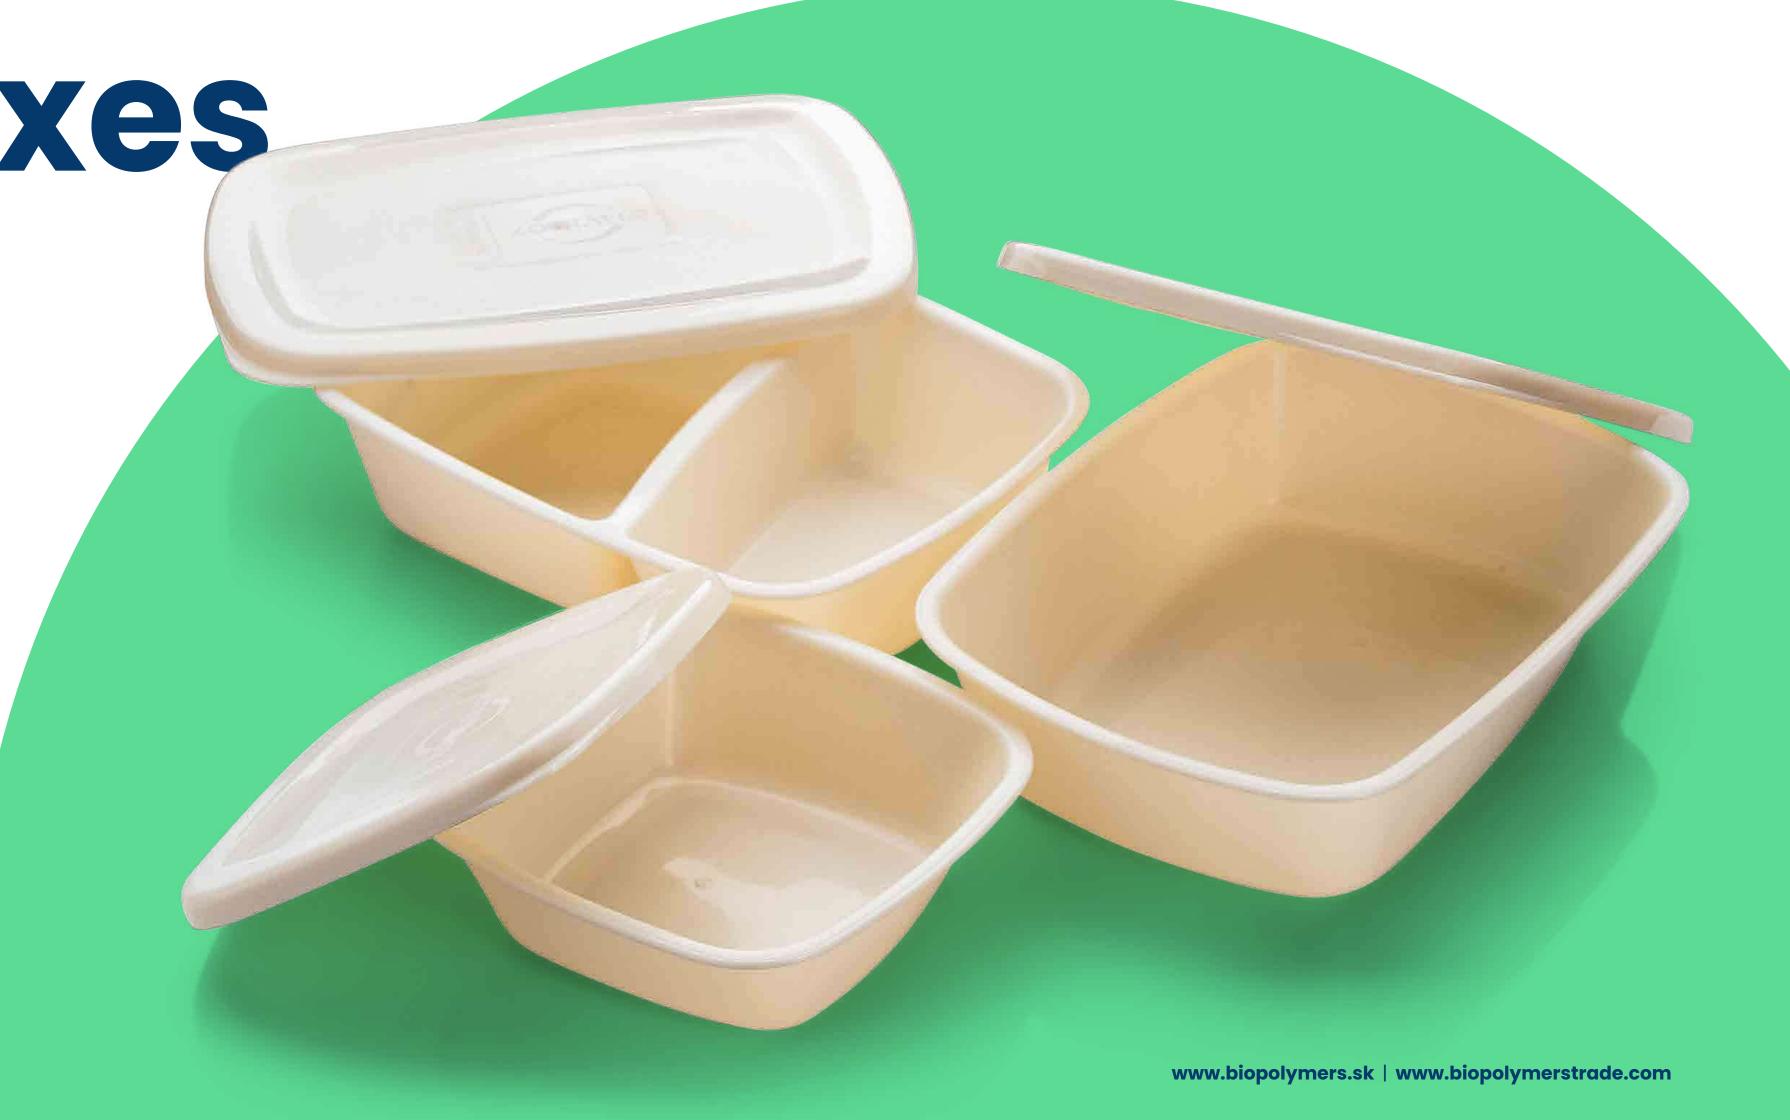

Reusable food boxes

## Food box (splitted)

| Use:              | Reusable                                                                                       |
|-------------------|------------------------------------------------------------------------------------------------|
| Colour:           | According to your choice  We use paints that do not have a negative impact on compost and soil |
| Volume:           | Big part: 650 ml / small part: 550 ml  Total volume: 1150 ml                                   |
| Properties:       | Dishwasher safe, microwave safe                                                                |
| Max. temperature: | -60 °C / +110 °C                                                                               |
| Compostability:   | Industrial compost  Home compost option on request                                             |